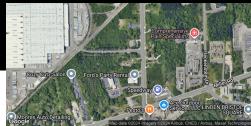

This piece of industrial zoned vacant land includes two parcels located in the City of Swartz Creek adjacent to General Motors. It offers over 3.5 acres and already has a curb cut and has access to city municipal services.

**3418 DYE RD** 

3418 s Dye Road Swartz Creek, MI 48507

Contact: 313.312.5764 TREVOR BROOKS License: 6501374378

SALE

**Call for Price** 

Land Size: 3.52 Acres

©Copyright 2011-2024 CRE Tech, Inc. All Rights Reserved..