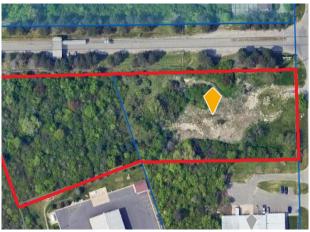

This piece of industrial zoned vacant land includes two parcels located in the City of Swartz Creek adjacent to General Motors. It offers over 3.5 acres and already has a curb cut and has access to city municipal services.

**3418 DYE RD** 

3418 s Dye Road Swartz Creek, MI 48507

Contact: 313.312.5764 TREVOR BROOKS License: 6501374378

SALE

**Call for Price** 

Land Size: 3.52 Acres

©Copyright 2011-2024 CRE Tech, Inc. All Rights Reserved..