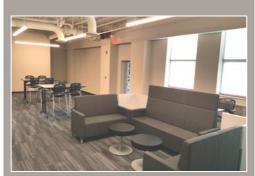

### CONFERENCE CENTER/ COLLABORATION AREA

- Lockerbie office Tenants enjoy the following - free of charge, including Wi-Fi:
  - \* Conference Center
  - \* Collaboration Area
  - \* Park Area