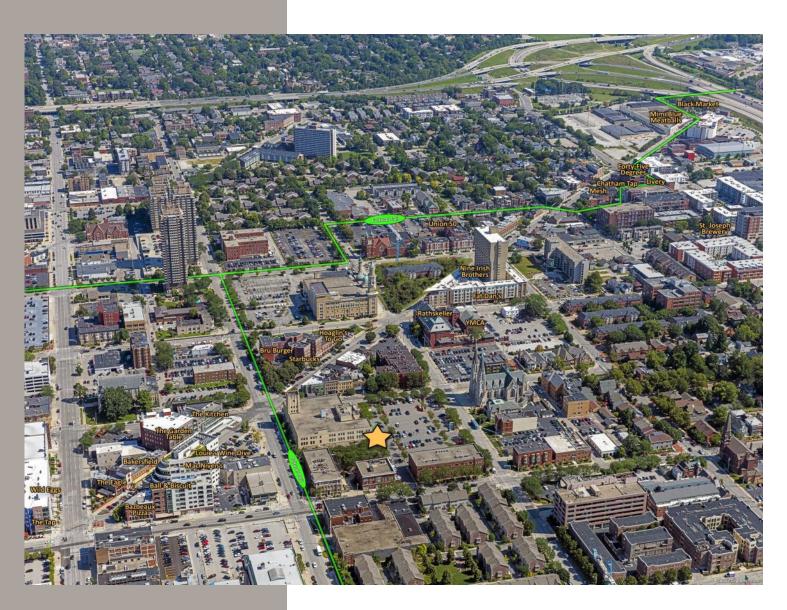

Lockerbie is in walkable proximity (walkability index of 97) to an abundance of restaurants, retail, and residential. With their expansive windows and historic architecture, the buildings provide one of the most unique environments for low-rise historical office properties in downtown Indianapolis.

#### LOCATION

- Walkable to restaurants, banks, retail shopping and housing
- Easy access to I-65/70
- Excellent visibility
- Located in the Mass Ave historical district
- Steps to the Indianapolis Cultural
- Large, well educated, workforce to draw from
- Adjacent to a variety of housing