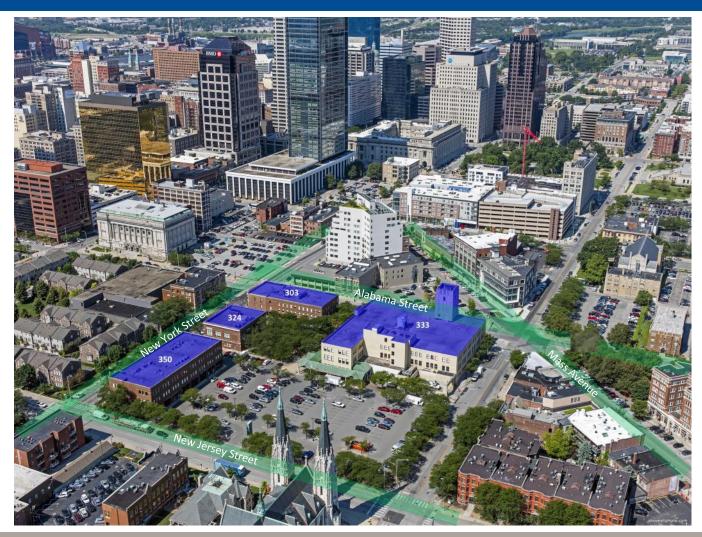

## **LOCKERBIE**

303 & 333 N ALABAMA ST 324 & 350 E NEW YORK ST INDIANAPOLIS, IN 46204

**Lockerbie** is a four building, mixed-use office and retail complex totaling 180,000sf that includes three historic buildings, as well as underground and surface parking totaling 477 parking spaces.

Occupying one and one-half full city blocks, Lockerbie is located in the Indianapolis CBD within the Massachusetts Avenue Historical District, the most dynamic commercial and residential area in the cultural district. Lockerbie is bounded by Alabama, New York, New Jersey and Vermont Streets. It includes a grocery store, hardware store, coffee shop, barber and a dry cleaner.

350 E New York St, Suite 200 Indianapolis, IN 46204

gershmanpartners.com | 317.599.4800

citimarkinc.com | 317.577.7900

**AREA AMENITIES MAP** 