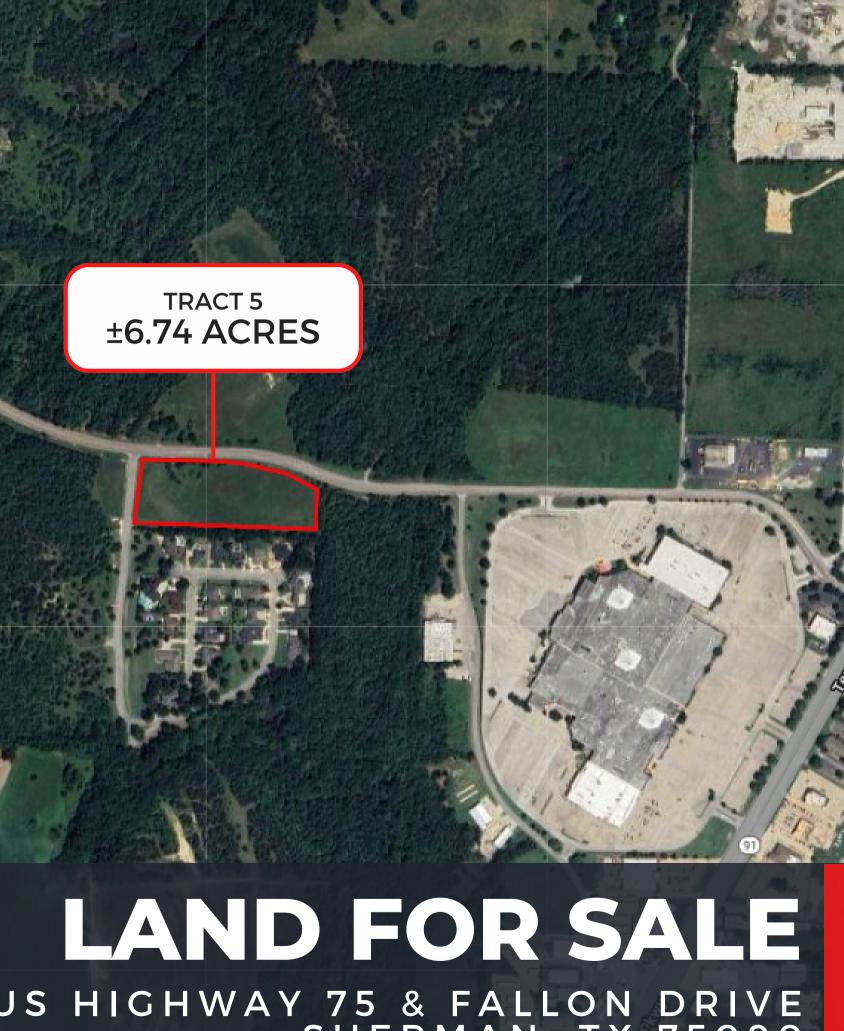

# **PROPERTY SIZE** TRACT 2 = $\pm$ 16.63 ACRES TRACT 3 = $\pm$ 16.46 ACRES TRACT 5 = $\pm$ 6.74 ACRES