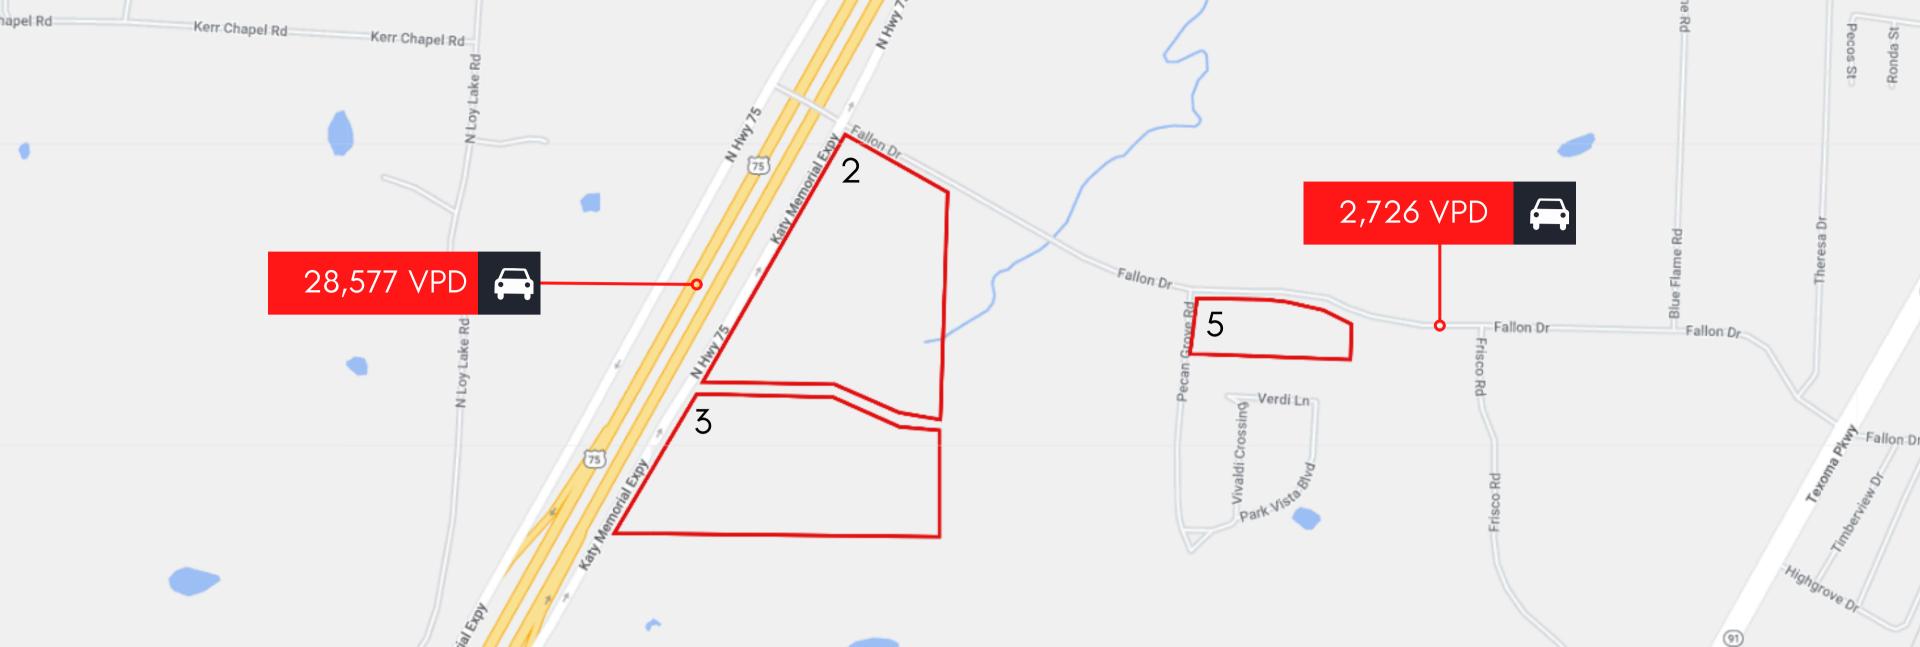

#### **TRACT 2** ±16.63 ACRES

#### **TRACT 3** ±16.46 ACRES

US HIGHWAY 75 & FALLON DRIVE SHERMAN, TX 75090

# **PROPERTY SIZE** TRACT 2 = $\pm$ 16.63 ACRES TRACT 3 = $\pm$ 16.46 ACRES TRACT 5 = $\pm$ 6.74 ACRES

#### **AG & HIGHWAY OVERLAY**

Tract 2 = \$10.00 PSF \$7,244,028 Tract 3 = \$7.50 PSF \$5,377,482 Tract 5 = \$7.00 PSF \$2,055,160