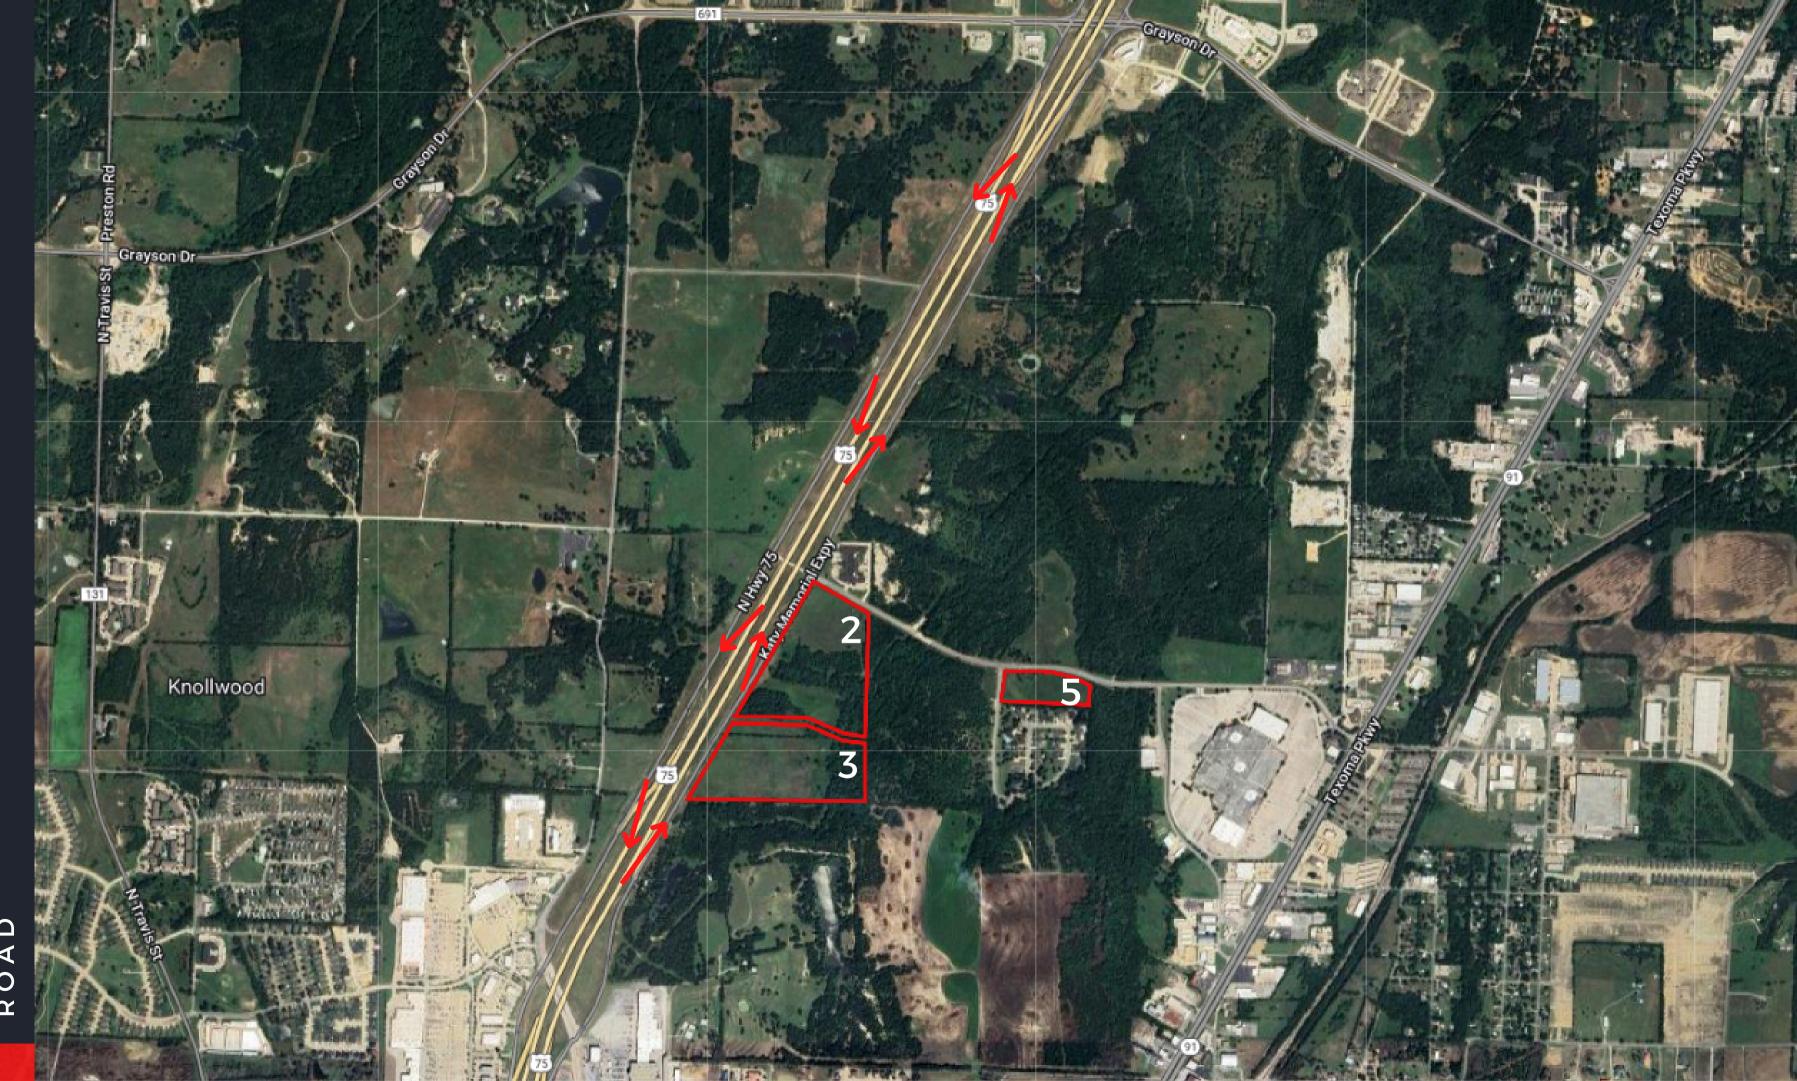

#### **TRACT 2** ±16.63 ACRES

#### **TRACT 3** ±16.46 ACRES

US HIGHWAY 75 & FALLON DRIVE SHERMAN, TX 75090

# **PROPERTY SIZE** TRACT 2 = $\pm$ 16.63 ACRES TRACT 3 = $\pm$ 16.46 ACRES TRACT 5 = $\pm$ 6.74 ACRES