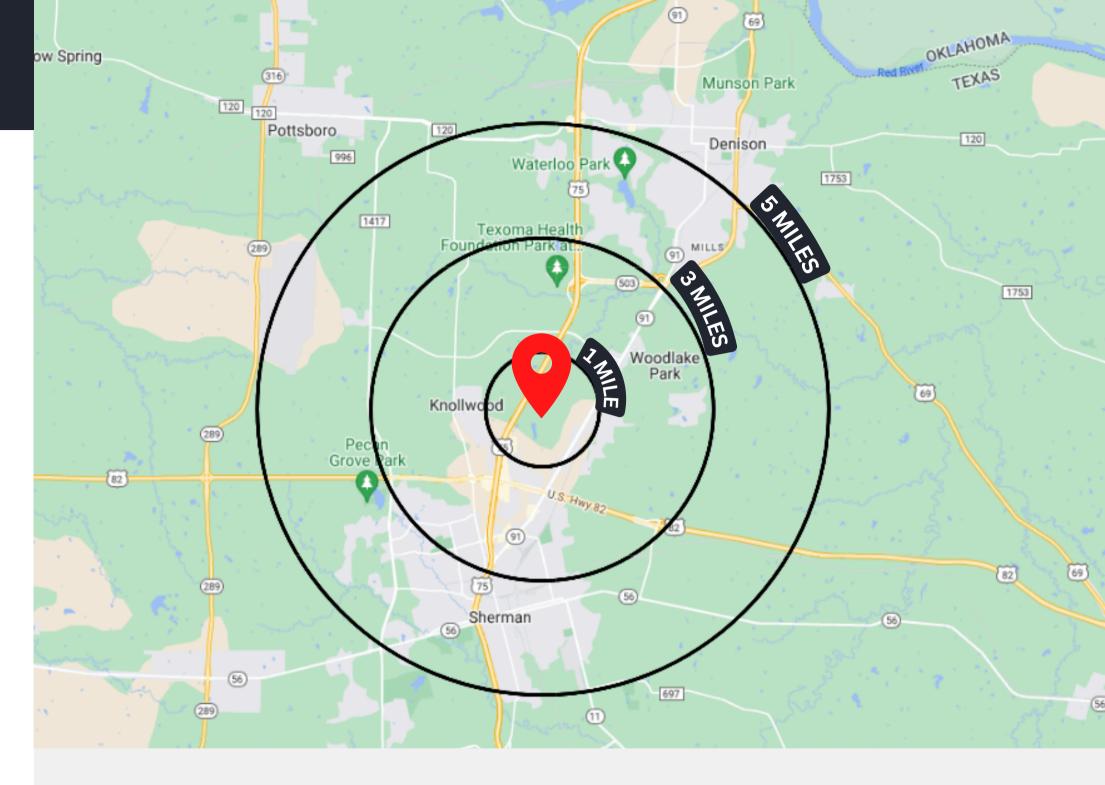

# DEMOGRAPHICS US HIGHWAY 75 & FALLON DRIVE SHERMAN, TX 75090

1 MILES 675 3 MILES 16,852 5 MILES 55,088

#### **2023 Households**

1 MILES 295 3 MILES 6.824 5 MILES 21,552

#### **2023 Population**

#### **Daytime Employees**

1 MILES 2,404 3 MILES 16,360 5 MILES 28,000

#### **Average Household Income**

1 MILES \$85,828 3 MILES \$73,275 5 MILES \$69,081