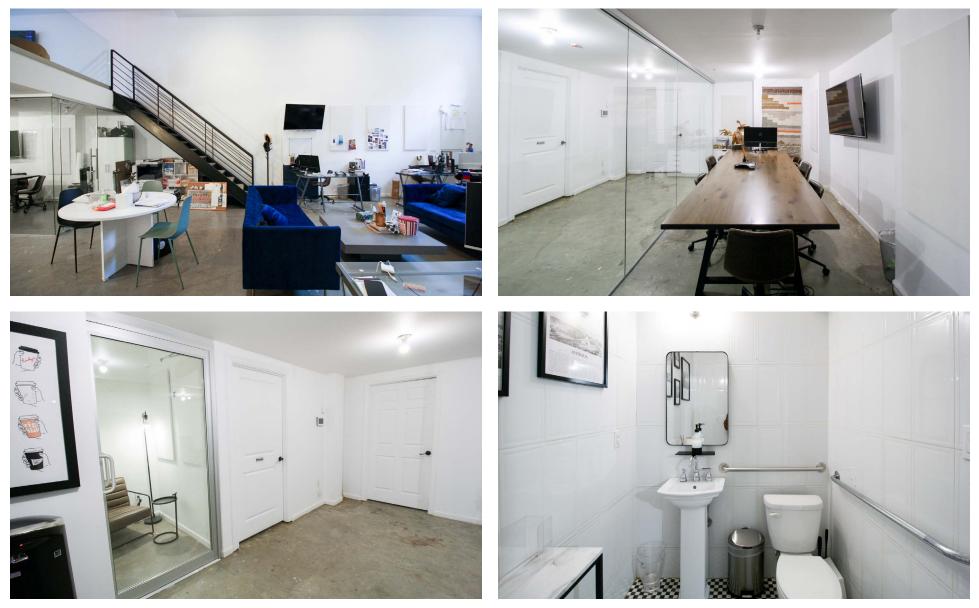

# PROPERTY DETAILS \$8,000 PER MONTH \$8,000 PER MONTH \$1,800 SF MULTILEVEL OFFICE & RETAIL \$1,800 SF MULTILEVEL OFFICE & RETAIL \$1,800 SF MULTILEVEL OFFICE & RETAIL \$1,800 SF MULTILEVEL \$1,800 SF MULTILEVEL

HEIGHT CEILING

POLISHED CONCRETE FLOOR WITH

NEW HVAC FOR HEAT AND A/C

LARGE CLASS CONFERENCE ROOM

PRIVACY POD BOOTH

TILED STEEL STAIRCASE AND ABILITY TO ADD PLATFORM LIFT FOR LOADING MERCHANDISE

JUSTIN LOSH

## STREET LEVEL / MEZZANINE

OFFICE 250 MOORE ST, #302 BROOKLYN, NY 11206

## LOWER LEVEL / DOUBLE HEIGHT SPACE