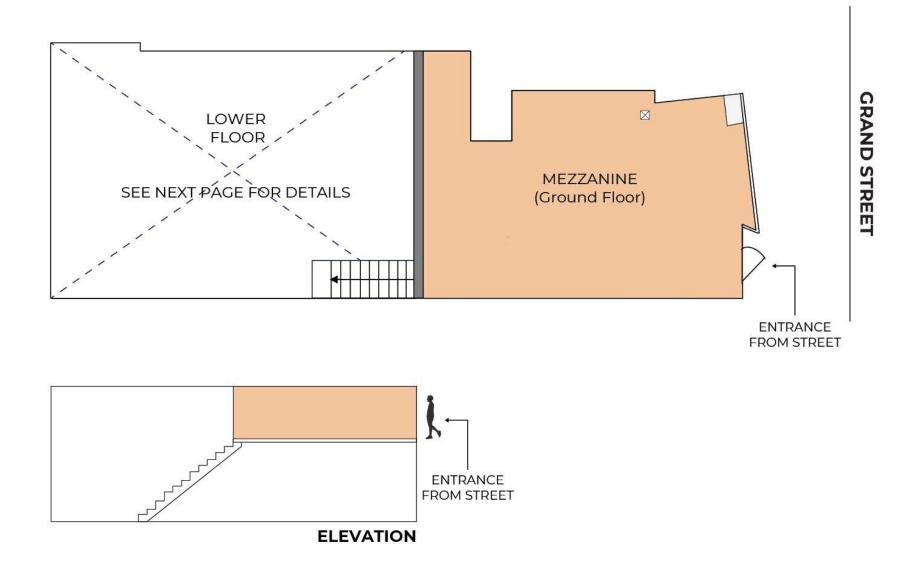

## STREET LEVEL / MEZZANINE

OFFICE 250 MOORE ST, #302 BROOKLYN, NY 11206

## LOWER LEVEL / DOUBLE HEIGHT SPACE

**ELEVATION** 

JUSTIN LOSH

(347) 388-4649 JUSTIN@COUNTERNY.COM 250 MOORE ST, #302 BROOKLYN, NY 11206

## LOWER LEVEL / DOUBLE HEIGHT SPACE