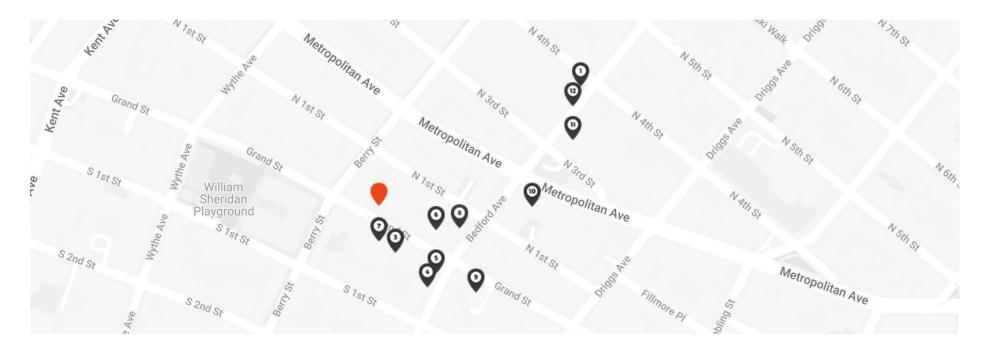

### **NEIGHBORS**

| 1 - 1 | WH | OLE | FOC | DS |
|-------|----|-----|-----|----|
|-------|----|-----|-----|----|

2 - WALGREENS

**3 - SUPREME** 

4 - MAISON PREMIERE

**5 - HOLE IN THE WALL** 

6 - FRESH KILLS BAR

### TRANSPORT

| (1MI/3MI)                        | L TRAIN: BEDFORD     |
|----------------------------------|----------------------|
| POPULATION - 143,965 / 1,054,560 | AVERAGE DAILY RIDERS |
| AVERAGE AGE - 33.4 / 34.3        | WEEKDAY - 25,158     |
| AVERAGE HH INCOME -              | WEEKEND - 26,623     |
| \$78,778 / \$84,153              |                      |

7 - SHARKS POOL CLUB

**10 - METRO SWIMMING POOL** 

8 - SETAGAYA

11 - APPLE STORE

12 - EQUINOX

9 - IONA