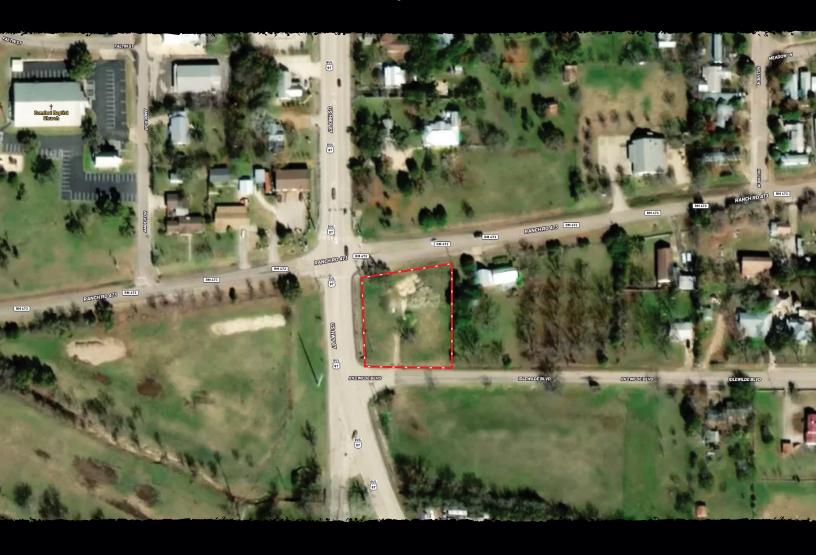

# STRANSKY PROPERTIES: FARMS, RANCHES, COMMERCIAL REAL ESTATE AND DEVELOPMENT

Approximately 3/4 of an acre (32,887 sq. ft.) at a major red light intersection in Comfort, Texas with frontage on three sides.

### **FRONTAGE:**

- >> ±185' on Hwy. 87
- >> ±200' on FM 473
- >> ±180' on Idlewilde Blvd.

### **FLOOD PLAIN:**

About 10% of this property lies within the 100 year flood plain along Idlewilde Blvd.