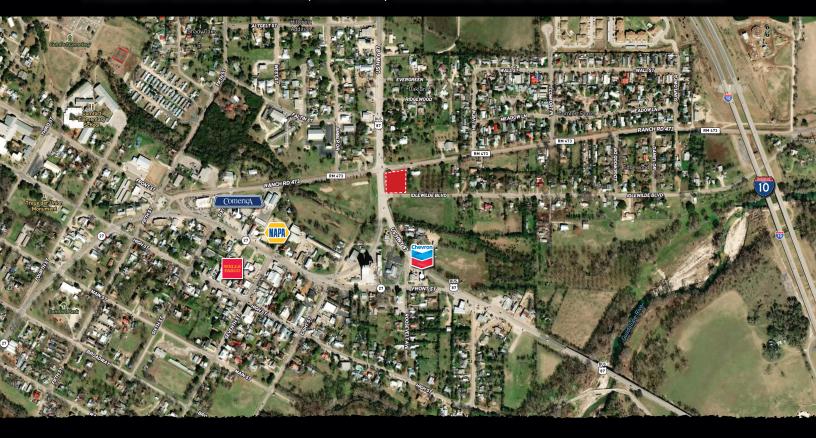

# STRANSKY PROPERTIES: FARMS, RANCHES, COMMERCIAL REAL ESTATE AND DEVELOPMENT

Approximately 3/4 of an acre (32,887 sq. ft.) at a major red light intersection in Comfort, Texas with frontage on three sides.

### **FRONTAGE:**

- >> ±185' on Hwy. 87
- >> ±200' on FM 473
- >> ±180' on Idlewilde Blvd.