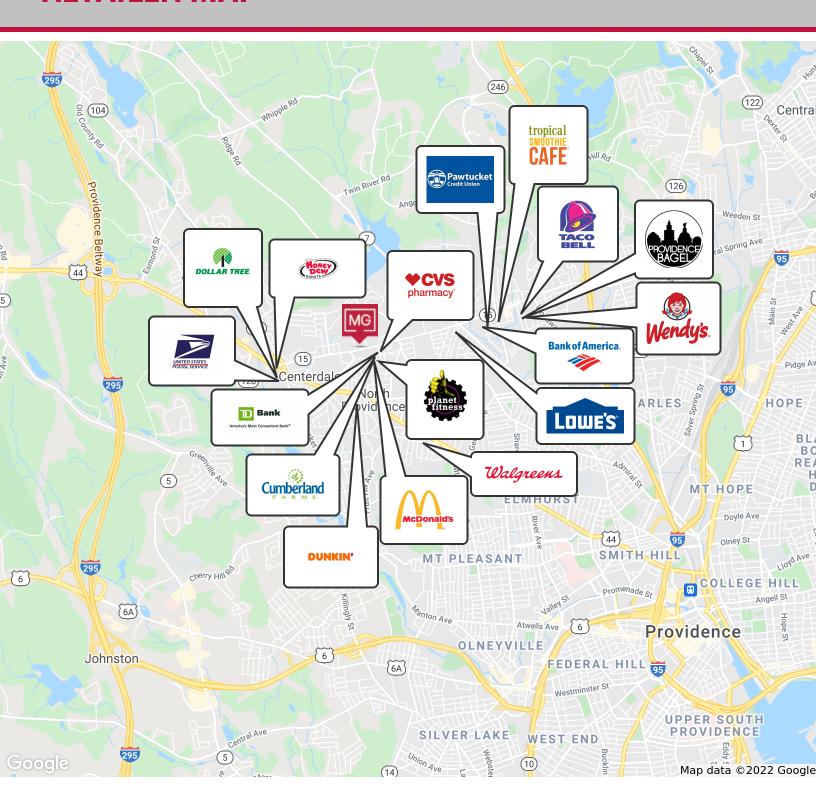

### **LOCATION DESCRIPTION**

This new development site is located on Mineral Spring Avenue, North Providence, RI in a very busy trade area. It sits .8 miles from the intersection of Route 44, 2 miles from Roule-146 N/S, and 2.3 miles from I-295 N/S. Mineral Spring Avenue has recently experienced a revitalization adding several new businesses including: Providence Bagel, Tropical Smoothie, TD Bank and Wendy's.

### **RETAILER MAP**

MICHAEL GIUTTARI, SIOR

President 401.751.3200 x305 mike@mgcommercial.com LEEDS MITCHELL IV, SIOR

Executive Vice President 401.751.3200 x307 leeds@mgcommercial.com **DAN FEINER** 

Vice President 401.751.3200 x310 dan@mgcommercial.com 365 Eddy Street, Penthouse Suite Providence, RI 02903 mgcommercial.com