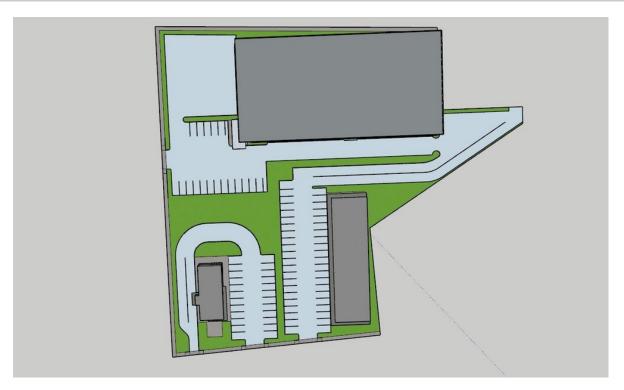

busy trade area. It sits .8 miles from the intersection of Route 44, 2 miles from Roule-146 N/S, and 2.3 miles from I-295 N/S. Mineral Spring Avenue has recently experienced a revitalization adding several new businesses including: Providence Bagel, Tropical Smoothie, TD Bank and Wendy's.

#### **OFFERING SUMMARY**

| Lease Rate:   | negotiable       |
|---------------|------------------|
| Available SF: | 1,500 - 8,000 SF |
| Lot Size:     | 2.9 Acres        |

MICHAEL GIUTTARI, SIOR

President 401.751.3200 x305 mike@mgcommercial.com LEEDS MITCHELL IV, SIOR

Executive Vice President 401.751.3200 x307 leeds@mgcommercial.com DAN FEINER

Vice President 401.751.3200 x310 dan@mgcommercial.com 365 Eddy Street, Penthouse Suite Providence, RI 02903 mgcommercial.com



## **ADDITIONAL PHOTOS**





### MICHAEL GIUTTARI, SIOR

President 401.751.3200 x305 mike@mgcommercial.com

### LEEDS MITCHELL IV, SIOR

Executive Vice President 401.751.3200 x307 leeds@mgcommercial.com

#### **DAN FEINER**

Vice President 401.751.3200 x310 dan@mgcommercial.com 365 Eddy Street, Penthouse Suite Providence, RI 02903 mgcommercial.com



### **RETAILER MAP**



MICHAEL GIUTTARI, SIOR

President 401.751.3200 x305 mike@mgcommercial.com LEEDS MITCHELL IV, SIOR

Executive Vice President 401.751.3200 x307 leeds@mgcommercial.com **DAN FEINER** 

Vice President 401.751.3200 x310 dan@mgcommercial.com 365 Eddy Street, Penthouse Suite Providence, RI 02903 mgcommercial.com