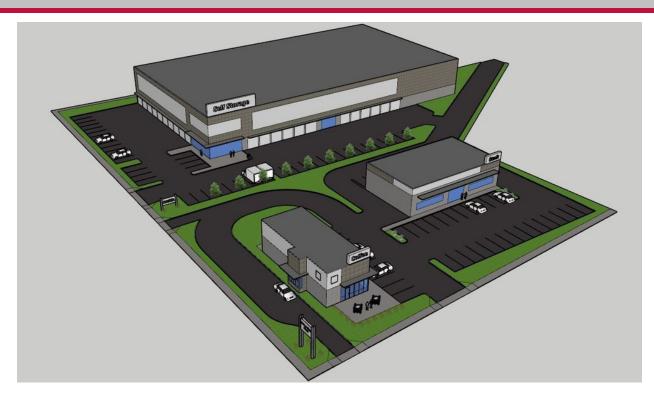

# 1951-1967 MINERAL SPRING AVENUE

North Providence, RI 02904

MICHAEL GIUTTARI, SIOR

President 401.751.3200 x305 mike@mgcommercial.com **LEEDS MITCHELL IV, SIOR** 

Executive Vice President 401.751.3200 x307 leeds@mgcommercial.com

**DAN FEINER** 

Vice President 401.751.3200 x310 dan@mgcommercial.com MG COMMERCIAL

365 Eddy Street, Penthouse Suite Providence, RI 02903 401.751.3200 | mgcommercial.com

## **PROPERTY SUMMARY**



### **PROPERTY DESCRIPTION**

Prime Retail/Restaurant site on Mineral Spring Avenue at traffic light, with access from 4 streets. Tremendous flexibility with sizes from 1,500 - 8,000 square feet with drive thru option. Perfect for QSR and other retail or office. Heavy traffic with 20,500 CPD traffic count.

### **PROPERTY HIGHLIGHTS**

- Drive-Thru Option
- New Construction
- Great Visibility
- · 268' Frontage on Mineral Spring Avenue
- · Very Busy Trade Area
- 20,500 +/- CPD

### **LOCATION DESCRIPTION**

This new development site is located on Mineral Spring Avenue, North Providence, RI in a very busy trade area. It sits .8 miles from the intersection of Route 44, 2 miles from Roule-146 N/S, and 2.3 miles from I-295 N/S. Mineral Spring Avenue has recently experienced a revitalization a