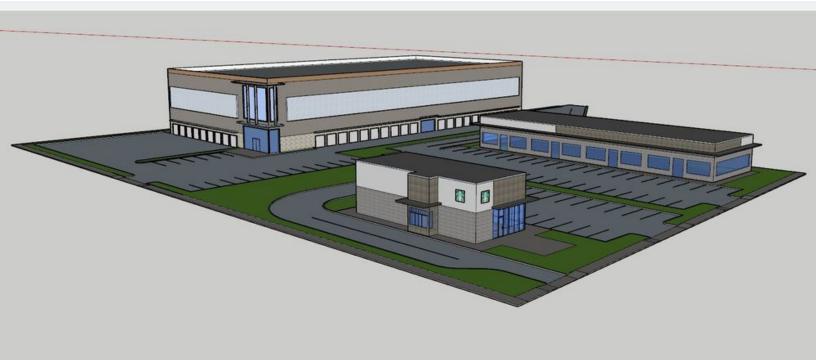

y busy trade area. It sits .8 miles from the intersection of Route 44, 2 miles from Roule-146 N/S, and 2.3 miles from I-295 N/S. Mineral Spring Avenue has recently experienced a revitalization adding several new businesses including: Providence Bagel, Tropical Smoothie, TD Bank and Wendy's.

#### **OFFERING SUMMARY**

| Lease Rate:   | negotiable       |
|---------------|------------------|
| Available SF: | 1,500 - 8,000 SF |
| Lot Size:     | 2.9 Acres        |

MICHAEL GIUTTARI, SIOR

President 401.751.3200 x305 mike@mgcommercial.com LEEDS MITCHELL IV, SIOR

Executive Vice President 401.751.3200 x307 leeds@mgcommercial.com DAN FEINER

Vice President 401.751.3200 x310 dan@mgcommercial.com 365 Eddy Street, Penthouse Suite Providence, RI 02903 mgcommercial.com



## **ADDITIONAL PHOTOS**





### MICHAEL GIUTTARI, SIOR

President 401.751.3200 x305 mike@mgcommercial.com

### LEEDS MITCHELL IV, SIOR

Executive Vice President 401.751.3200 x307 leeds@mgcommercial.com

#### **DAN FEINER**

Vice President 401.751.3200 x310 dan@mgcommercial.com 365 Eddy Street, Penthouse Suite Providence, RI 02903 mgcommercial.com



### **RETAILER MAP**



MICHAEL GIUTTARI, SIOR

President 401.751.3200 x305 mike@mgcommercial.com LEEDS MITCHELL IV, SIOR

Executive Vice President 401.751.3200 x307 leeds@mgcommercial.com **DAN FEINER** 

Vice President 401.751.3200 x310 dan@mgcommercial.com 365 Eddy Street, Penthouse Suite Providence, RI 02903 mgcommercial.com