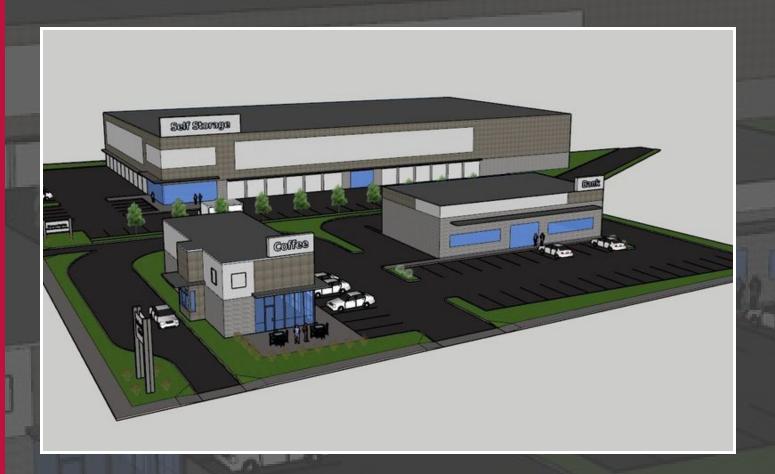

## **PROPERTY SUMMARY**

### **PROPERTY DESCRIPTION**

Prime Retail/Restaurant site on Mineral Spring Avenue at traffic light, with access from 4 streets. Tremendous flexibility with sizes from 1,500 - 8,000 square feet with drive thru option. Perfect for QSR and other retail or office. Heavy traffic with 20,500 CPD traffic count.

### **PROPERTY HIGHLIGHTS**

- Drive-Thru Option
- New Construction
- Great Visibility
- · 268' Frontage on Mineral Spring Avenue
- · Very Busy Trade Area
- 20,500 +/- CPD

#### **OFFERING SUMMARY**

| Lease Rate:   | negotiable       |
|---------------|------------------|
| Available SF: | 1,500 - 8,000 SF |
| Lot Size:     | 2.9 Acres        |

MICHAEL GIUTTARI, SIOR

President 401.751.3200 x305 mike@mgcommercial.com LEEDS MITCHELL IV, SIOR