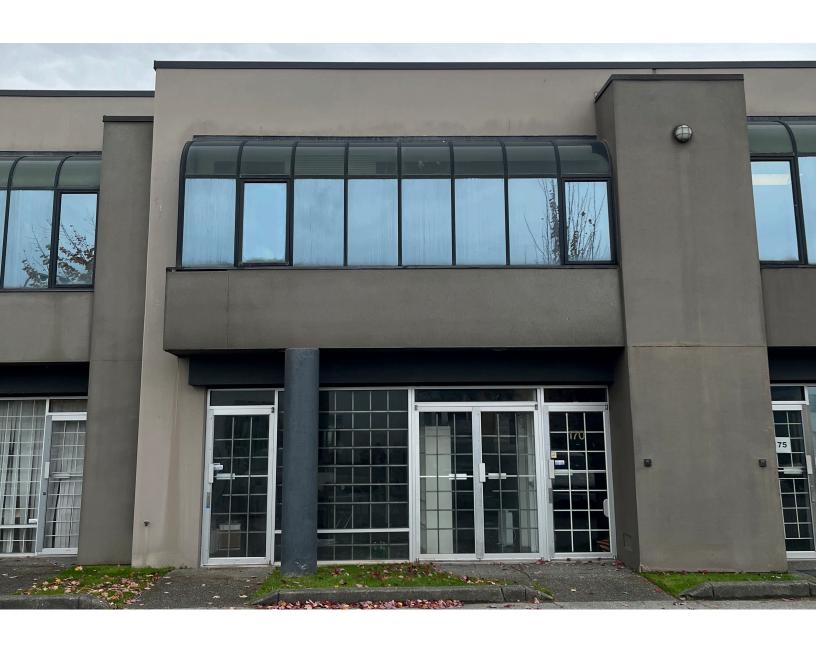

# **Opportunity**

To purchase a high-exposure warehouse and office strata unit in the growing area of Graybar Road in Richmond. The subject unit offers separate entrances for first and second floors, double wide man doors for loading purposes and ample glazing. Currently holding short-term leases but has potential for vacant possession of the second floor.

# Property features

Air conditioning

New flooring

Seven private offices

Floors have separate entrances

Skylights on second floor

Kitchenette

Three reserved parking stalls, and on street ample parking