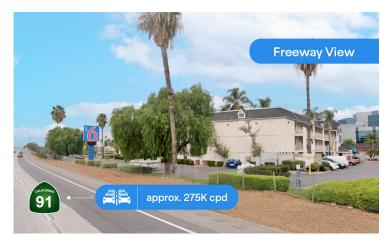

#### TRAFFIC COUNT

Valley View St Orangethorpe Ave 91 Fwy

\*Source: Esri & Costar Traffic Counts

approx. 33,700 cars per day approx. 34,100 cars per day approx. 275,000 cars per day