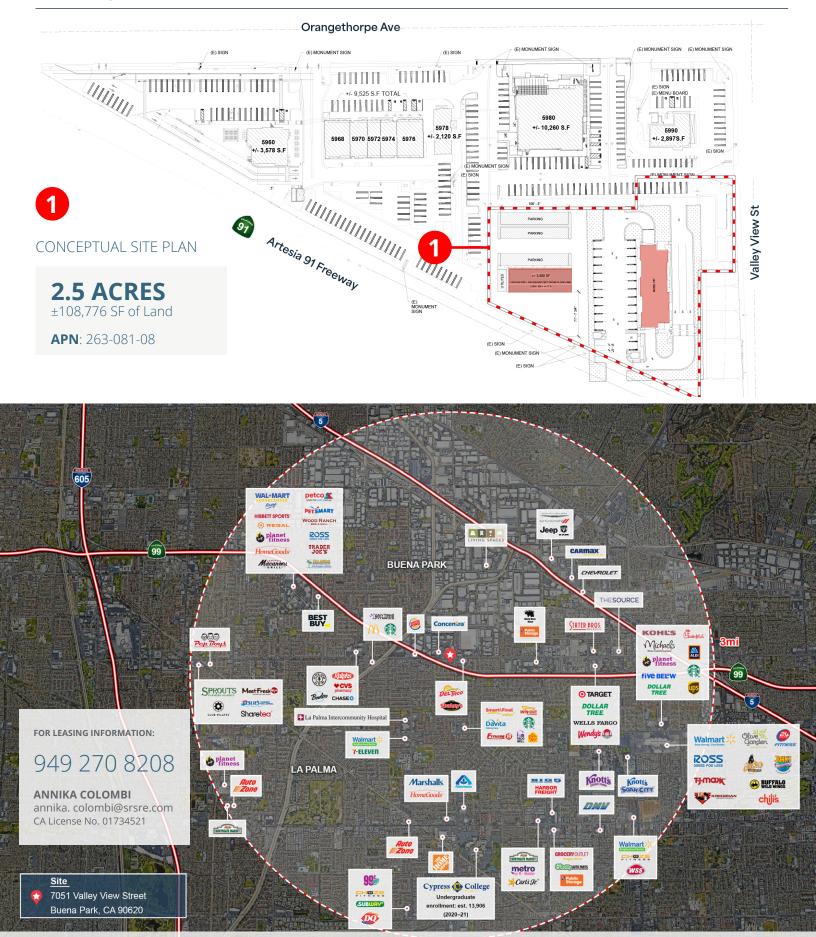

## Site Plan & Surrounding Trade Aerial

7051 Valley View St, Buena Park, CA 90620