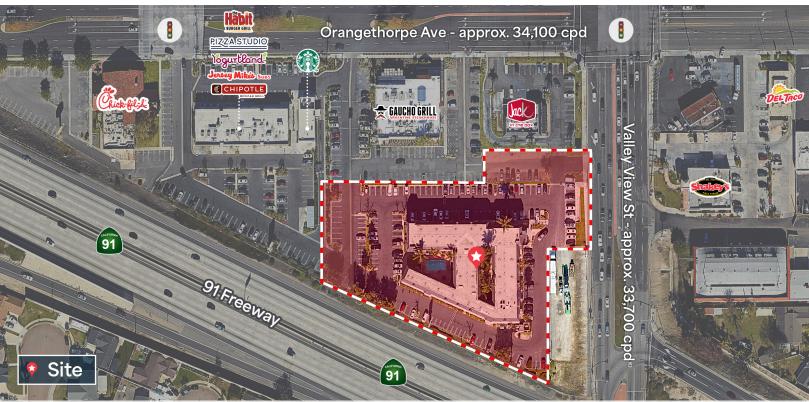

#### TRAFFIC COUNT

Valley View St Orangethorpe Ave 91 Fwy

\*Source: Esri & Costar Traffic Counts

approx. 33,700 cars per day approx. 34,100 cars per day approx. 275,000 cars per day

## Site Plan & Surrounding Trade Aerial

7051 Valley View St, Buena Park, CA 90620