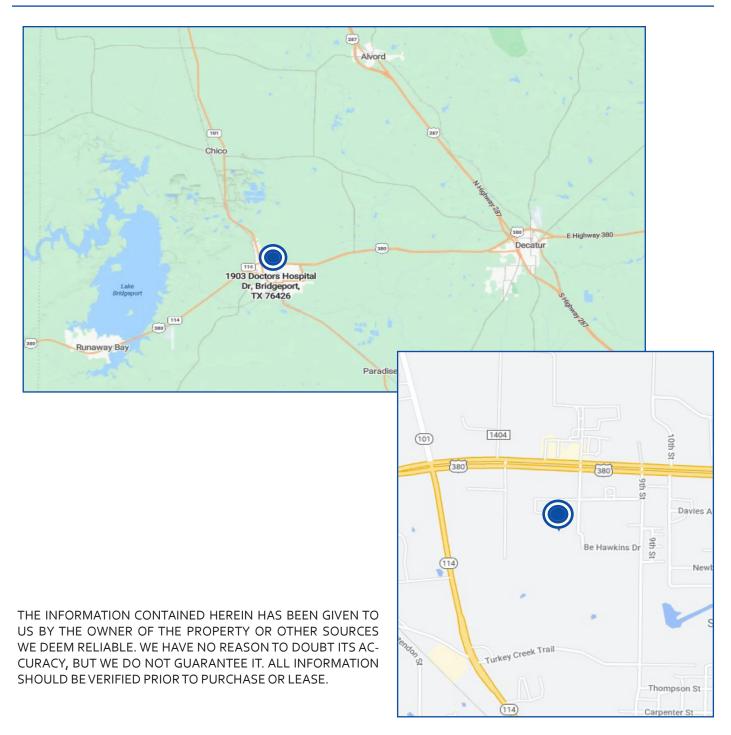

Built:2008

Building Height: 3 Stories Typical Floor Size: 12,809 SF

Lot Size: 4.87 AC Parking: 140 Spaces

Sale Price: Call Broker to Inquire

#### **PROPERTY DETAILS**

38,427 SF Medical Office Building For Sale in booming Wise County! This 3-story building offers walk-in ready options or shell spaces that can be built to suit. The property has ample parking, great visibility, and easy access to Highways 380 and 114. Contact Broker today to schedule a showing!

See <a href="https://bridgeport-medicalofficebuilding.com">https://bridgeport-medicalofficebuilding.com</a> for floor plans, photos and more details!



#### prestonbendre.com

Randy Jay, Principal Broker 972.413.0375 randy@prestonbendre.com Ashley Lail, Broker Associate 817.240.3775 ashley@prestonbendre.com

## Site Aerials







### preston bendre.com

Randy Jay, Principal Broker 972.413.0375 randy@prestonbendre.com

Ashley Lail, Broker Associate 817.240.3775 ashley@prestonbendre.com