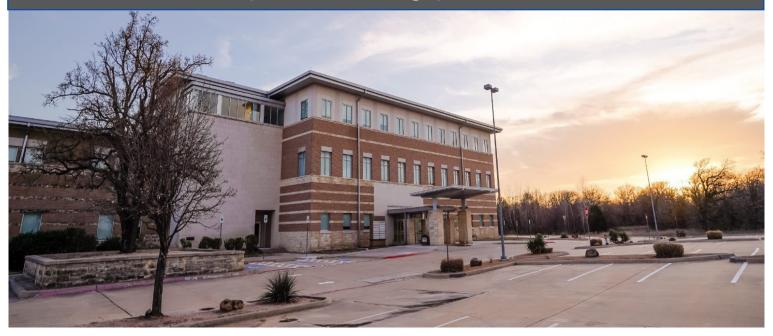

# FOR SALE 1903 Doctors Hospital Drive, Bridgeport, Texas

#### **OVERVIEW**

Total Building Size: 38,427 SF

Year Built:2008

Building Height: 3 Stories Typical Floor Size: 12,809 SF

Lot Size: 4.87 AC Parking: 140 Spaces

Sale Price: Call Broker to Inquire

#### **PROPERTY DETAILS**

38,427 SF Medical Office Building For Sale in booming Wise County! This 3-story building offers walk-in ready options or shell spaces that can be built to suit. The property has ample parking, great visibility, and easy access to Highways 380 and 114. Contact Broker today to schedule a showing!