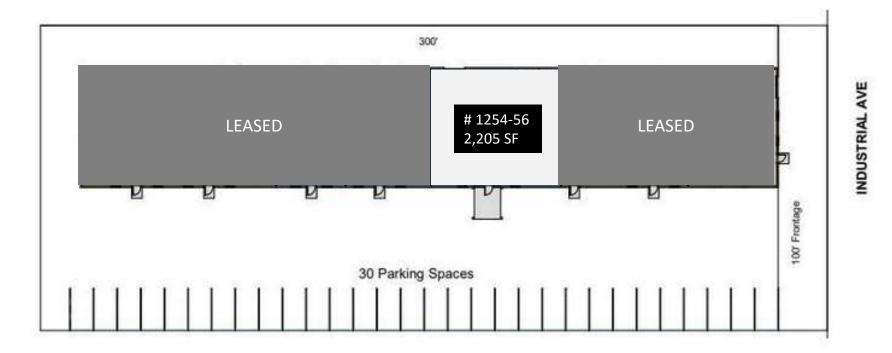

#### **AVAILABLE SPACE**

| Unit        | Size (SF) | Lease Type     | Lease Rate (MG)   |
|-------------|-----------|----------------|-------------------|
| 1254 - 1256 | 2,205     | Modified Gross | \$3,750 per month |