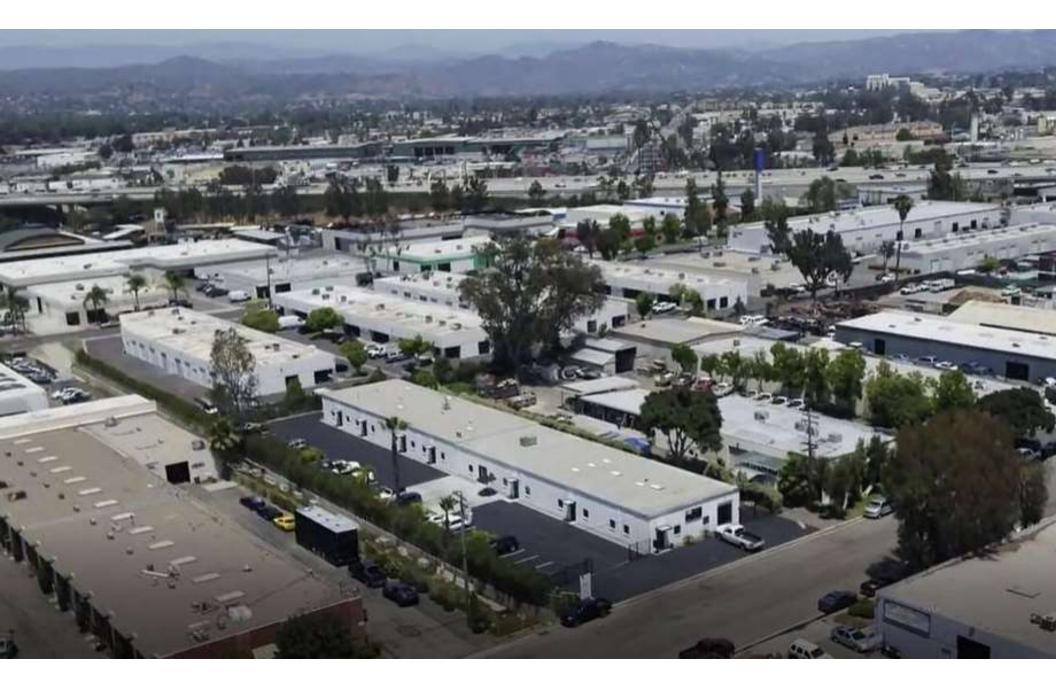

### 1250-1262 INDUSTRIAL ESCONDIDO, CA

This property offers efficient industrial micro units with private restrooms and exclusive overhead door loading. Ideal location in the City of Escondido, a vibrant and diverse community of more than 144,831 people. The City's economic base is made up largely of successful small businesses, many of which are family-owned. Escondido also attracts more than 270,000 visitors from San Diego and surrounding regions each year.