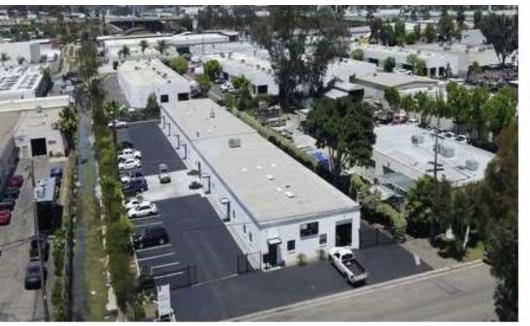

### 1250-1262 INDUSTRIAL ESCONDIDO, CA

This property offers efficient industrial micro units with private restrooms and exclusive overhead door loading. Ideal location in the City of Escondido, a vibrant and diverse community of more than 144,831 people. The City's economic base is made up largely of successful small businesses, many of which are family-owned. Escondido also attracts more than 270,000 visitors from San Diego and surrounding regions each year.

#### **OFFERING SUMMARY**

| Lease Rate:    | \$1.70 PSF MG          |
|----------------|------------------------|
| Unit Size:     | 2,205 SF               |
| Building Size: | 11,745 SF              |
| Land Size:     | 35,200 SF              |
| Zoning:        | M-2                    |
| Market:        | North County San Diego |