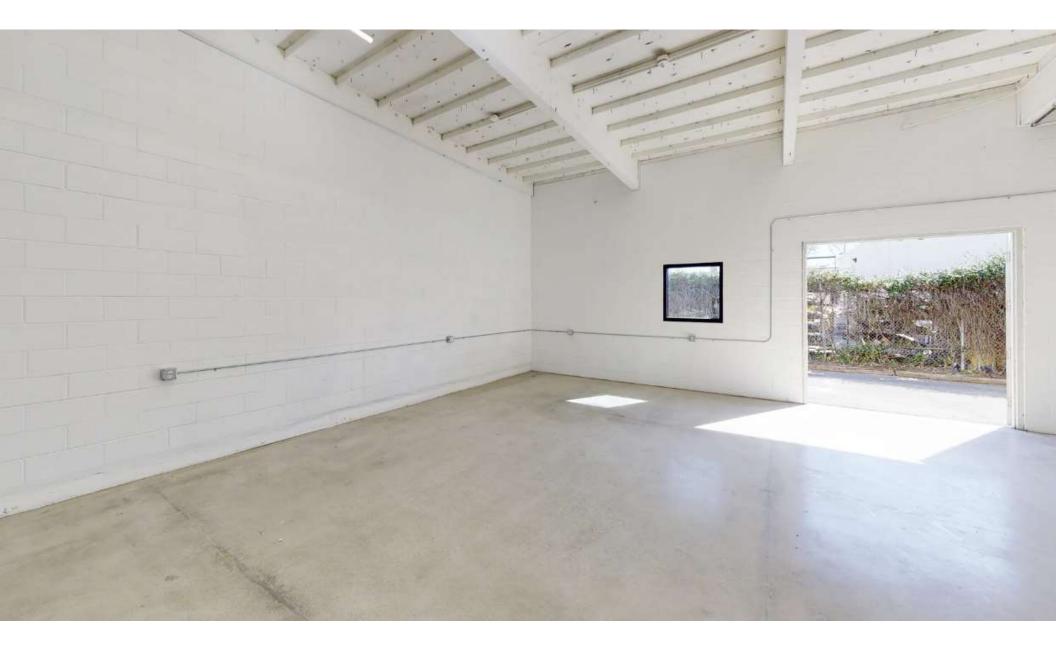

#### **PROPERTY HIGHLIGHTS**

- Newly renovated with 2 restrooms and 2 Drive-in Doors
- White box, with two existing offices
- Professionally Managed Building
- Excellent Location, with easy access to the Interstate 15 & Highway 78 Interchange

#### **AVAILABLE SPACE**

| Unit        | Size (SF) | Lease Type     | Lease Rate (MG)   |
|-------------|-----------|----------------|-------------------|
| 1254 - 1256 | 2,205     | Modified Gross | \$3,750 per month |