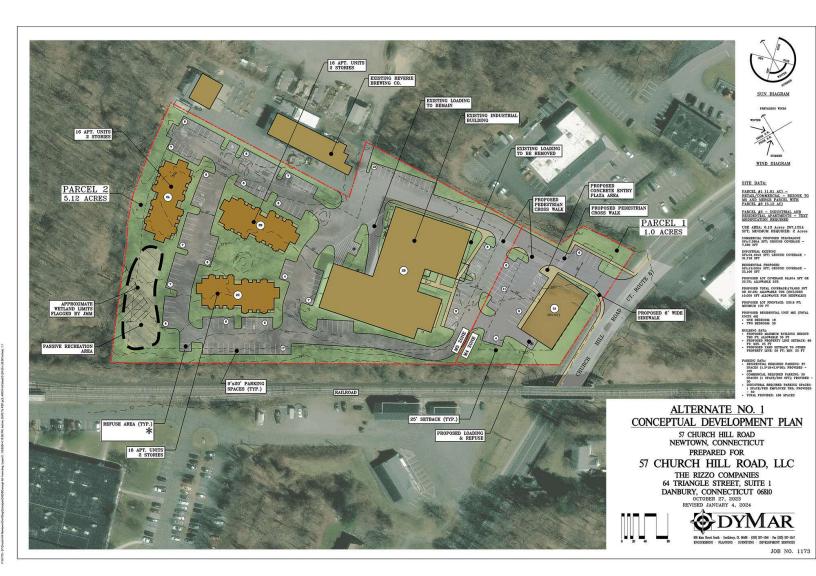

#### PROPERTY DESCRIPTION

Newley renovated 31,194 Sq Ft retail/ flex building directly off I84! Very rare opportunity to have a warehouse/show room with great exposure. This piece has ample parking, LED lighting, heavy power, 2 docks, and ability for multiple drive in doors. Many size options available. Owner is willing to build to suit. Renovations to be completed approx. Q1.