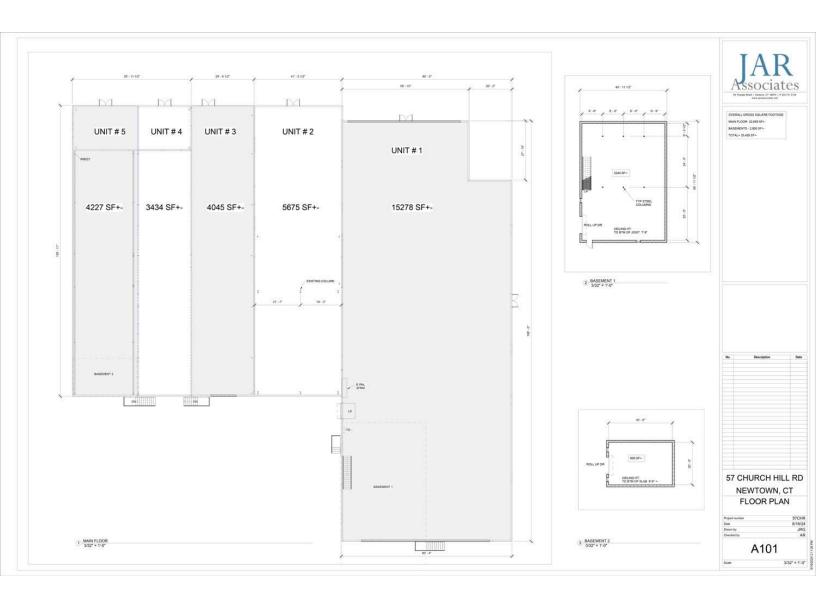

#### PROPERTY DESCRIPTION

Newley renovated 31,194 Sq Ft retail/ flex building directly off I84! Very rare opportunity to have a warehouse/show room with great exposure. This piece has ample parking, LED lighting, heavy power, 2 docks, and ability for multiple drive in doors. Many size options available. Owner is willing to build to suit. Renovations to be completed approx. Q1.

#### **PROPERTY HIGHLIGHTS**

- · City Water, Sewer and Gas
- 120 Amp, 3 Phase Power
- · 2 Loading Docks
- 12' Ceilings
- Drive in's Available
- · Owner will build to suit
- Gas Heat

| \$11.00 SF/yr (NNN) |
|---------------------|
| +/- \$3.00          |
| 4,180 -31,194 SF    |
|                     |