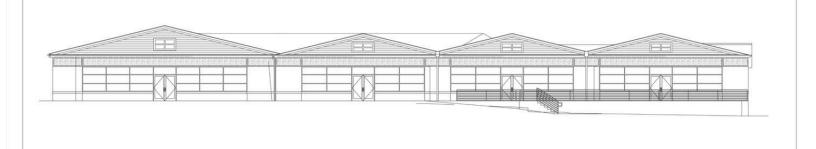

#### PROPERTY DESCRIPTION

Newley renovated 31,194 Sq Ft retail/ flex building directly off I84! Very rare opportunity to have a warehouse/show room with great exposure. This piece has ample parking, LED lighting, heavy power, 2 docks, and ability for multiple drive in doors. Many size options available. Owner is willing to build to suit. Renovations to be completed approx. Q1.

#### **PROPERTY HIGHLIGHTS**

- · City Water, Sewer and Gas
- 120 Amp, 3 Phase Power
- · 2 Loading Docks
- 12' Ceilings
- Drive in's Available
- · Owner will build to suit
- Gas Heat

| \$11.00 SF/yr (NNN) |
|---------------------|
| +/- \$3.00          |
| 4,180 -31,194 SF    |
|                     |