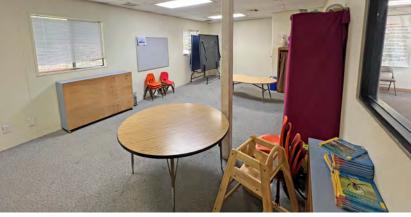

## **Property Highlights**

Shared use church space available for lease in Lakeside. Space includes sanctuary, kitchen, five classrooms, and an on-site parking lot. Available Sunday afternoons and select weeknights. See next page for details and contact agent for more information. Please do not disturb the church.

#### **LEASE DETAILS**

| Space Available<br>(±5,000 SF) | Sanctuary seats +/-145; five classrooms, and kitchen                                                             |
|--------------------------------|------------------------------------------------------------------------------------------------------------------|
| Days / Hours Available         | Sundays: 2pm to 6pm and select weeknights                                                                        |
| Term                           | Month-to-month up to 1-year initial term                                                                         |
| Parking                        | On-site parking available on a first come first served basis                                                     |
| Janitorial                     | Tenant responsible for cleaning after each use                                                                   |
| Non-profit                     | Tenant must be non-profit entity                                                                                 |
| Utilities                      | Tenant to pay its share of utilities                                                                             |
| Tours                          | Contact agent for touring instructions                                                                           |
| Lease Rate                     | \$2,500/mo to \$3,500/mo (rate<br>is dependent upon days, hours,<br>amount of space used and total<br>occupancy) |