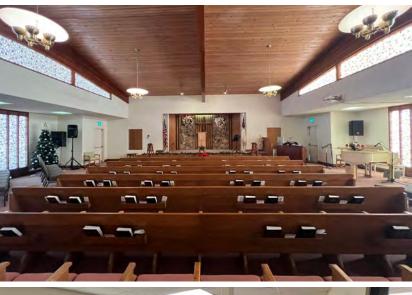

## **Property Highlights**

Shared use church space available for lease in Lakeside. Space includes sanctuary, kitchen, five classrooms, and an on-site parking lot. Available Sunday afternoons and select weeknights. See next page for details and contact agent for more information. Please do not disturb the church.

#### **LEASE DETAILS**

| Space Available<br>(±5,000 SF) | Sanctuary seats +/-145; five classrooms, and kitchen                                                             |
|--------------------------------|------------------------------------------------------------------------------------------------------------------|
| Days / Hours Available         | Sundays: 2pm to 6pm and select weeknights                                                                        |
| Term                           | Month-to-month up to 1-year initial term                                                                         |
| Parking                        | On-site parking available on a first come first served basis                                                     |
| Janitorial                     | Tenant responsible for cleaning after each use                                                                   |
| Non-profit                     | Tenant must be non-profit entity                                                                                 |
| Utilities                      | Tenant to pay its share of utilities                                                                             |
| Tours                          | Contact agent for touring instructions                                                                           |
| Lease Rate                     | \$2,500/mo to \$3,500/mo (rate<br>is dependent upon days, hours,<br>amount of space used and total<br>occupancy) |