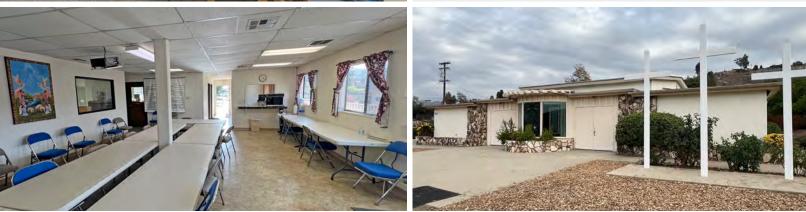

## **Property Highlights**

Shared use church space available for lease in Lakeside. Space includes sanctuary, kitchen, five classrooms, and an on-site parking lot. Available Sunday afternoons and select weeknights. See next page for details and contact agent for more information. Please do not disturb the church.

#### **LEASE DETAILS**

| Space Available<br>(±5,000 SF) | Sanctuary seats +/-145; five classrooms, and kitchen                                                             |
|--------------------------------|------------------------------------------------------------------------------------------------------------------|
| Days / Hours Available         | Sundays: 2pm to 6pm and select weeknights                                                                        |
| Term                           | Month-to-month up to 1-year initial term                                                                         |
| Parking                        | On-site parking available on a first come first served basis                                                     |
| Janitorial                     | Tenant responsible for cleaning after each use                                                                   |
| Non-profit                     | Tenant must be non-profit entity                                                                                 |
| Utilities                      | Tenant to pay its share of utilities                                                                             |
| Tours                          | Contact agent for touring instructions                                                                           |
| Lease Rate                     | \$2,500/mo to \$3,500/mo (rate<br>is dependent upon days, hours,<br>amount of space used and total<br>occupancy) |