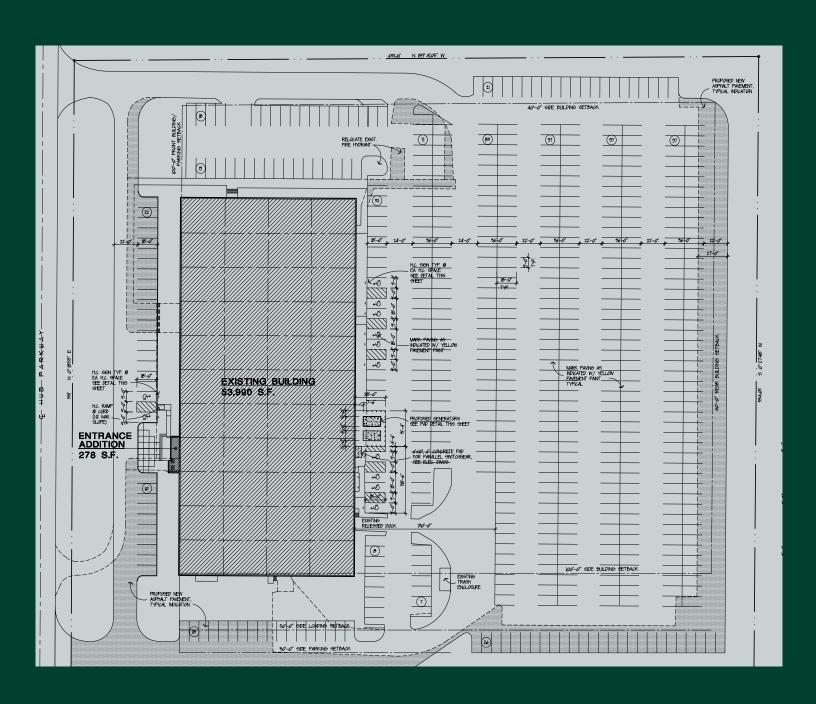

## Parking Plan

+Term through June 30, 2028

+614 surface parking spaces

+Acreage: 8.02 acres

+Use: Headquarters, office, call center

+Zoning: Office Building District

+Building built in 1972 and completely renovated in 2009