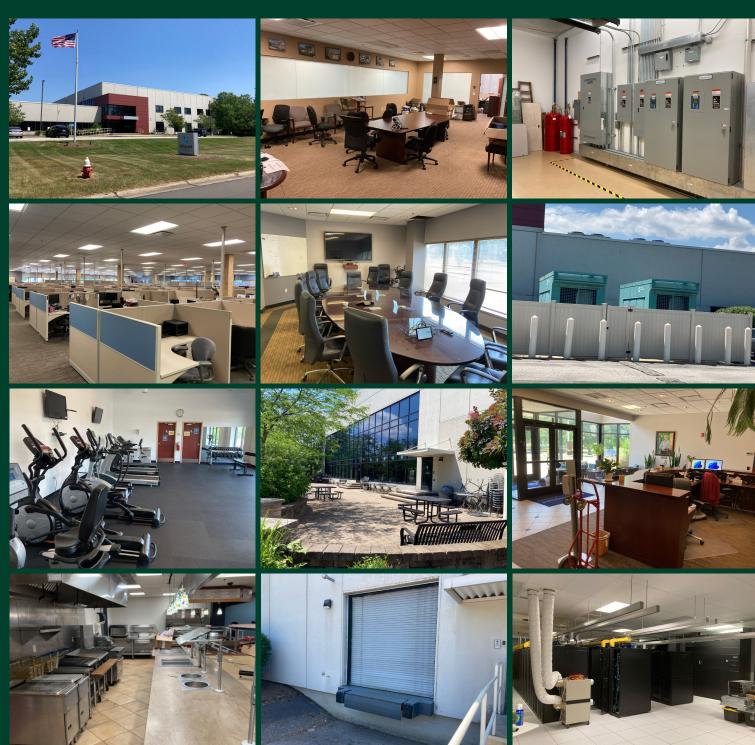

# Building Photos

+Raised floor computer room

+Cafeteria: Large commercial grade cafeteria with adjacent outdoor patio area

+Fitness center: On-site with men's and women's locker rooms and showers

+Back-up generator: There are two (2) 500 KVA back-up generators each with 3000 gallons of diesel fuel

+Building power: Multiple 120/208 volt and 277/480 volt panels

+HVAC: Rooftop package units

+Utilities: Electric and gas heat

+Electric service: Provided by CEI

+Loading dock: One (1) loading dock

+Ceiling height: 9 ft dropped ceiling and approximately 19 ft clearance to deck

+Sprinklers: Monitored wet system

+Fiber: Multiple fiber providers service the building. They include Lumen, Crown Castle and Megaport. A subtenant may contract directly with the fiber providers