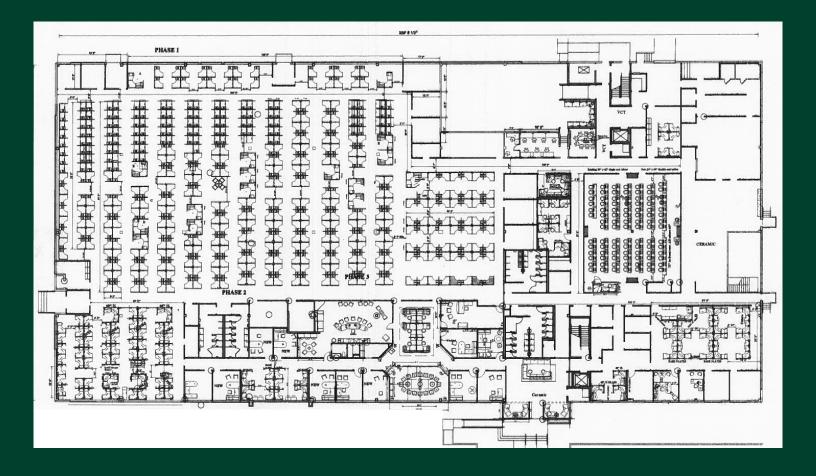

re two (2) 500 KVA back-up generators each with 3000 gallons of diesel fuel

+Building power: Multiple 120/208 volt and 277/480 volt panels

+HVAC: Rooftop package units

+Utilities: Electric and gas heat

+Electric service: Provided by CEI

+Loading dock: One (1) loading dock

+Ceiling height: 9 ft dropped ceiling and approximately 19 ft clearance to deck

+Sprinklers: Monitored wet system

+Fiber: Multiple fiber providers service the building. They include Lumen, Crown Castle and Megaport. A subtenant may contract directly with the fiber providers

+Raised floor computer room

+Cafeteria: Large commercial grade cafeteria with adjacent outdoor patio area

+Fitness center: On-site with men's and women's locker rooms and showers

## Parking Plan



#### Floor Plan

First Floor - 53,954 SF



### Floor Plan

Second Floor - 19,858 SF



# Building Photos



## Location Summary

- + Centrally located
- + Easy access to all areas of town
- + Minutes from I- 271, I-77 and I-480 as well the Cuyahoga Valley National Park
- +20 minutes to Cleveland Hopkins International Airport



#### **Contact Us**

#### **Bob Leibold**

Vice President +1 216 363 6449 robert.leibold@cbre.com

© 2024 CBRE, Inc. All rights reserved. This information has been obtained from sources believed reliable, but has not been verified for accuracy or completeness. You should conduct a careful, independent investigation of the property and verify all information. Any reliance on this information is solely at your own risk. CBRE and the CBRE logo are service marks of CBRE, Inc. All other marks displayed on this