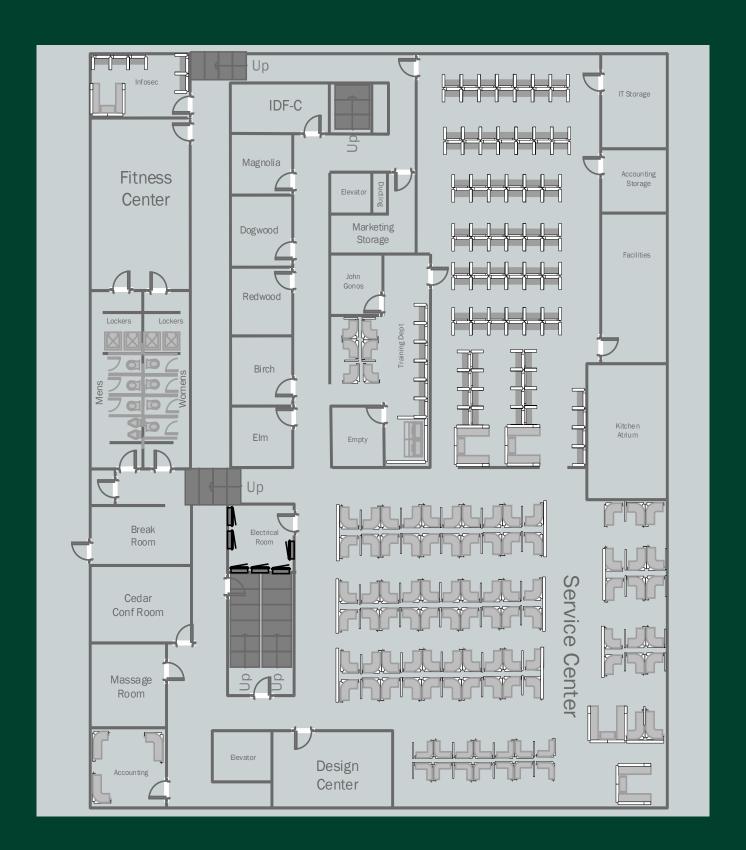

ith 3000 gallons of diesel fuel

+Building power: Multiple 120/208 volt and 277/480 volt panels

+HVAC: Rooftop package units

+Utilities: Electric and gas heat

+Electric service: Provided by CEI

+Loading dock: One (1) loading dock

+Ceiling height: 9 ft dropped ceiling and approximately 19 ft clearance to deck

+Sprinklers: Monitored wet system

+Fiber: Multiple fiber providers service the building. They include Lumen, Crown Castle and Megaport. A subtenant may contract directly with the fiber providers

+Raised floor computer room

+Cafeteria: Large commercial grade cafeteria with adjacent outdoor patio area

+Fitness center: On-site with men's and women's locker rooms and showers

## Parking Plan



#### Floor Plan

First Floor - 53,954 SF



### Floor Plan

Second Floor - 19,858 SF



# Building Photos



## Location Summary

- + Centrally located
- + Easy access to all areas of town
- + Minutes from I- 271, I-77 and I-480 as well the Cuyahoga Valley National Park
- +20 minutes to Cleveland Hopkins International Airport



#### **Contact Us**

#### **Bob Leibold**

Vice President +1 216 363 6449 robert.leibold@cbre.com

© 2024 CBRE, Inc. All rights reserved. This information has been obtained from sources believed reliable, but has not been verified for accuracy or completeness. You should conduct a careful, independent investigation of the property and verify all information. Any reliance on this information is solely at your own risk. CBRE and the CBRE logo are service marks of CBRE, Inc. All other marks displayed on this document are the property of their respectiv