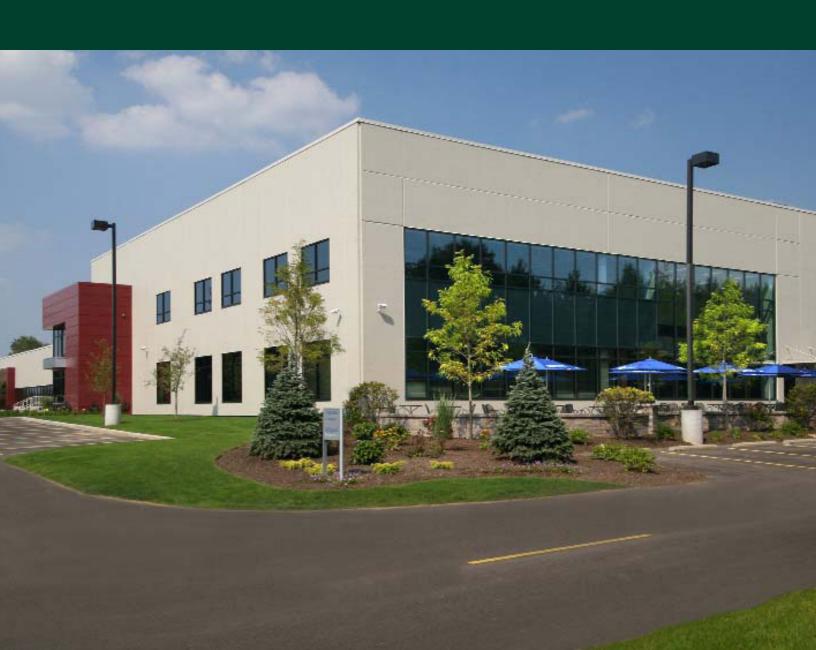

## 7887 Hub Parkway

19,858 to 73,812 SF (Entire Building) Available for Sublease

7887 Hub Parkway Valley View, OH 44125 www.cbre.us/cleveland



## Property Highlights

+73,812 SF two-story office building; may be subdivided to a minimum of approximately 19,858 SF

+Rentable area:

-Total: 73.812 SF

-First floor: 53,954 SF -Second floor: 19,858 SF

+Available for sublease at \$14.50 per square foot NNN; Net charges include real estate taxes, insurance and common area maintenance (CAM)

+Term through June 30, 2028

+614 surface parking spaces

+Acreage: 8.02 acres

+Use: Headquarters, office, call center

+Zoning: Office Building District

+Building built in 1972 and completely renovated in 2009

+Back-up generator: There are two (2) 500 KVA back-up generators each with 3000 gallons of diesel fuel

+Building power: Multiple 120/208 volt and 277/480 volt panels

+HVAC: Rooftop package units

+Utilities: Electric and gas heat

+Ele