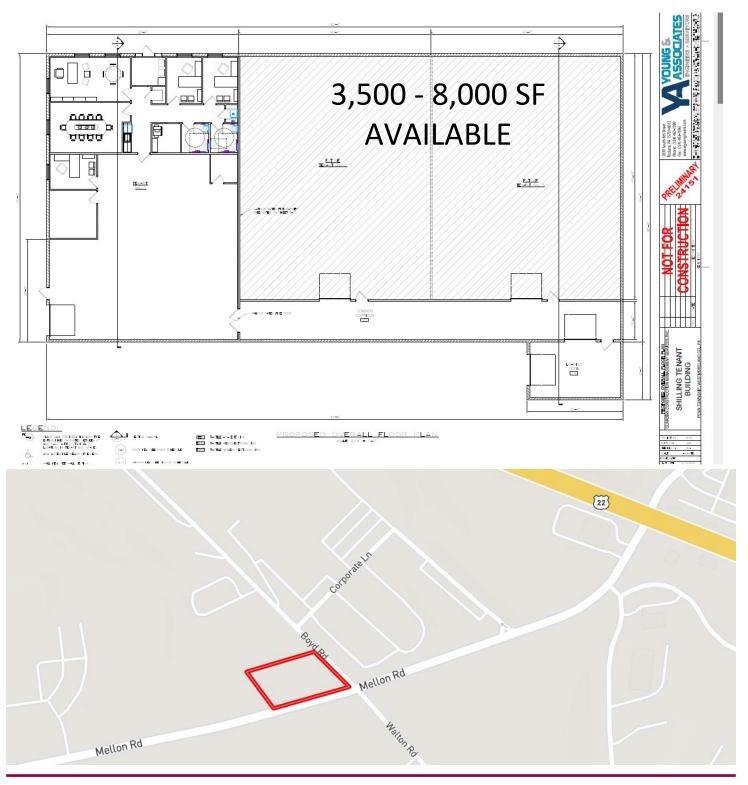

# FLEX/OFFICE SPACE FOR LEASE

2224 BOYD ROAD, EXPORT, PA

#### **BUILDING FEATURES:**

- BRAND NEW BUILDING w/ spaces in Shell Condition
- 3,500 8,000 SF Available
- Use: Flex/Office/Warehouse
- Zoning: Industrial Commerce
- Available 2nd Quarter of 2025
- Corner Exposure
- Penn Township
- Rates start at \$15/SF, NNN