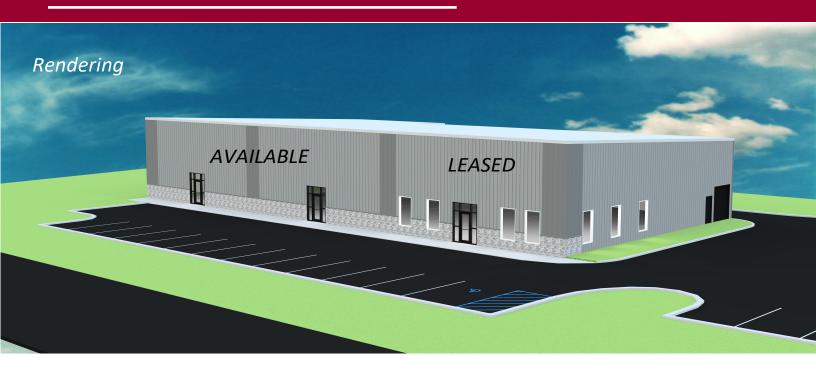

# FLEX/OFFICE SPACE FOR LEASE

2224 BOYD ROAD, EXPORT, PA

#### **BUILDING FEATURES:**

- BRAND NEW BUILDING w/ spaces in Shell Condition
- 3,500 8,000 SF Available
- Use: Flex/Office/Warehouse
- Zoning: Industrial Commerce
- Available 2nd Quarter of 2025
- Corner Exposure
- Penn Township
- Rates start at \$15/SF, NNN