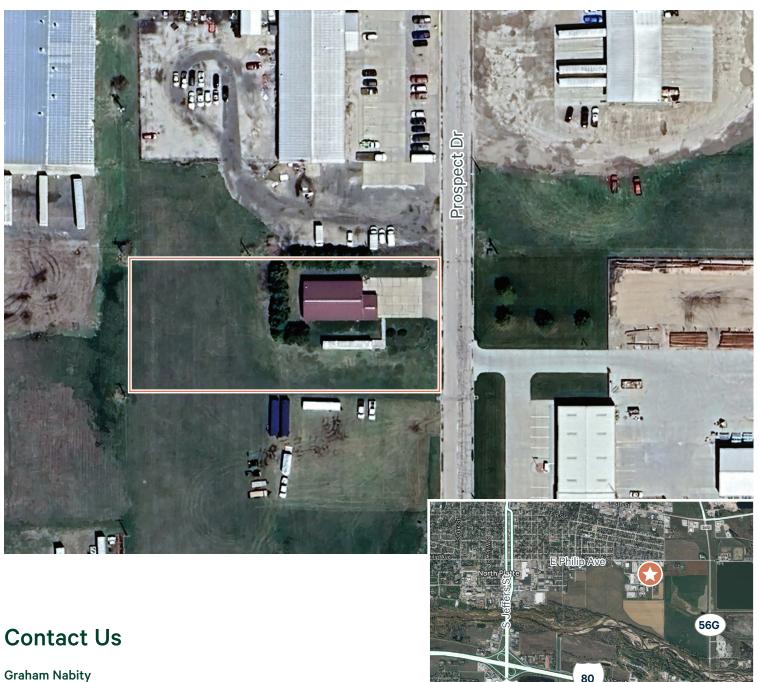

## Located in North Platte

1102 Prospect Drive North Platte, Nebraska 69101 www.cbre.com/nebraska

### **Property Information**

| Sale Price          | \$395,000              |
|---------------------|------------------------|
| Total Building Size | 2,994 SF               |
| Warehouse           | 2,560 SF               |
| Lot Size            | 1.12 AC                |
| Zoning              | I-1 – Light Industrial |