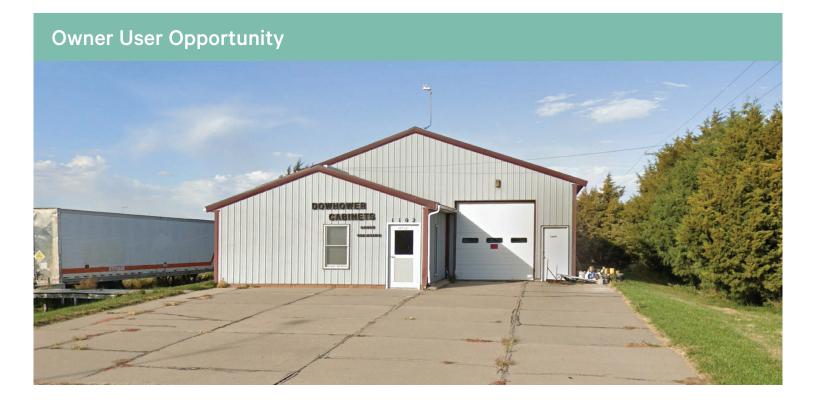

# Flex Building

## Located in North Platte

1102 Prospect Drive North Platte, Nebraska 69101 www.cbre.com/nebraska

#### Features

- + Ideal for industrial and flex users
- + Rare opportunity to own a small flex building
- + Warehouse is fully climate controlled
- + Additional land to expand building size
- + One 10'x10' drive-in door
- + 11' ceiling clear height
- + One exterior wooden dock