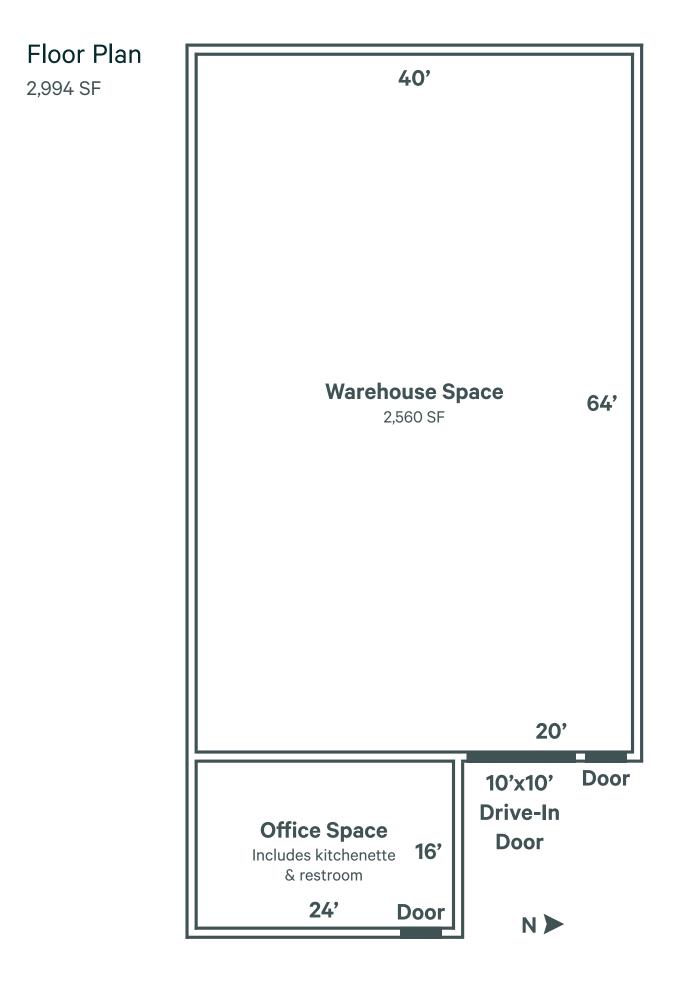

### **Property Information**

| Sale Price          | \$395,000              |
|---------------------|------------------------|
| Total Building Size | 2,994 SF               |
| Warehouse           | 2,560 SF               |
| Lot Size            | 1.12 AC                |
| Zoning              | I-1 – Light Industrial |

#### Features

- + Ideal for industrial and flex users
- + Rare opportunity to own a small flex building
- + Warehouse is fully climate controlled
- + Additional land to expand building size
- + One 10'x10' drive-in door
- + 11' ceiling clear height
- + One exterior wooden dock