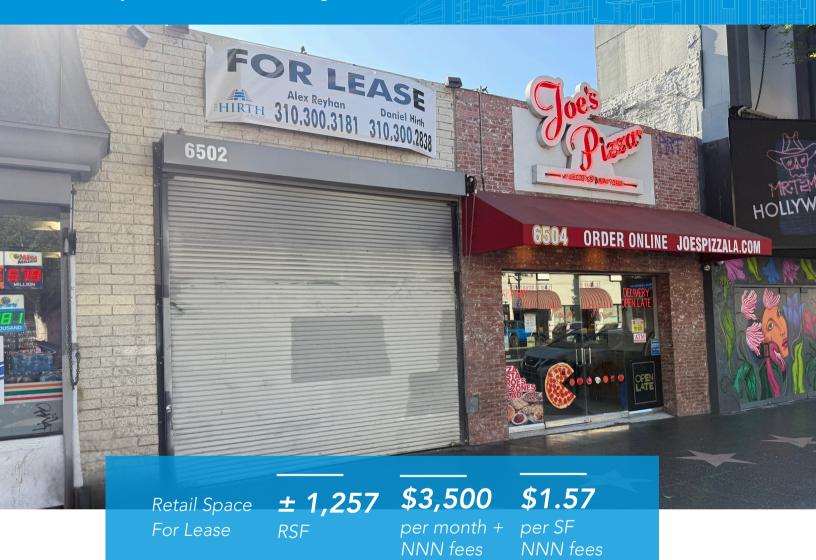

## RETAIL SPACE FOR LEASE

6502 Hollywood Boulevard, Los Angeles, CA 90028

- Unbeatable Location: Situated just off the intersection of Hollywood Blvd and Wilcox Ave, in the heart of Hollywood's vibrant scene.
- Competitive Rental Rate: \$3,500 per month + NNN fees.
- · Spacious Layout: Approximately 1,257 SF of retail space with excellent street frontage on Hollywood Blvd.
- · High Foot Traffic: Anchored by strong tenants, including 7-Eleven and Joe's Pizza, ensuring steady customer flow and visibility.

**Alex Reyhan** First President of Investments 310.300.3181 CA DRE License No. 02005428

**Daniel Hirth** | Managing Director 310.300.2838 CA DRE License No. 01515796