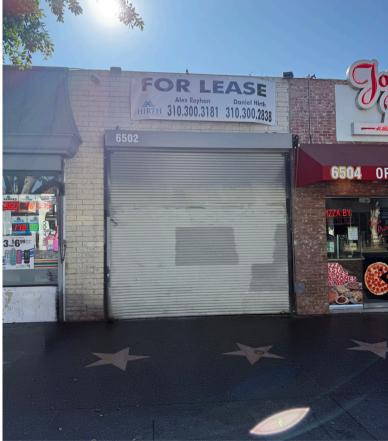

## RETAIL SPACE FOR LEASE

6502 Hollywood Boulevard, Los Angeles, CA 90028

- Unbeatable Location: Situated just off the intersection of Hollywood Blvd and Wilcox Ave, in the heart of Hollywood's vibrant scene.
- Competitive Rental Rate: \$3,500 per month + NNN fees.
- · Spacious Layout: Approximately 1,257 SF of retail space with excellent street frontage on Hollywood Blvd.
- · High Foot Traffic: Anchored by strong tenants, including 7-Eleven and Joe's Pizza, ensuring steady customer flow and visibility.