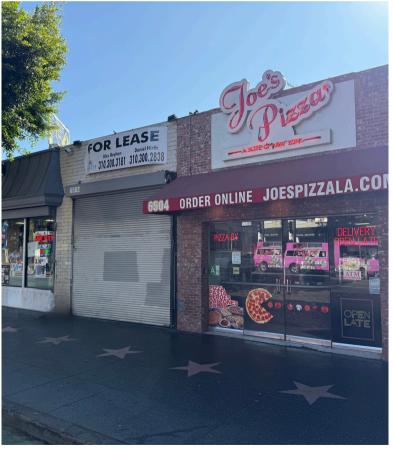

## RETAIL SPACE FOR LEASE

6502 Hollywood Boulevard, Los Angeles, CA 90028

- Unbeatable Location: Situated just off the intersection of Hollywood Blvd and Wilcox Ave, in the heart of Hollywood's vibrant scene.
- Competitive Rental Rate: \$3,500 per month + NNN fees.
- · Spacious Layout: Approximately 1,257 SF of retail space with excellent street frontage on Hollywood Blvd.
- · High Foot Traffic: Anchored by strong tenants, including 7-Eleven and Joe's Pizza, ensuring steady customer flow and visibility.