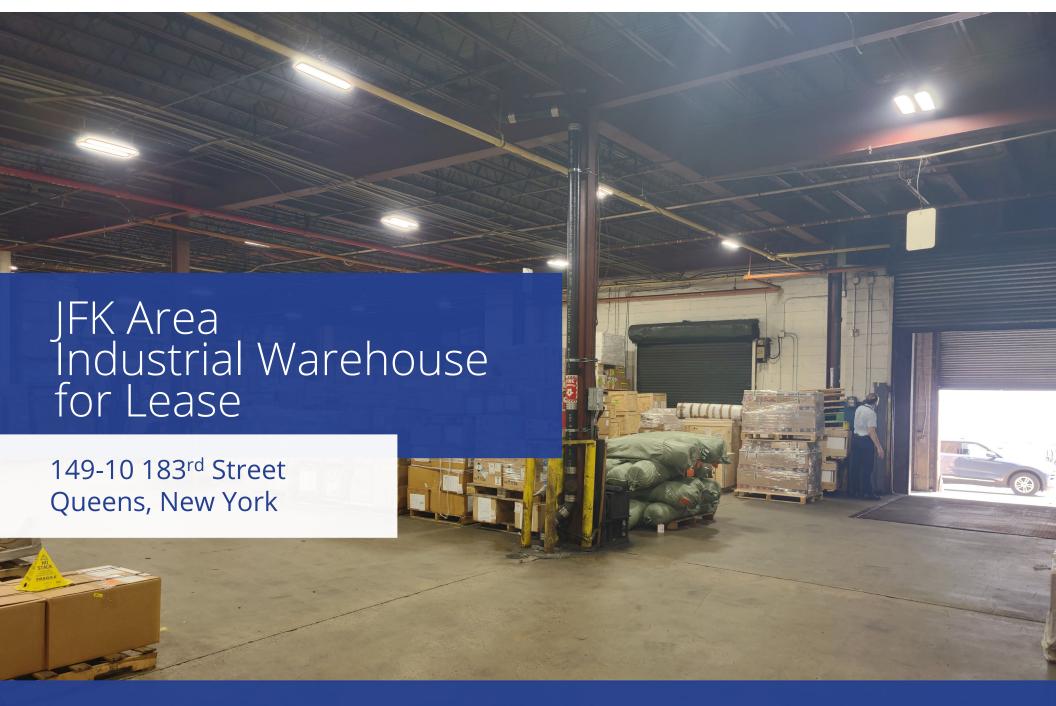

## Space Features

- 1000 SQ feet has two docks with levelers accommodating 40 footers
- Multiple loading docks that can accommodate 53 footers
- 2 interior loading docks with levelers
- On site employee parking
- Ability to park some truck types in secured loading area overnight

- Second floor office space approx. 924 SF
- Ground floor office with access to warehouse approx 1,169 SF
- Will consider cuts of 15000+/-and 20,000 SF+/-
- Air certified warehouse
- Interior warehouse space approx. 10,000 SF with 20 ' clear ceiling heights
- Wet sprinkler system in warehouse
- CFS bonded warehouse