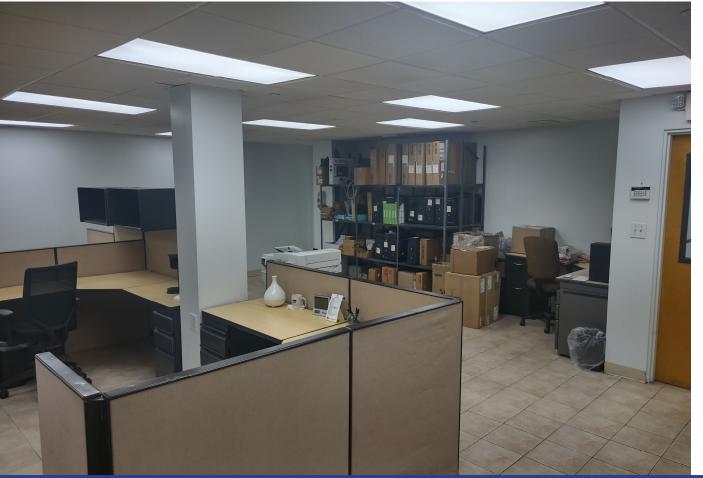

- Second floor office space approx. 924 SF
- Ground floor office with access to warehouse approx 1,169 SF
- Will consider cuts of 15000+/-and 20,000 SF+/-
- Air certified warehouse
- Interior warehouse space approx. 10,000 SF with 20 ' clear ceiling heights
- Wet sprinkler system in warehouse
- CFS bonded warehouse