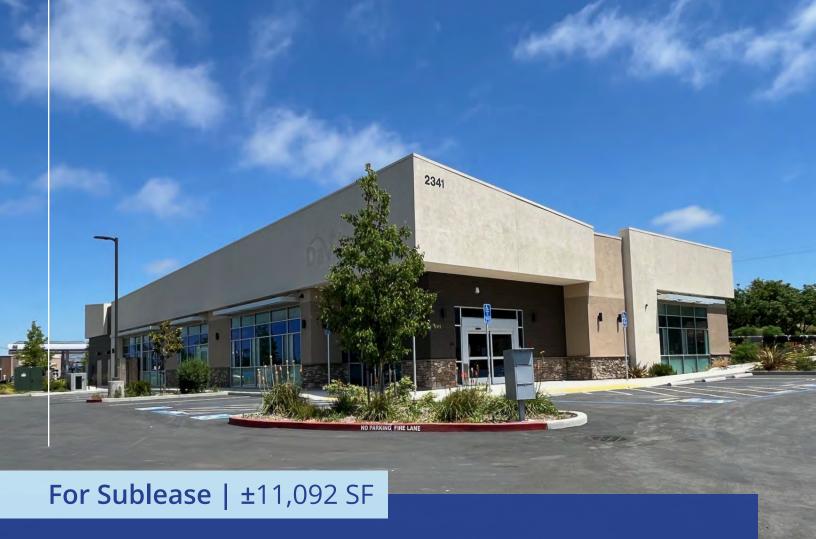

#### Freestanding Building with Parking

2341 Broadway Street | Vallejo, CA

#### Highlights

Great Street Presence

±54 Parking Spaces

Fully Sprinklered Building

Multiple Uses: Medical or Office

±2018 Construction

Easy Access from Sonoma Blvd (Hwy 29)

Contact Broker