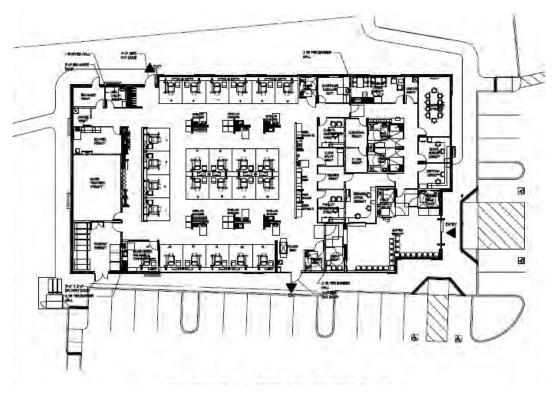

#### Freestanding Building with Parking

2341 Broadway Street | Vallejo, CA

#### Highlights



Great Street Presence



±54 Parking Spaces



Fully Sprinklered Building



Multiple Uses: Medical or Office



±2018 Construction



Easy Access from Sonoma Blvd (Hwy 29)



Contact Broker

René Brochier

Senior Vice President CA License No. 00663110 rene.brochier@colliers.com +1 925 227 6242

#### Site Plan





## Floor Plan

±11,092 SF





### Location Overview



Demographics 3 mile radius



60,093
Total Population



61,018

Daytime Population



12.9% Population Change Since 2010



\$86,917 Median Household Income



24,563

Current Total Households

# Photo Gallery