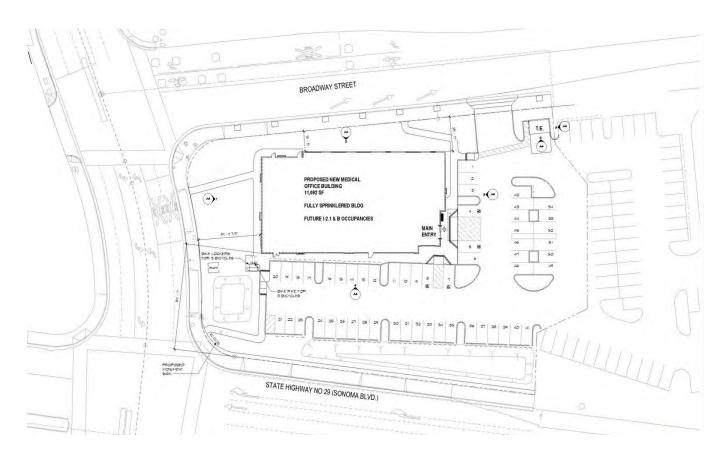

#### Freestanding Building with Parking

2341 Broadway Street | Vallejo, CA

#### Highlights



Great Street Presence



±54 Parking Spaces



Fully Sprinklered Building



Multiple Uses: Medical or Office



±2018 Construction



Easy Access from Sonoma Blvd (Hwy 29)



Contact Broker

René Brochier

Senior Vice President CA License No. 00663110 rene.brochier@colliers.com +1 925 227 6242

#### Site Plan





## Floor Plan

±11,092 SF





### Location Overview



Demographics 3 mile radius



60,093
Total Population



61,018

Daytime Population



12.9% Population Change Since 2010



\$86,917 Median Household Income



24,563

Current Total Households

# Photo Gallery