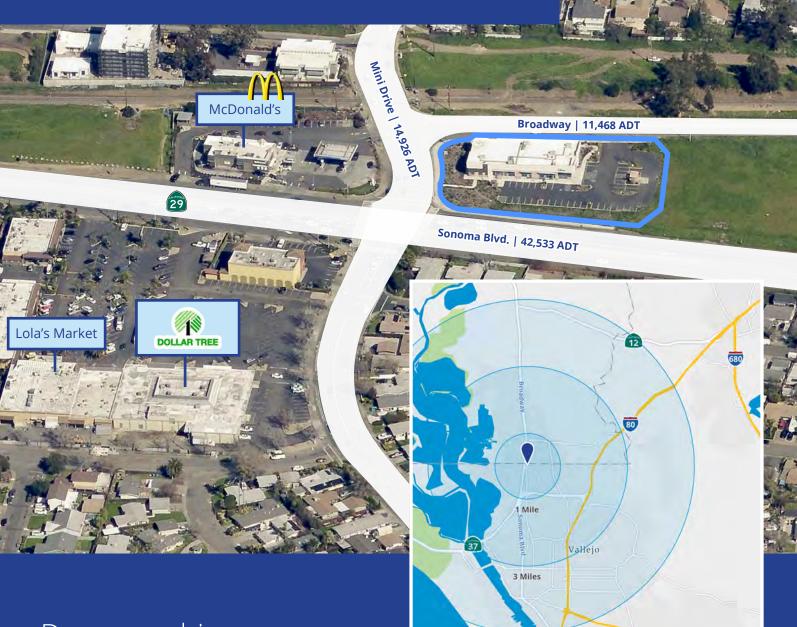

### Location Overview

Demographics 3 mile radius

60,093
Total Population

61,018

Daytime Population

12.9% Population Change Since 2010

\$86,917 Median Household Income

24,563

Current Total Households