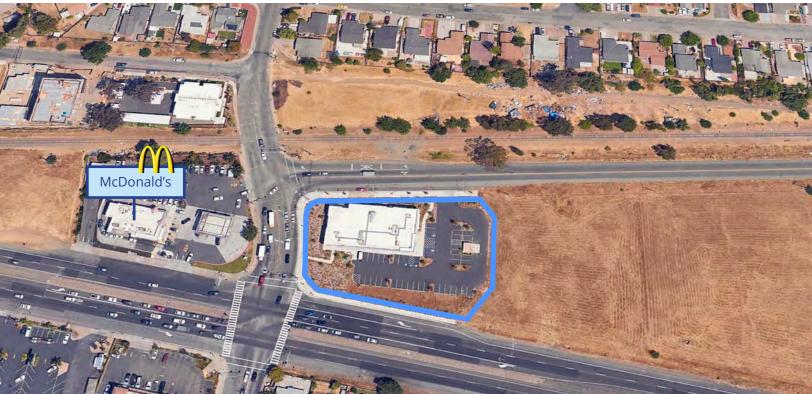

### Location Overview

Demographics 3 mile radius

60,093
Total Population

61,018

Daytime Population

12.9% Population Change Since 2010

\$86,917 Median Household Income

24,563

Current Total Households