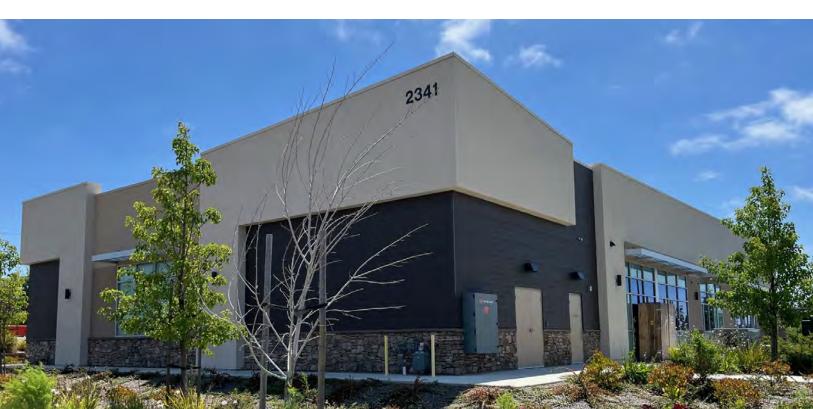

#### Freestanding Building with Parking

2341 Broadway Street | Vallejo, CA

#### Highlights

Great Street Presence

±54 Parking Spaces

Fully Sprinklered Building

Multiple Uses: Medical or Office

±2018 Construction

Easy Access from Sonoma Blvd (Hwy 29)

Contact Broker