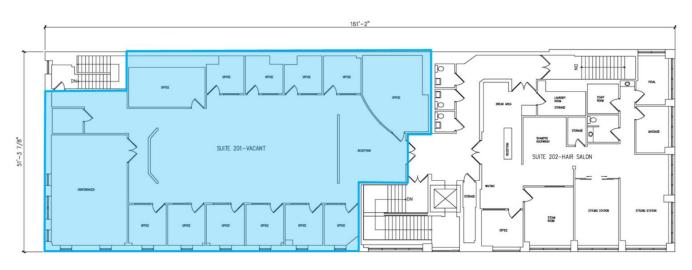

#### 2 EXISTING SECOND FLOOR PLAN

| Suite   | Size      | Available | <b>Asking Rent</b>           |
|---------|-----------|-----------|------------------------------|
| Ste 201 | 4,660 RSF | Vacant    | \$8,500/Mo, Net of Utilities |