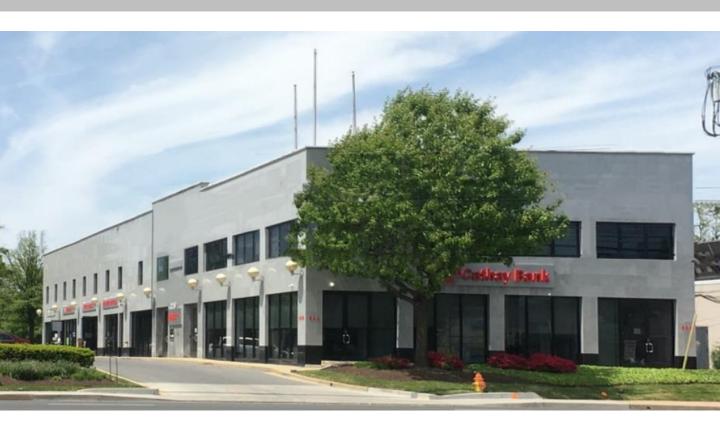

Rockville, MD 20850

Office for Lease

438 N Frederick Ave # 450 Gaithersburg, MD

### **Property Highlights**

- Rare low core factor office space on Rt 355
- Busy retail corridor with 53,000 vehicles passing per day
- At N Washington St and Hungerford Dr/Rt 355
- Next to Great Wall Supermarket; Across from Giant's
- Affluent demographics with approx. 100,000 residents and \$120,000 medium household income within a 3-mile radius.