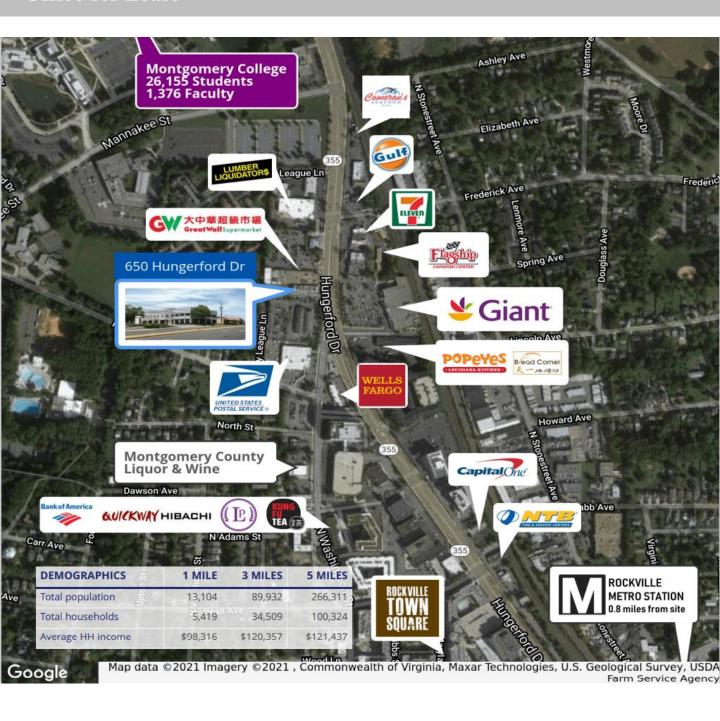

### **Property Highlights**

- Rare low core factor office space on Rt 355
- Busy retail corridor with 53,000 vehicles passing per day
- At N Washington St and Hungerford Dr/Rt 355
- Next to Great Wall Supermarket; Across from Giant's
- Affluent demographics with approx. 100,000 residents and \$120,000 medium household income within a 3-mile radius.

| Suite   | Size      | Available | <b>Asking Rent</b>           |
|---------|-----------|-----------|------------------------------|
| Ste 201 | 4,660 RSF | Vacant    | \$8,500/Mo, Net of Utilities |