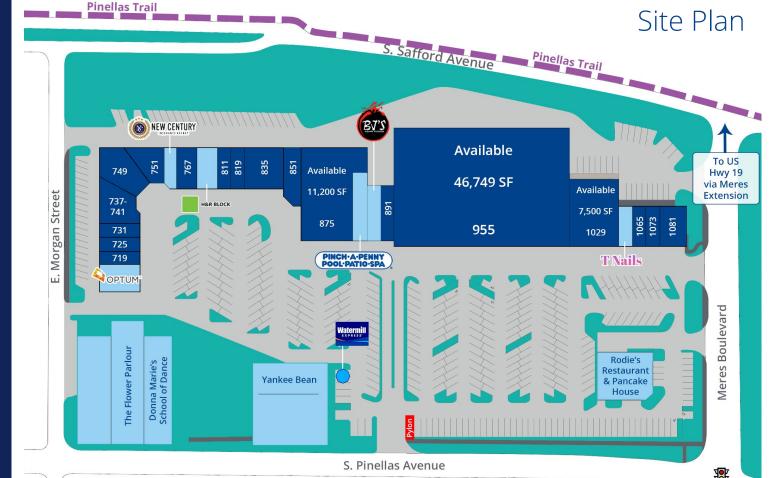

## Manatee Village

- Up to 46,749 SF anchor space available in established Tarpon Springs location
- 11,200 SF junior anchor space available
- 1,200 7,500 SF suites available
- Improved connectivity to US Highway 19 via the Meres extension
- High daytime population of 110,284 within a 5-mile radius
- Pylon signage available on S.
   Pinellas Ave
- Suitable for retail, restaurant, fitness, medical and office use
- 0.6 miles from AdventHealth North Pinellas
- Property Video