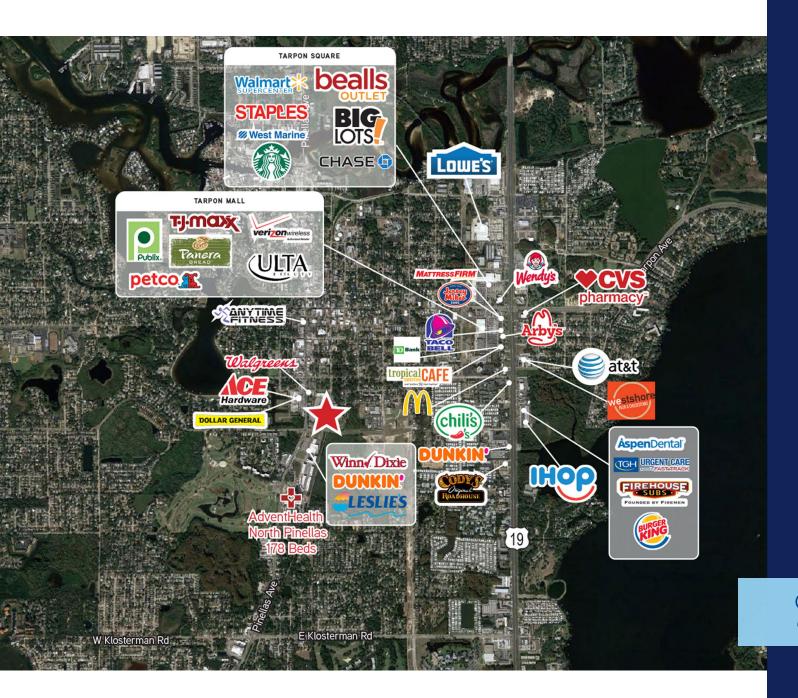

## Manatee Village

- Up to 46,749 SF anchor space available in established Tarpon Springs location
- 11,200 SF junior anchor space available
- 1,200 7,500 SF suites available
- Improved connectivity to US Highway 19 via the Meres extension
- High daytime population of 110,284 within a 5-mile radius
- Pylon signage available on S.
   Pinellas Ave
- Suitable for retail, restaurant, fitness, medical and office use
- 0.6 miles from AdventHealth North Pinellas
- Property Video