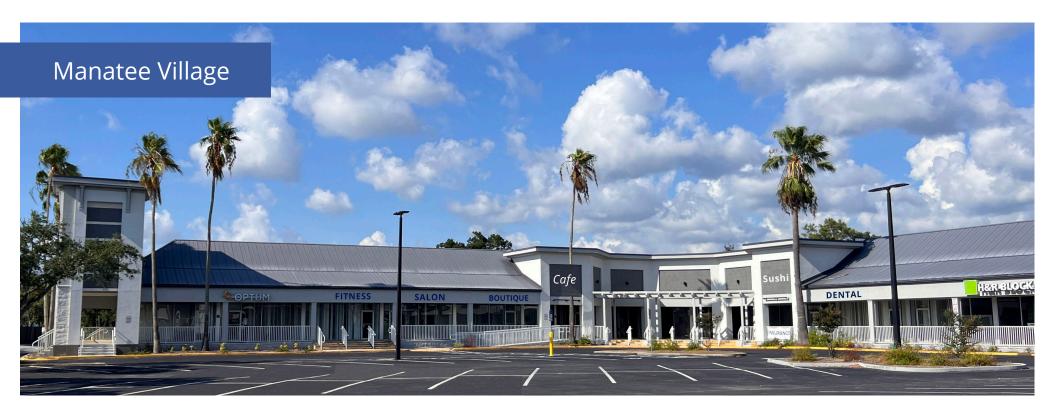

## Manatee Village

- Up to 46,749 SF anchor space available in established Tarpon Springs location
- 11,200 SF junior anchor space available
- 1,200 7,500 SF suites available
- Improved connectivity to US Highway 19 via the Meres extension
- High daytime population of 110,284 within a 5-mile radius
- Pylon signage available on S.
   Pinellas Ave
- Suitable for retail, restaurant, fitness, medical and office use
- 0.6 miles from AdventHealth North Pinellas
- Property Video