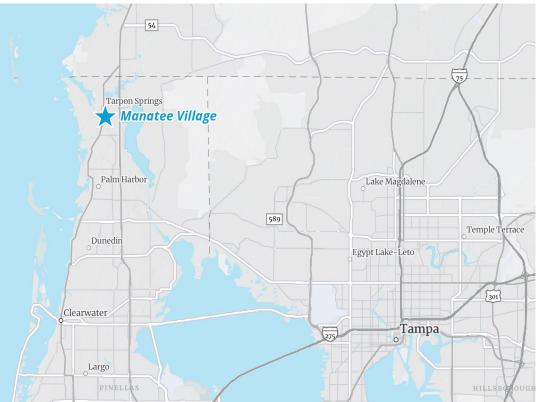

## Manatee Village

- Up to 46,749 SF anchor space available in established Tarpon Springs location
- 11,200 SF junior anchor space available
- 1,200 7,500 SF suites available
- Improved connectivity to US Highway 19 via the Meres extension
- High daytime population of 110,284 within a 5-mile radius
- Pylon signage available on S.
   Pinellas Ave
- Suitable for retail, restaurant, fitness, medical and office use
- 0.6 miles from AdventHealth North Pinellas
- Property Video