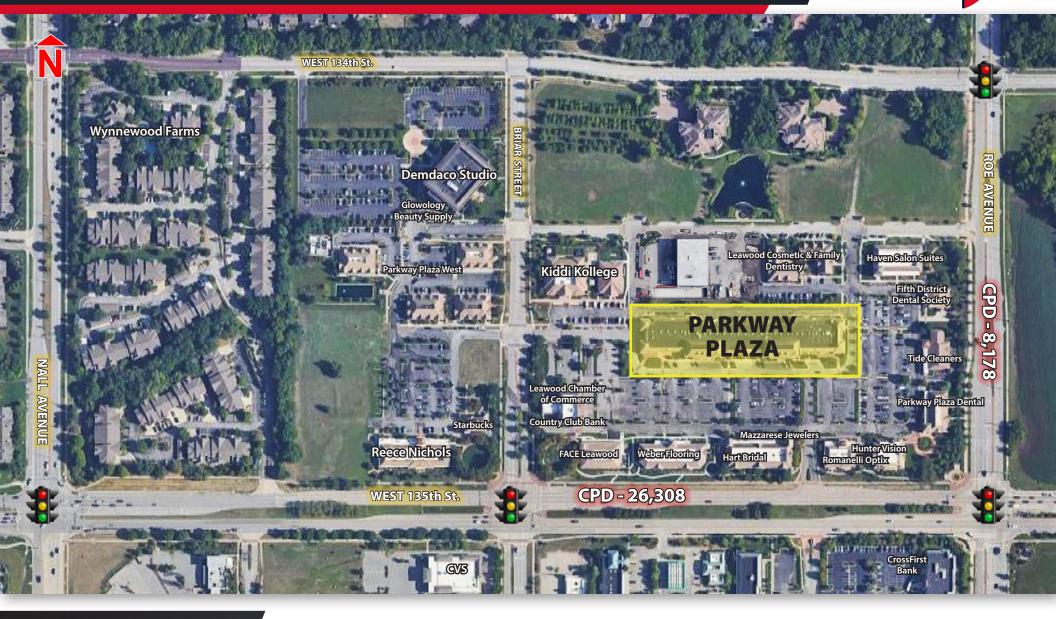

### **PROPERTY INFORMATION**

- NWQ 135th & Roe Avenue
- Leawood's Premier Event Space: 'The Venue'
- Strong Retail & Residential Market
- Excellent Parking

### AVAILABLE SPACE(S)

- 2,250 SF (Unit 170)
- 2,570 SF (Unit 250)
- Lease Rates \$24.50 / SF NNN

GasperiGroup.com

GASPERI GROUP COMMERCIAL REAL ESTATE UC

GasperiGroup.com

GasperiGroup.com