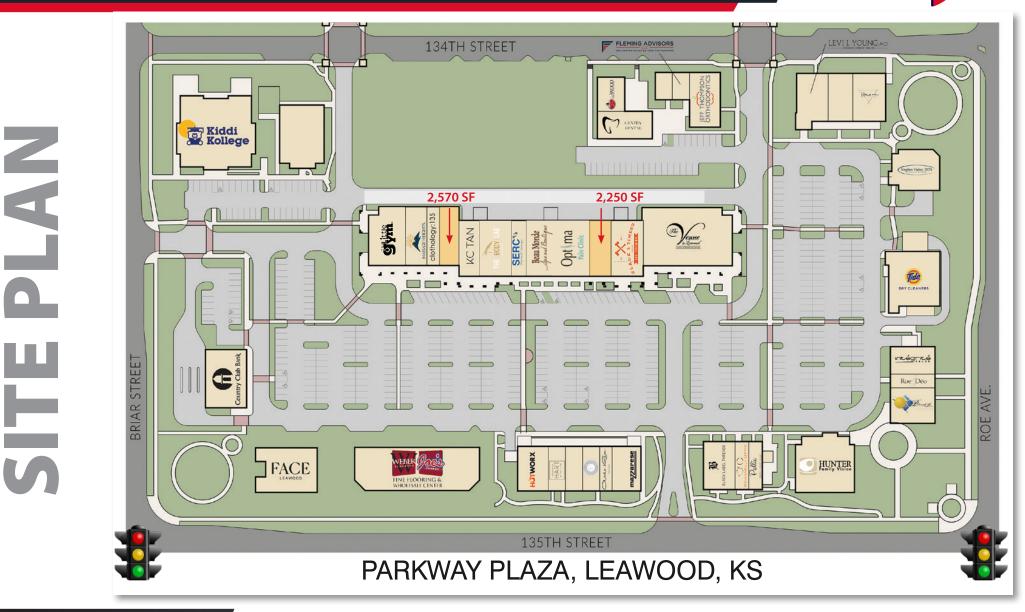

### **PROPERTY INFORMATION**

- NWQ 135th & Roe Avenue
- Leawood's Premier Event Space: 'The Venue'
- Strong Retail & Residential Market
- Excellent Parking

### AVAILABLE SPACE(S)

- 2,250 SF (Unit 170)
- 2,570 SF (Unit 250)
- Lease Rates \$24.50 / SF NNN

GasperiGroup.com

GASPERI GROUP COMMERCIAL REAL ESTATE UC

GasperiGroup.com

GasperiGroup.com