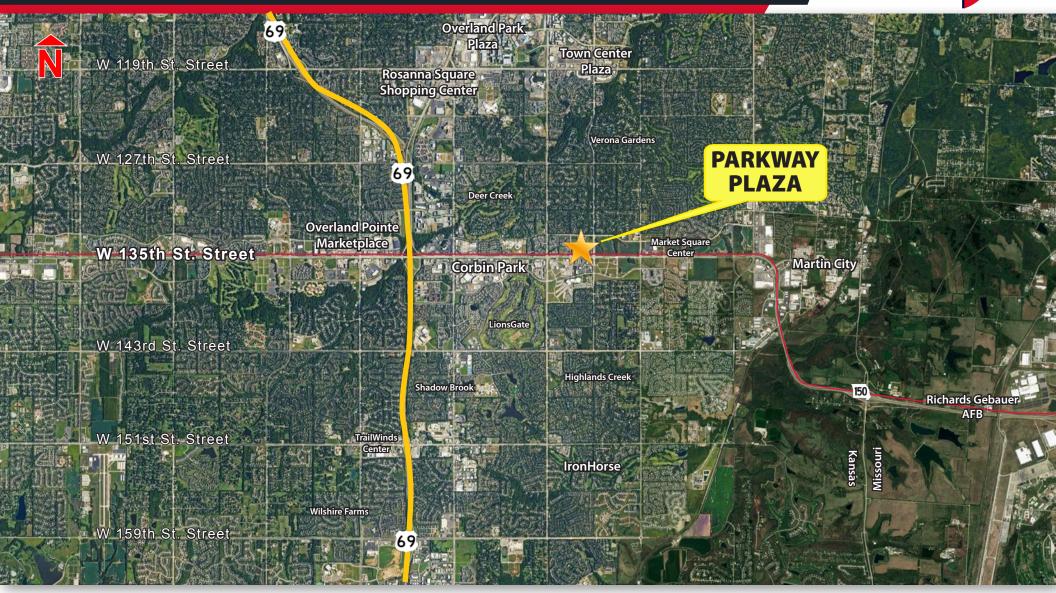

### **PROPERTY INFORMATION**

- NWQ 135th & Roe Avenue
- Leawood's Premier Event Space: 'The Venue'
- Strong Retail & Residential Market
- Excellent Parking