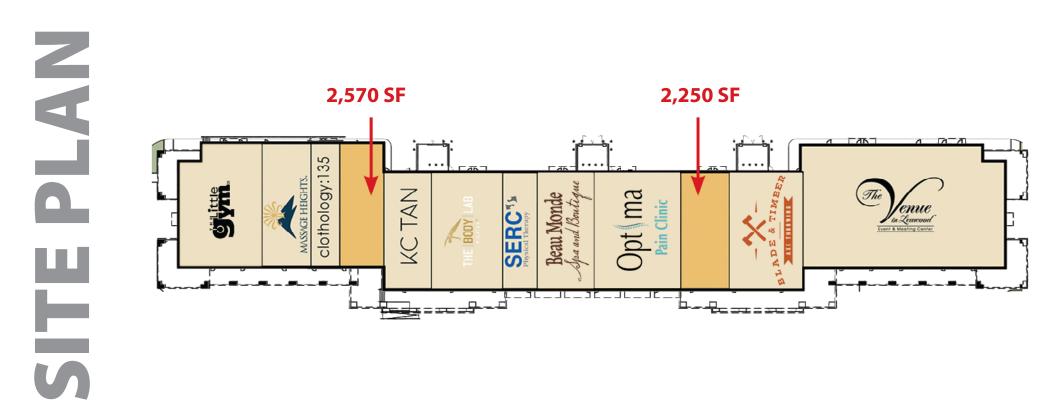

### AVAILABLE SPACE(S)

- 2,250 SF (Unit 170)
- 2,570 SF (Unit 250)
- Lease Rates \$24.50 / SF NNN

GasperiGroup.com

GASPERI GROUP COMMERCIAL REAL ESTATE UC

GasperiGroup.com

GasperiGroup.com