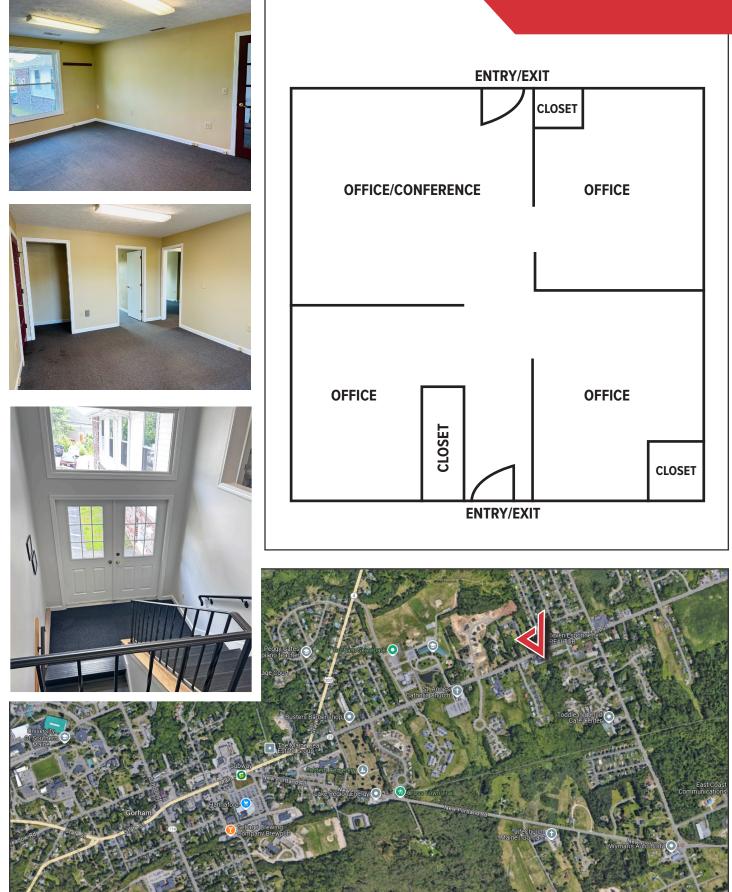

## **Property Description**

We are pleased to offer a 649± SF office condominium for sale or lease in the Gorham Professional Center Condominium building. The building offers excellent visibility, high traffic counts, and easy access in this downtown location. This 2<sup>nd</sup> floor condo offers a functional layout with four offices and storage areas - ideal for a multitude of medical and professional users. The suite has separate utilities, common area restrooms, excellent signage, and direct access off of the main parking lot.