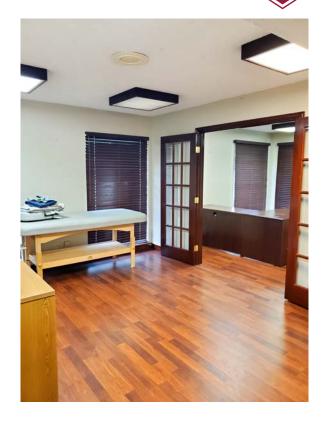

# PROPERTY HIGHLIGHTS 🆄

- BUILDING TOTAL: +/- 5,082 SF
- 9 OFFICES
- 6 BATHROOMS (1 with shower)
- 2 WET BARS (Coffee bar sink)
- KITCHEN (Stove top, oven, dishwasher & break room)
- CONFERENCE ROOM
- RECEPTION AREA
- CONVENIENT TO RESTAURANTS & SHOPPING
- EASY ACCESS TO DOWNTOWN TULSA VIA RIVERSIDE DRIVE