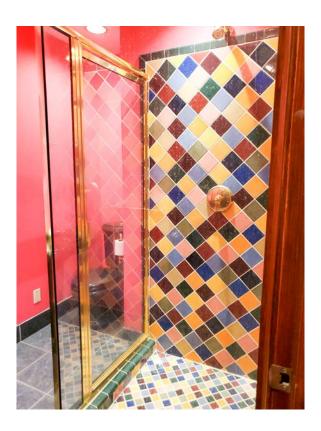

# PROPERTY HIGHLIGHTS 🆄

- BUILDING TOTAL: +/- 5,082 SF
- 9 OFFICES
- 6 BATHROOMS (1 with shower)
- 2 WET BARS (Coffee bar sink)
- KITCHEN (Stove top, oven, dishwasher & break room)
- CONFERENCE ROOM
- RECEPTION AREA
- CONVENIENT TO RESTAURANTS & SHOPPING
- EASY ACCESS TO DOWNTOWN TULSA VIA RIVERSIDE DRIVE