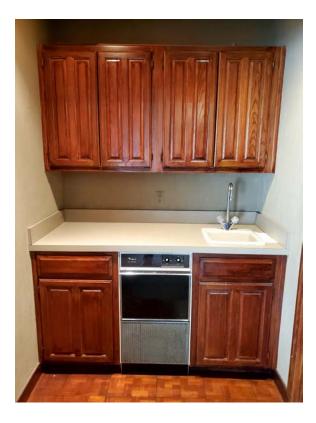

# PROPERTY HIGHLIGHTS 🆄

- BUILDING TOTAL: +/- 5,082 SF
- 9 OFFICES
- 6 BATHROOMS (1 with shower)
- 2 WET BARS (Coffee bar sink)
- KITCHEN (Stove top, oven, dishwasher & break room)
- CONFERENCE ROOM
- RECEPTION AREA
- CONVENIENT TO RESTAURANTS & SHOPPING
- EASY ACCESS TO DOWNTOWN TULSA VIA RIVERSIDE DRIVE