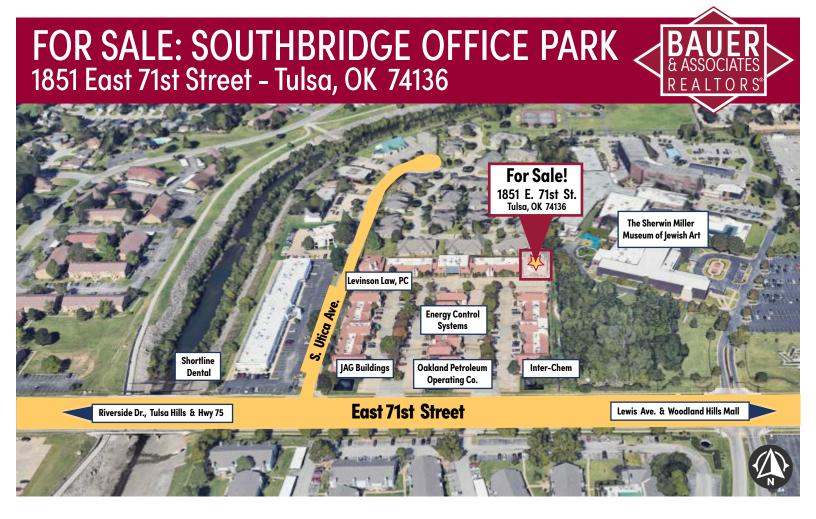

# FOR SALE: SOUTHBRIDGE OFFICE PARK 1851 East 71st Street - Tulsa, OK 74136

## FOR SALE: SOUTHBRIDGE OFFICE PARK 1851 East 71st Street - Tulsa, OK 74136

& ASS( R E A L

## FOR SALE: SOUTHBRIDGE OFFICE PARK 1851 East 71st Street - Tulsa, OK 74136

& ASSOCIA R F A I T O