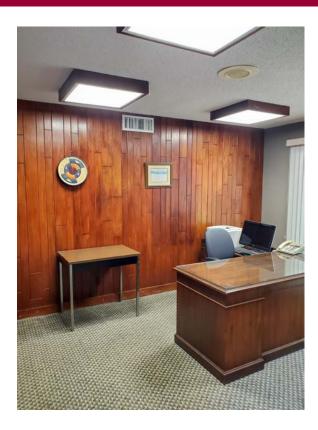

# PROPERTY HIGHLIGHTS 🆄

- BUILDING TOTAL: +/- 5,082 SF
- 9 OFFICES
- 6 BATHROOMS (1 with shower)
- 2 WET BARS (Coffee bar sink)
- KITCHEN (Stove top, oven, dishwasher & break room)
- CONFERENCE ROOM
- RECEPTION AREA
- CONVENIENT TO RESTAURANTS & SHOPPING
- EASY ACCESS TO DOWNTOWN TULSA VIA RIVERSIDE DRIVE