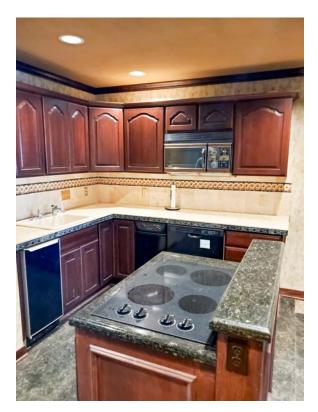

# PROPERTY HIGHLIGHTS 🆄

- BUILDING TOTAL: +/- 5,082 SF
- 9 OFFICES
- 6 BATHROOMS (1 with shower)
- 2 WET BARS (Coffee bar sink)
- KITCHEN (Stove top, oven, dishwasher & break room)
- CONFERENCE ROOM
- RECEPTION AREA
- CONVENIENT TO RESTAURANTS & SHOPPING
- EASY ACCESS TO DOWNTOWN TULSA VIA RIVERSIDE DRIVE