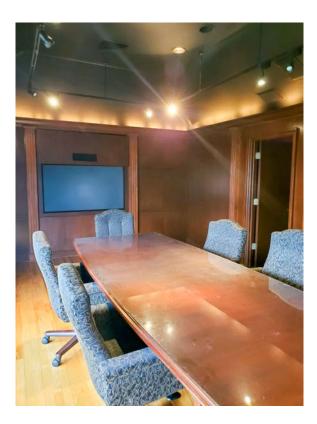

# PROPERTY HIGHLIGHTS 🆄

- BUILDING TOTAL: +/- 5,082 SF
- 9 OFFICES
- 6 BATHROOMS (1 with shower)
- 2 WET BARS (Coffee bar sink)
- KITCHEN (Stove top, oven, dishwasher & break room)
- CONFERENCE ROOM
- RECEPTION AREA
- CONVENIENT TO RESTAURANTS & SHOPPING
- EASY ACCESS TO DOWNTOWN TULSA VIA RIVERSIDE DRIVE