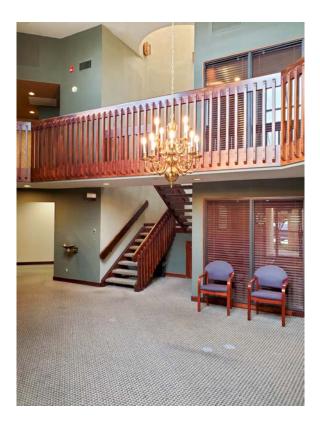

# PROPERTY HIGHLIGHTS 🆄

- BUILDING TOTAL: +/- 5,082 SF
- 9 OFFICES
- 6 BATHROOMS (1 with shower)
- 2 WET BARS (Coffee bar sink)
- KITCHEN (Stove top, oven, dishwasher & break room)
- CONFERENCE ROOM
- RECEPTION AREA
- CONVENIENT TO RESTAURANTS & SHOPPING
- EASY ACCESS TO DOWNTOWN TULSA VIA RIVERSIDE DRIVE