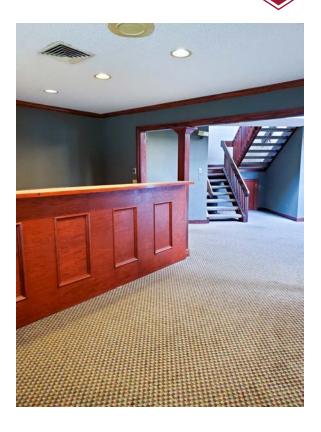

# PROPERTY HIGHLIGHTS 🆄

- BUILDING TOTAL: +/- 5,082 SF
- 9 OFFICES
- 6 BATHROOMS (1 with shower)
- 2 WET BARS (Coffee bar sink)
- KITCHEN (Stove top, oven, dishwasher & break room)
- CONFERENCE ROOM
- RECEPTION AREA
- CONVENIENT TO RESTAURANTS & SHOPPING
- EASY ACCESS TO DOWNTOWN TULSA VIA RIVERSIDE DRIVE