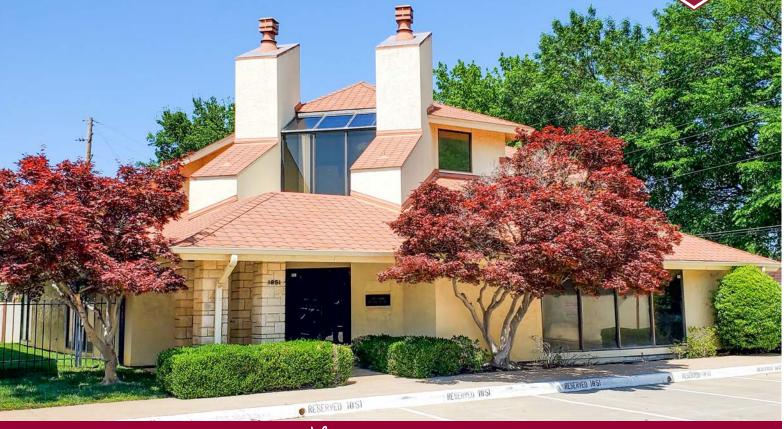

# FOR SALE: SOUTHBRIDGE OFFICE PARK 1851 East 71st Street - Tulsa, OK 74136

# PROPERTY HIGHLIGHTS 🆄

- BUILDING TOTAL: +/- 5,082 SF
- 9 OFFICES
- 6 BATHROOMS (1 with shower)
- 2 WET BARS (Coffee bar sink)
- KITCHEN (Stove top, oven, dishwasher & break room)
- CONFERENCE ROOM
- RECEPTION AREA
- CONVENIENT TO RESTAURANTS & SHOPPING
- EASY ACCESS TO DOWNTOWN TULSA VIA RIVERSIDE DRIVE