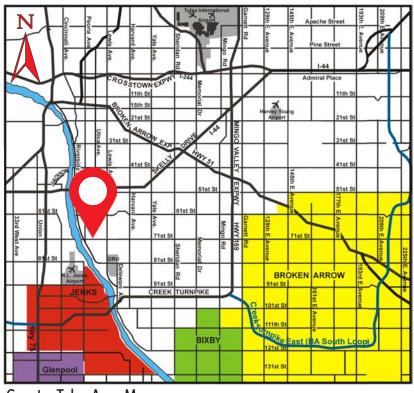

### (S) NEARBY BUSINESSES

Inter-Chem

**Oakland Petroleum Operating** 

**Bank of America** 

Marriott Tulsa Hotel Southern Hills

Braum's

Walgreens

Mazzio's

Starbucks

Quiktrip

Greater Tulsa Area Map

**BAUER & ASSOCIATES, REALTORS®** "A LEADER IN TULSA COMMERCIAL REAL ESTATE SINCE 1979"

Commercial - Industrial - Investment Property - Property Management

6846 S. Canton Ave., Suite 100, Tulsa, OK 74136 All statements herein are for information purposes only and are believed to be reliable; however, no warranty or representation is made as to the accuracy thereof and the same is submitted subject to errors, omissions, change of price, terms, conditions and prior sale or lease. DOUG BAUER, CCIM Office: 918-665-1210