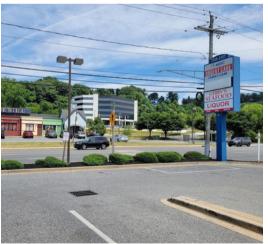

## 2318 York Rd, Lutherville Timonium, MD 21093

Laura Rosen | (443) 865-5356 | Laura@tennantcommercial.com

Prime Retail space is available on busy York Road located between Padonia Rd and Timonium Rd. The space includes a large Retail area, 3 offices, 1 bathroom, multiple storage rooms, a computer room, and other miscellaneous areas. The building sits on a corner lot and provides multiple ingress and egress to the property. Excellent signage is available on the building and the center pylon. 40 Customer Parking Spaces. Adjacent businesses include Grapes & Grains and Gibby's Seafood. Many possible business uses for this space. Formerly Urgent Care Medical.