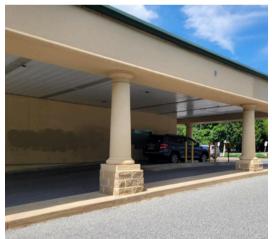

## 2318 York Rd, Lutherville Timonium, MD 21093

Laura Rosen | (443) 865-5356 | Laura@tennantcommercial.com

Prime Retail space is available on busy York Road located between Padonia Rd and Timonium Rd. The space includes a large Retail area, 3 offices, 1 bathroom, multiple storage rooms, a computer room, and other miscellaneous areas. The building sits on a corner lot and provides multiple ingress and egress to the property. Excellent signage is available on the building and the center pylon. 40 Customer Parking Spaces. Adjacent businesses include Grapes & Grains and Gibby's Seafood. Many possible business uses for this space. Formerly Urgent Care Medical.