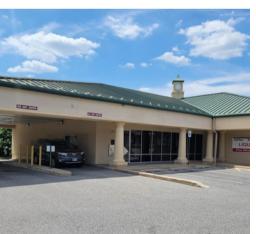

## 2318 York Rd, Lutherville Timonium, MD 21093

Laura Rosen | (443) 865-5356 | Laura@tennantcommercial.com

Prime Retail space is available on busy York Road located between Padonia Rd and Timonium Rd. The space includes a large Retail area, 3 offices, 1 bathroom, multiple storage rooms, a computer room, and other miscellaneous areas. The building sits on a corner lot and provides multiple ingress and egress to the property. Excellent signage is available on the building and the center pylon. 40 Customer Parking Spaces. Adjacent businesses include Grapes & Grains and Gibby's Seafood. Many possible business uses for this space. Formerly Urgent Care Medical.