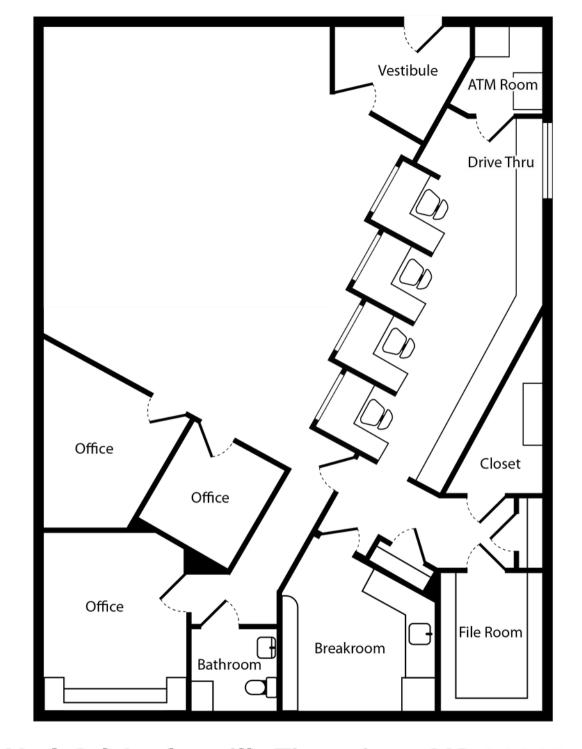

## 2318 York Rd, Lutherville Timonium, MD 21093

Laura Rosen | (443) 865-5356 | Laura@tennantcommercial.com

Prime Retail space is available on busy York Road located between Padonia Rd and Timonium Rd. The space includes a large Retail area, 3 offices, 1 bathroom, multiple storage rooms, a computer room, and other miscellaneous areas. The building sits on a corner lot and provides multiple ingress and egress to the property. Excellent signage is available on the building and the center pylon. 40 Customer Parking Spaces. Adjacent businesses include Grapes & Grains and Gibby's Seafood. Many possible business uses for this space. Formerly Urgent Care Medical.