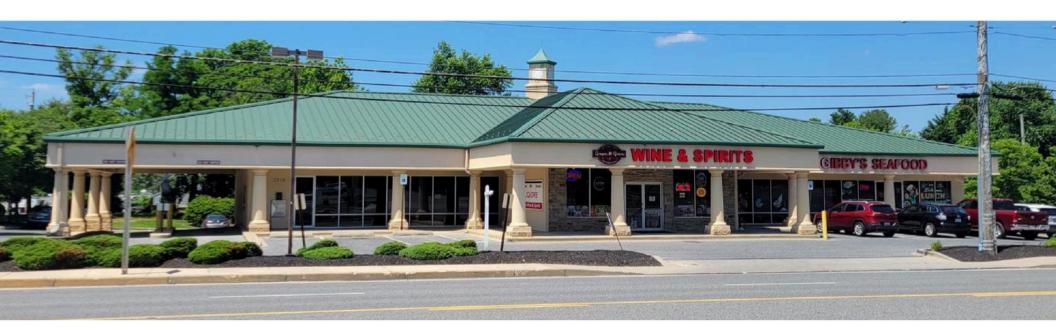

## 2318 YORK RD, LUTHERVILLE TIMONIUM, MD 21093

## 2318 York Rd, Lutherville Timonium, MD 21093

Laura Rosen | (443) 865-5356 | Laura@tennantcommercial.com

Prime Retail space is available on busy York Road located between Padonia Rd and Timonium Rd. The space includes a large Retail area, 3 offices, 1 bathroom, multiple storage rooms, a computer room, and other miscellaneous areas. The building sits on a corner lot and provides multiple ingress and egress to the property. Excellent signage is available on the building and the center pylon. 40 Customer Parking Spaces. Adjacent businesses include Grapes & Grains and Gibby's Seafood. Many possible business uses for this space. Formerly Urgent Care Medical.