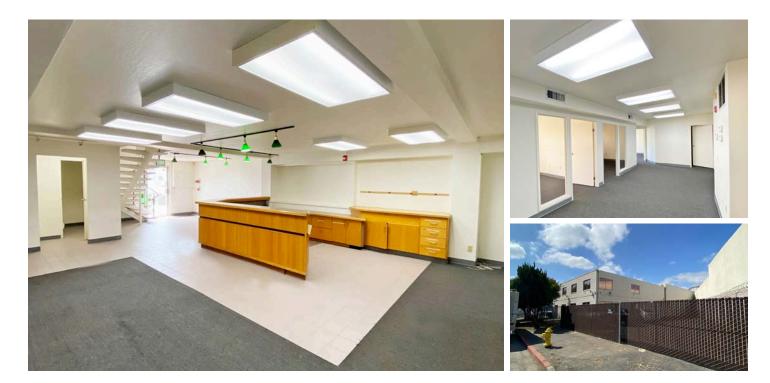

### $\pm 5,000$ Square Feet Available

Space available is a portion of a larger industrial building

Thirteen (13) private offices

Three (3) private restrooms

One (1) conference room

#### Secured fenced parking on both sides of the building

Security alarm system with surveillance cameras

4/1,000 parking ratio

Lease Rate: \$1.20 PSF Gross

This information supplied herein is from sources we deem reliable. It is provided without any representation, warranty, or guarantee, expressed or implied as to its accuracy. Prospective Buyer or Tenant should conduct an independent investigation and verification of all matters deemed to be material, including, but not limited to, statements of income and expenses. Consult your attorney, accountant, or other professional advisor.