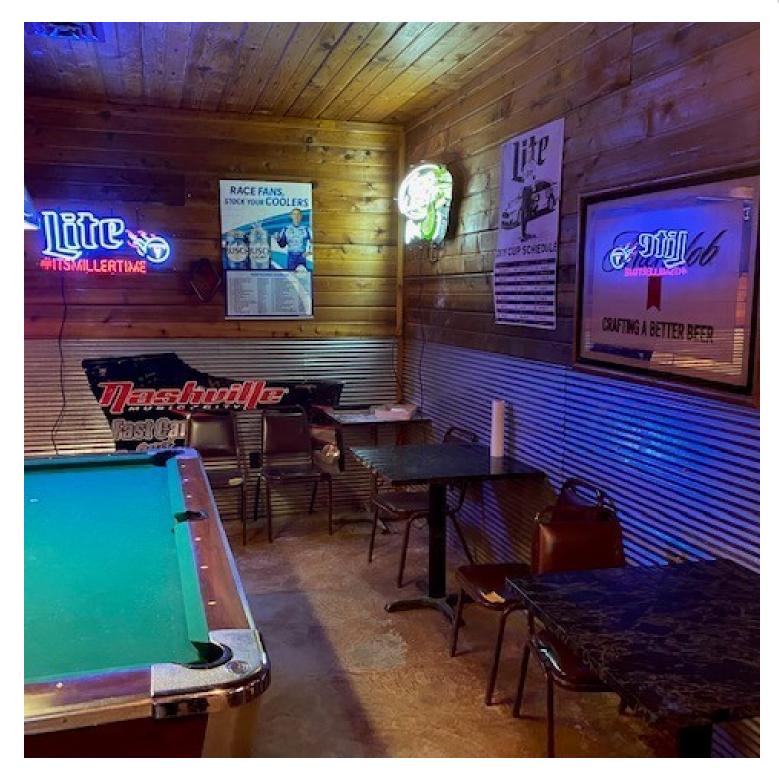

**PROPERTY OVERVIEW** 

Here is your opportunity to own a turn key classic restaurant and bar. FF&E necessary to open tomorrow included. This location has enjoyed a long and successful history of feeding and entertaining locals and visitors alike. Call today Alec Velos 615 925-1166 today for your private tour.

#### **PROPERTY HIGHLIGHTS**

- Great Access
- Abundant Parking
- 210 feet of Frontage on Hwy 49N
- FF&E Included
- Set up for Live Music
- Turn key Restaurant Lounge
- \$100,000 + kitchen and equipment