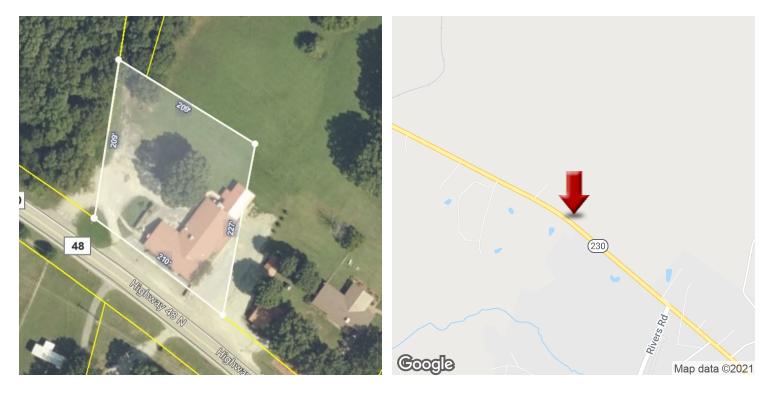

# RUBEE'S RESTAURANT

2848 Highway 48 N, Nunnelly, TN 37137

#### **PROPERTY HIGHLIGHTS**

- Great Access
- Abundant Parking
- 210 feet of Frontage on Hwy 49N
- FF&E Included
- Set up for Live Music
- Turn key Restaurant Lounge
- \$100,000 + kitchen and equipment