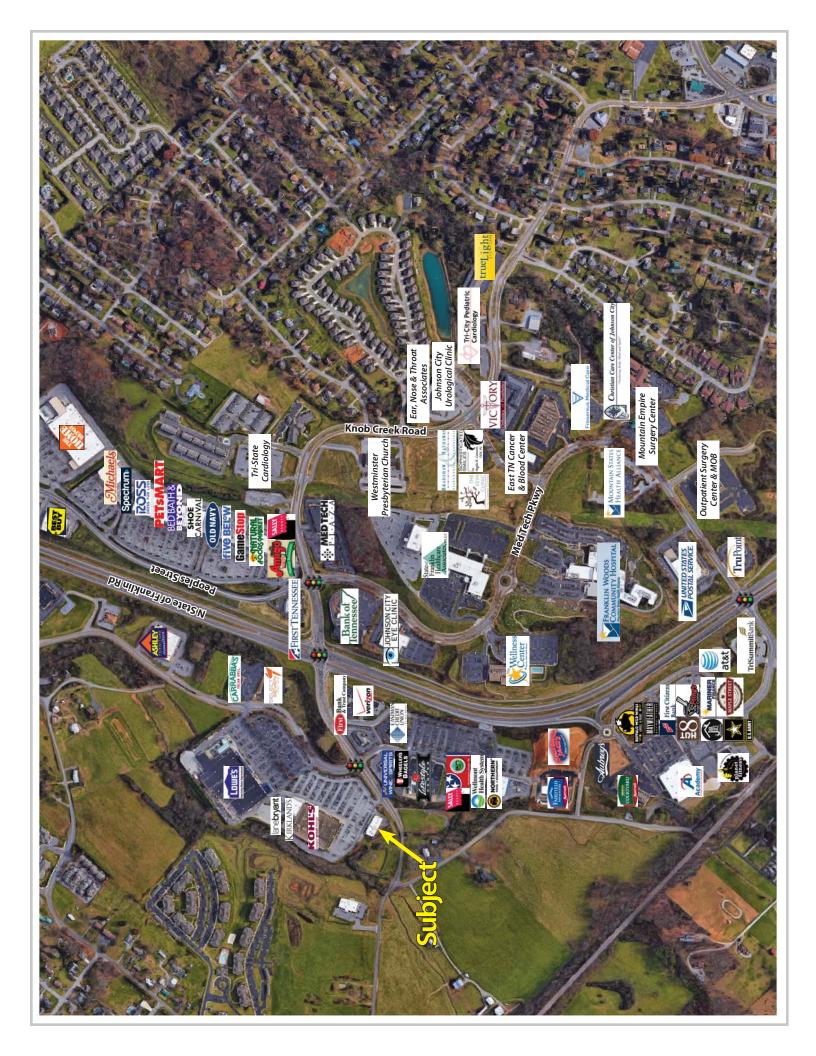

### **Highlights**

Located in a high-traffic retail center anchored by Kohls and Lowe's Home Improvement

Easily accessible from a lighted intersection

2 pylon signs

In major retail corridor and proximal to Med Tech Regional Business Park

Surrounded by several high-end residential communities

Approx. 1 mile from I-26, exit 19

Large bar area, large dining room, covered patio, kitchen with grease trap, hood system, walk-in cooler and walk-in freezer; all furniture and equipment can be purchased separately