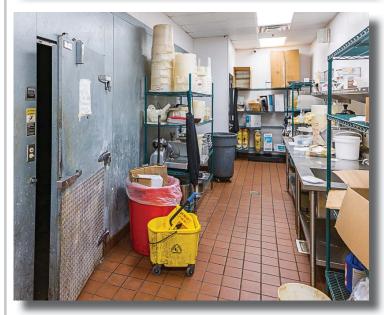

Surrounded by several high-end residential communities

Approx. 1 mile from I-26, exit 19

Large bar area, large dining room, covered patio, kitchen with grease trap, hood system, walk-in cooler and walk-in freezer; all furniture and equipment can be purchased separately