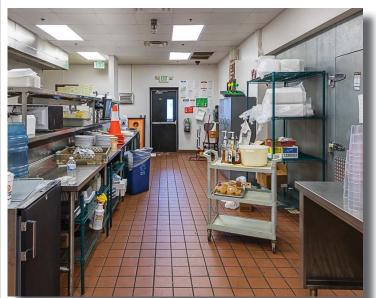

Surrounded by several high-end residential communities

Approx. 1 mile from I-26, exit 19

Large bar area, large dining room, covered patio, kitchen with grease trap, hood system, walk-in cooler and walk-in freezer; all furniture and equipment can be purchased separately