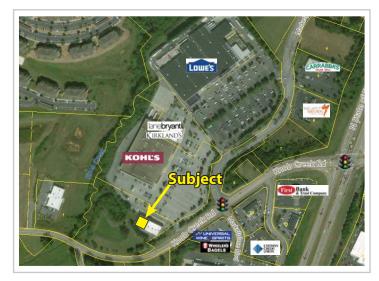

## Location

Shopping center at the intersection of Marketplace Boulevard and Knob Creek Road

### **Highlights**

Located in a high-traffic retail center anchored by Kohls and Lowe's Home Improvement

Easily accessible from a lighted intersection

2 pylon signs

In major retail corridor and proximal to Med Tech Regional Business Park