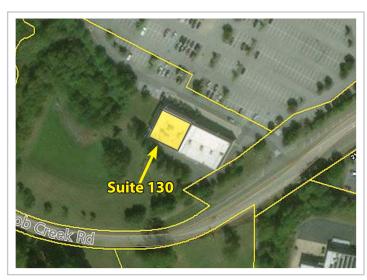

essible from a lighted intersection

2 pylon signs

In major retail corridor and proximal to Med Tech Regional Business Park

Surrounded by several high-end residential communities

Approx. 1 mile from I-26, exit 19

Large bar area, large dining room, covered patio, kitchen with grease trap, hood system, walk-in cooler and walk-in freezer; all furniture and equipment can be purchased separately

#### **Traffic Counts**

N State of Franklin Rd: 23,241 (2020)

## **Demographics**

 (2022 Est.)
 3 mile
 5 mile
 10 mile

 Population
 31,620
 80,934
 158,180

 Median HH Income
 \$55,868
 \$53,119
 \$56,765

 Median Age
 45.8
 40.3
 42.1

#### Contact

Marc Murphy, CCIM mmurphy@mitchcox.com

John Speropulos, CCIM, SIOR

john@mitchcox.com

O 423-282-6582 | F 423-282-5903

www.mitchcox.com













Suite 130 4,998 SF Restaurant Space