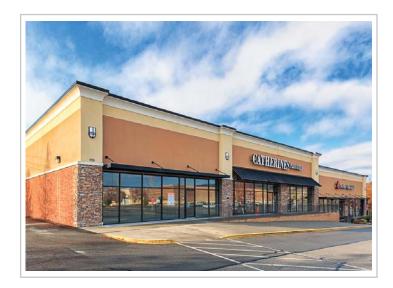

#### **Available For Lease**

Suite 130: 4,998 SF restaurant

\$14/SF/year NNN

Surrounded by several high-end residential communities

Approx. 1 mile from I-26, exit 19

Large bar area, large dining room, covered patio, kitchen with grease trap, hood system, walk-in cooler and walk-in freezer; all furniture and equipment can be purchased separately