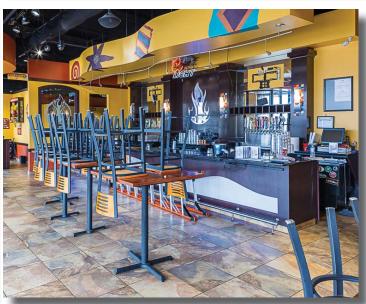

Surrounded by several high-end residential communities

Approx. 1 mile from I-26, exit 19

Large bar area, large dining room, covered patio, kitchen with grease trap, hood system, walk-in cooler and walk-in freezer; all furniture and equipment can be purchased separately