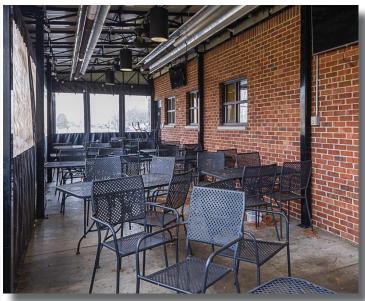

Surrounded by several high-end residential communities

Approx. 1 mile from I-26, exit 19

Large bar area, large dining room, covered patio, kitchen with grease trap, hood system, walk-in cooler and walk-in freezer; all furniture and equipment can be purchased separately