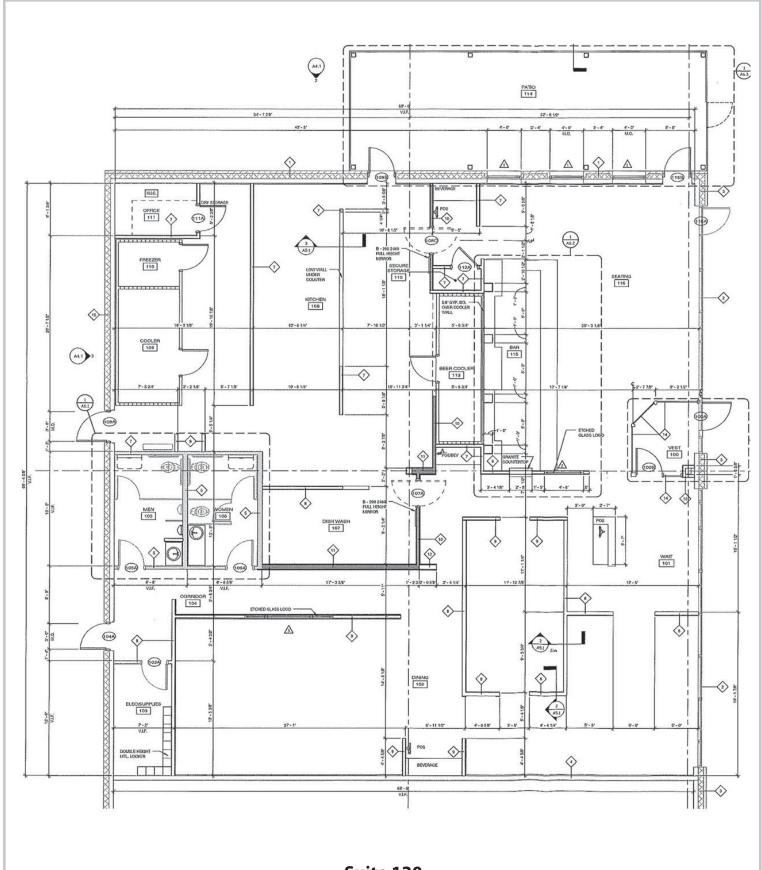

#### **Available For Lease**

Suite 130: 4,998 SF restaurant

\$14/SF/year NNN

Surrounded by several high-end residential communities

Approx. 1 mile from I-26, exit 19

Large bar area, large dining room, covered patio, kitchen with grease trap, hood system, walk-in cooler and walk-in freezer; all furniture and equipment can be purchased separately