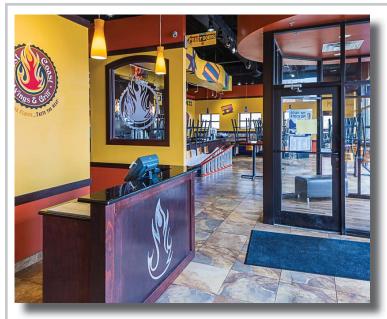

Surrounded by several high-end residential communities

Approx. 1 mile from I-26, exit 19

Large bar area, large dining room, covered patio, kitchen with grease trap, hood system, walk-in cooler and walk-in freezer; all furniture and equipment can be purchased separately