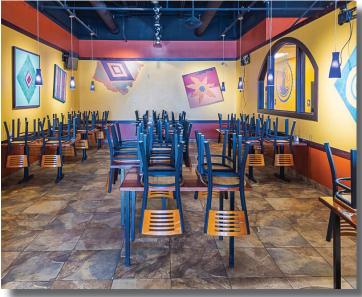

Surrounded by several high-end residential communities

Approx. 1 mile from I-26, exit 19

Large bar area, large dining room, covered patio, kitchen with grease trap, hood system, walk-in cooler and walk-in freezer; all furniture and equipment can be purchased separately