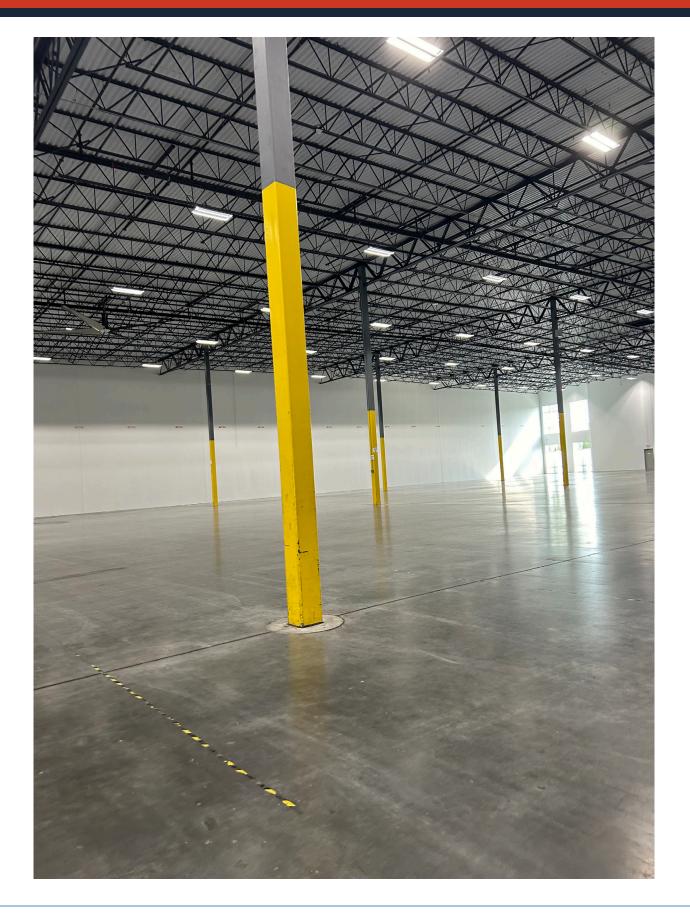

#### **BUILDING E HIGHLIGHTS**

- 64,416 SF available (174,463 total building SF) on 18.7 acres with Riverside Parkway frontage
- 3,208 SF office
- 270' building depth
- 32' clear height
- Rear load configuration
- 54' x 50' typical column spacing, 60' speed bays
- 10 dock high doors
- 1 drive-in door
- 130' truck court depth
- Approximately 41 auto parks
- Tilt wall construction
- 6" Ductilcrete floor slab
- 60 mil mechanically attached TPO roof
- ESFR fire protection
- 800 amps, 277/480 volt service