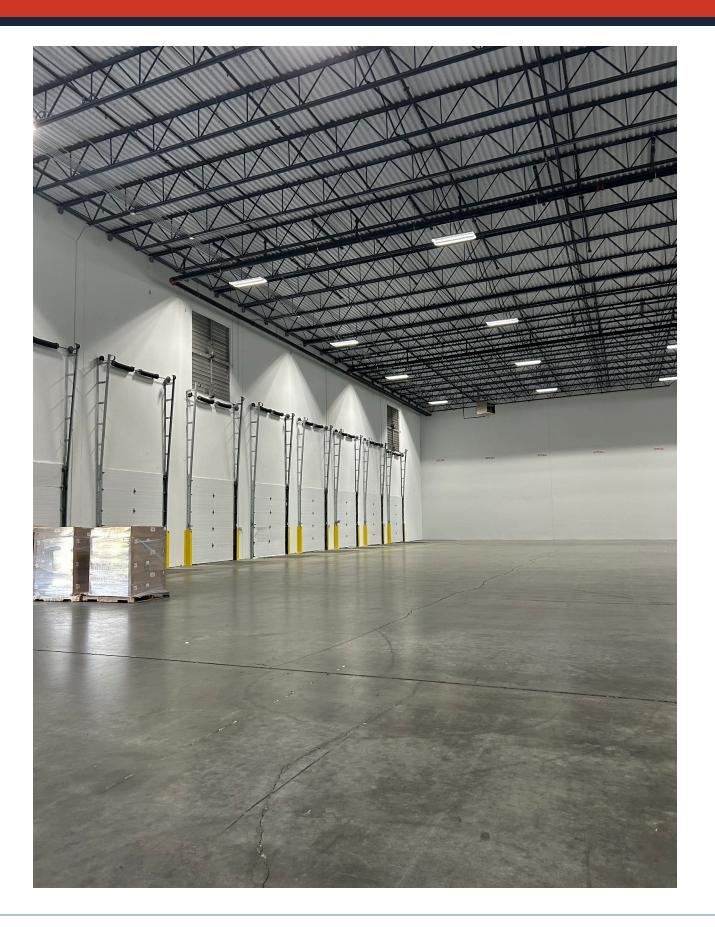

#### **BUILDING E HIGHLIGHTS**

- 64,416 SF available (174,463 total building SF) on 18.7 acres with Riverside Parkway frontage
- 3,208 SF office
- 270' building depth
- 32' clear height
- Rear load configuration
- 54' x 50' typical column spacing, 60' speed bays
- 10 dock high doors
- 1 drive-in door
- 130' truck court depth
- Approximately 41 auto parks
- Tilt wall construction
- 6" Ductilcrete floor slab
- 60 mil mechanically attached TPO roof
- ESFR fire protection
- 800 amps, 277/480 volt service