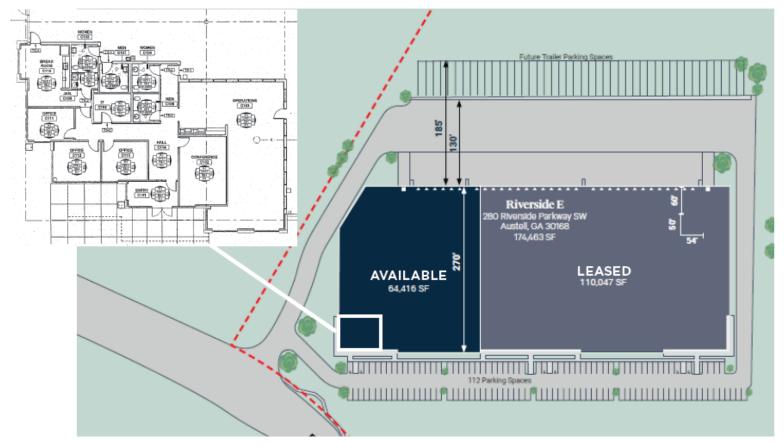

#### **BUILDING E HIGHLIGHTS**

- 64,416 SF available (174,463 total building SF) on 18.7 acres with Riverside Parkway frontage
- 3,208 SF office
- 270' building depth
- 32' clear height
- Rear load configuration
- 54' x 50' typical column spacing, 60' speed bays
- 10 dock high doors
- 1 drive-in door
- 130' truck court depth
- Approximately 41 auto parks
- Tilt wall construction
- 6" Ductilcrete floor slab
- 60 mil mechanically attached TPO roof
- ESFR fire protection
- 800 amps, 277/480 volt service

### 280 Riverside Parkway SW

Riverside Business Center is a modern bulk distribution center located in the Atlanta metropolitan area with great accessibility, making it well suited for both local and regional distribution. Includes access points, excess parking/trailer storage, etc.