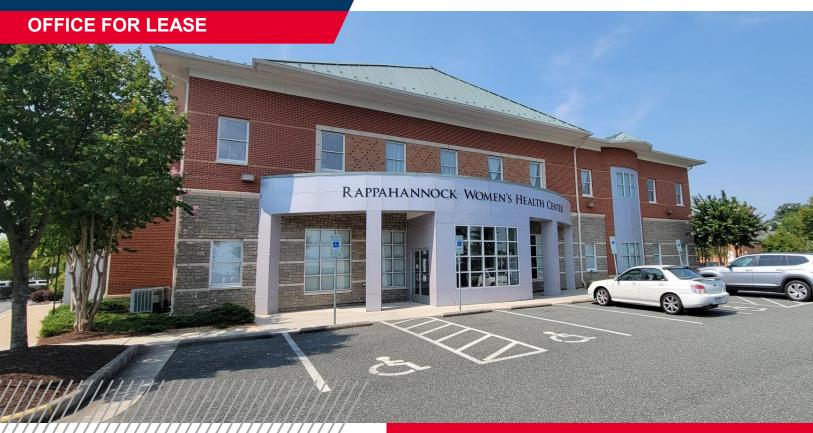

## **1071 CARE WAY**

FREDERICKSBURG, VA 22401

# **Specifications**

Available SF: 9,208 SF

Rental Rate: \$27.00 PSF NNN

**Property Features** 

- Move-In Ready Medical Space
- Full 1<sup>st</sup> floor & lower level (Contiguous)
- No Use Restrictions or Affiliations Requirements
- Located on Mary Washington Healthcare's Fredericksburg Campus
- Less than 1 Mile to the Retail Amenities of Central Park
- Labcorp Located on 2<sup>nd</sup> Floor
- Easy-Access to Rt. 1, I-95, & Cowan Blvd.