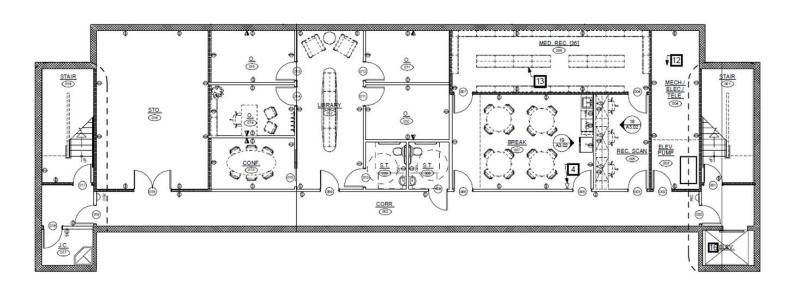

## **1071 CARE WAY**

FREDERICKSBURG, VA 22401





# **Specifications**

Available SF: 9,208 SF

Rental Rate: \$27.00 PSF NNN

**Property Features** 

- Move-In Ready Medical Space
- Full 1<sup>st</sup> floor & lower level (Contiguous)
- No Use Restrictions or Affiliations Requirements
- Located on Mary Washington Healthcare's Fredericksburg Campus
- Less than 1 Mile to the Retail Amenities of Central Park
- Labcorp Located on 2<sup>nd</sup> Floor
- Easy-Access to Rt. 1, I-95, & Cowan Blvd.

JAMIE SCULLY, CCIM
Senior Vice President
540 322 4140
jamie.scully@thalhimer.com

WILSON GREENLAW, CCIM, SIOR
First Vice President
540 322 4156
wilson.greenlaw@thalhimer.com



# **FLOOR PLAN**

### **FIRST FLOOR**



## **LOWER LEVEL**



# **PHOTOGRAPHY**











# **MEDICAL CAMPUS SITE MAP**



**1071 CARE WAY** 



**Available Suite:** 9,208 SF

**1201 HOSPITAL DRIVE** 



KAISER PERMANENTE

**1011 CARE WAY** 







**1300 HOSPITAL DRIVE** 



🚔 Mary Washington Healthcare

Mary Washington Obstetrics and Gynecology Regional Cancer Center Imaging Center for Women Mary Washington Weight Loss Center

**1031 CARE WAY** 



**Gastroenterology Associates** Of Fredericksburg



**2521 – 2537 COWAN BOULEVARD** 





**1051 CARE WAY** 





**2541 – 2557 COWAN BOULEVARD** 

**2561 – 2575 COWAN BOULEVARD** 







Mary Washington Spine and Rehabilitation ROYAL HAIR STUDIO

1101 SAM PERRY BOULEVARD



**Pratt Medical Center For Women** 









# MARY WASHINGTON HEALTHCARE CAMPUS













Ideal site for medical office.

G