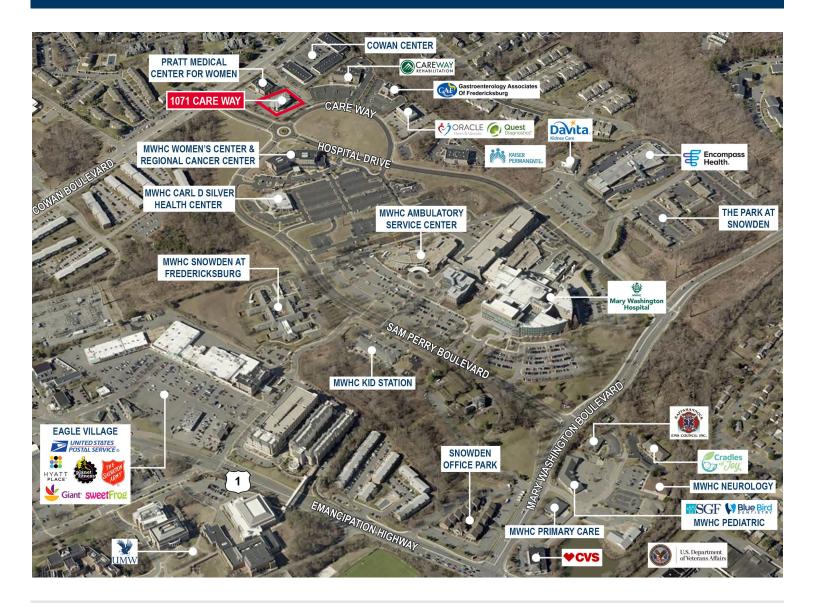

# **MEDICAL CAMPUS SITE MAP**

**1071 CARE WAY** 

**Available Suite:** 9,208 SF

**1201 HOSPITAL DRIVE** 

KAISER PERMANENTE

**1011 CARE WAY** 

**1300 HOSPITAL DRIVE** 

🚔 Mary Washington Healthcare

Mary Washington Obstetrics and Gynecology Regional Cancer Center Imaging Center for Women Mary Washington Weight Loss Center

**1031 CARE WAY** 

**Gastroenterology Associates** Of Fredericksburg

**2521 – 2537 COWAN BOULEVARD** 

**1051 CARE WAY** 

**2541 – 2557 COWAN BOULEVARD** 

**2561 – 2575 COWAN BOULEVARD** 

Mary Washington Spine and Rehabilitation ROYAL HAIR STUDIO

1101 SAM PERRY BOULEVARD

**Pratt Medical Center For Women** 

# MARY WASHINGTON HEALTHCARE CAMPUS

Ideal site for medical office.

Great on-campus location that offers second-to-none access to Mary Washington Hospital.

Mary Washington Healthcare is a regional health system that included two hospitals, three emergency departments, and over 50 facilities and wellness services.