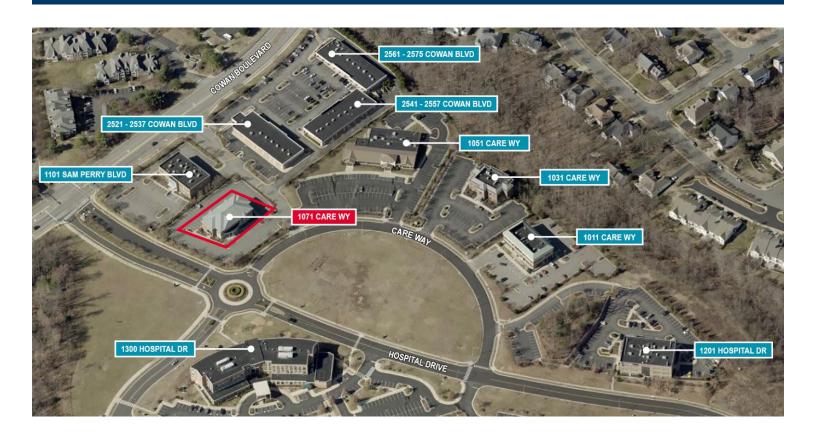

# **MEDICAL CAMPUS SITE MAP**

**1071 CARE WAY** 

**Available Suite:** 9,208 SF

**1201 HOSPITAL DRIVE** 

KAISER PERMANENTE

**1011 CARE WAY** 

**1300 HOSPITAL DRIVE** 

🚔 Mary Washington Healthcare

Mary Washington Obstetrics and Gynecology Regional Cancer Center Imaging Center for Women Mary Washington Weight Loss Center

**1031 CARE WAY** 

**Gastroenterology Associates** Of Fredericksburg

**2521 – 2537 COWAN BOULEVARD** 

**1051 CARE WAY** 

**2541 – 2557 COWAN BOULEVARD** 

**2561 – 2575 COWAN BOULEVARD** 

Mary Washington Spine and Rehabilitation ROYAL HAIR STUDIO

1101 SAM PERRY BOULEVARD

**Pratt Medical Center For Women** 