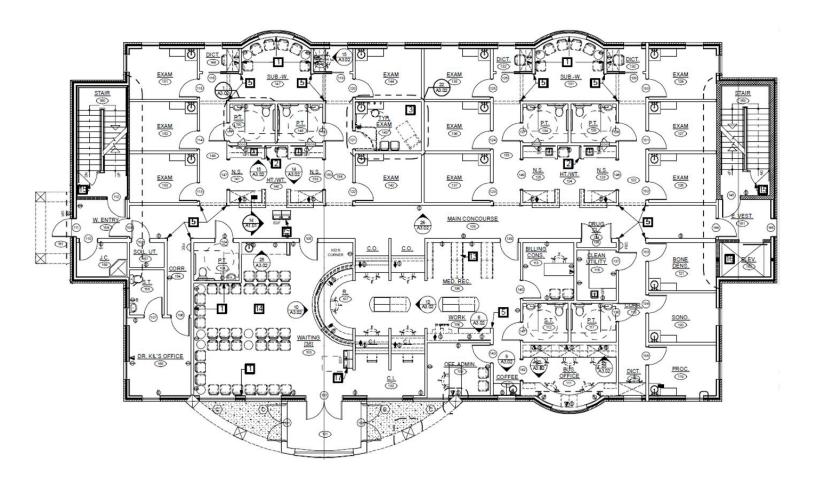

## **1071 CARE WAY**

FREDERICKSBURG, VA 22401





# **Specifications**

Available SF: 9,208 SF

Rental Rate: \$27.00 PSF NNN

**Property Features** 

- Move-In Ready Medical Space
- Full 1<sup>st</sup> floor & lower level (Contiguous)
- No Use Restrictions or Affiliations Requirements
- Located on Mary Washington Healthcare's Fredericksburg Campus
- Less than 1 Mile to the Retail Amenities of Central Park
- Labcorp Located on 2<sup>nd</sup> Floor
- Easy-Access to Rt. 1, I-95, & Cowan Blvd.

JAMIE SCULLY, CCIM
Senior Vice President
540 322 4140
jamie.scully@thalhimer.com

WILSON GREENLAW, CCIM, SIOR
First Vice President
540 322 4156
wilson.greenlaw@thalhimer.com



# **FLOOR PLAN**

### **FIRST FLOOR**



## **LOWER LEVEL**



# **PHOTOGRAPHY**











# **MEDICAL CAMPUS SITE MAP**



**1071 CARE WAY** 



**Available Suite:** 9,208 SF

**1201 HOSPITAL DRIVE** 



KAISER PERMANENTE

**1011 CARE WAY** 







**1300 HOSPITAL DRIVE** 



🚔 Mary Washington Healthcare

Mary Washington Obstetrics and Gynecology Regional Cancer Center Imaging Center for Women Mary Washington Weight Loss Center

**1031 CARE WAY** 



**Gastroenterology Associates** Of Fredericksburg



**2521 – 2537 COWAN BOULEVARD** 





**1051 CARE WAY** 





**2541 – 2557 COWAN BOULEVARD** 

**2561 – 2575 COWAN BOULEVARD** 







Mary Washington Spine and Rehabilitation ROYAL HAIR STUDIO

1101 SAM PERRY BOULEVARD



**Pratt Medical Center For Women** 









# MARY WASHINGTON HEALTHCARE CAMPUS













Ideal site