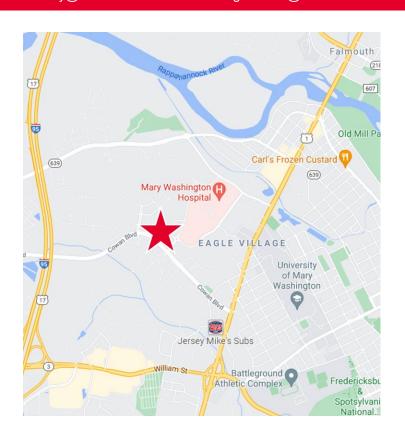

# **MEDICAL CAMPUS SITE MAP**

**1071 CARE WAY** 

**Available Suite:** 9,208 SF

**1201 HOSPITAL DRIVE** 

KAISER PERMANENTE

**1011 CARE WAY** 

**1300 HOSPITAL DRIVE** 

🚔 Mary Washington Healthcare

Mary Washington Obstetrics and Gynecology Regional Cancer Center Imaging Center for Women Mary Washington Weight Loss Center

**1031 CARE WAY** 

**Gastroenterology Associates** Of Fredericksburg

**2521 – 2537 COWAN BOULEVARD** 

**1051 CARE WAY** 

**2541 – 2557 COWAN BOULEVARD** 

**2561 – 2575 COWAN BOULEVARD** 

Mary Washington Spine and Rehabilitation ROYAL HAIR STUDIO

1101 SAM PERRY BOULEVARD

**Pratt Medical Center For Women** 

# MARY WASHINGTON HEALTHCARE CAMPUS

Ideal site for medical office.

Great on-campus location that offers second-to-none access to Mary Washington Hospital.

Mary Washington Healthcare is a regional health system that included two hospitals, three emergency departments, and over 50 facilities and wellness services.