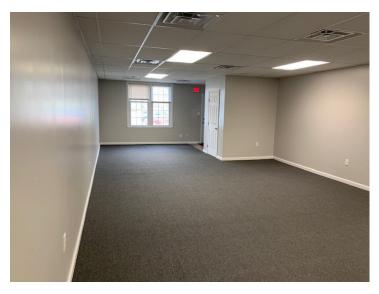

# Main Line Professional Building Suite F/G – Existing Conditions

### **Property Details**

**Building Size:** 16,223± SF one-story office complex

Availabilities: Suite G 2,133 SF
Open floor plan

5 exam rooms, restroom

Suite P 750 SF

Open floor plan Direct access to suite