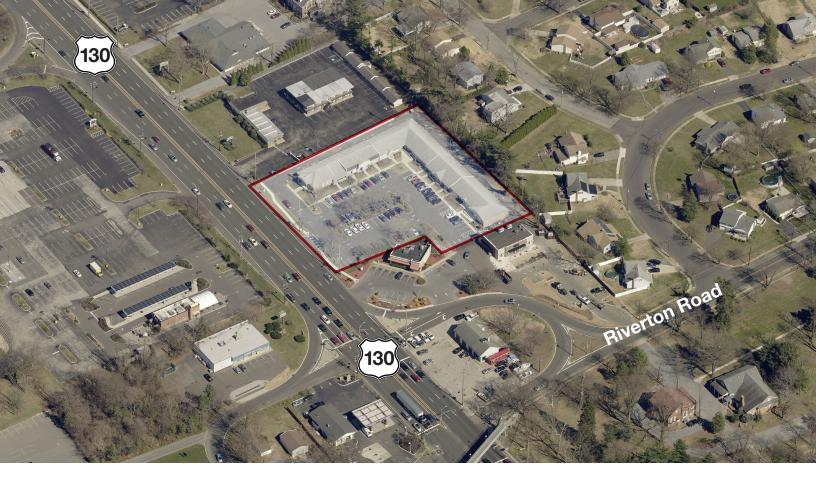

**Location:** Located on Route 130, adjacent to Moorestown

Near Route 73 & bridges to Philadelphia

# Location Information Main Line Professional Center

For more information: