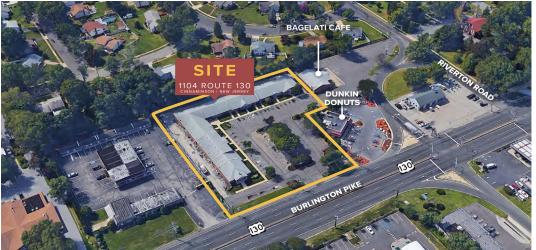

# Main Line Professional Center 1104 Route 130 Cinnaminson, NJ

### **Property Details**

**Building Size:** 16,223± SF one-story office complex

Availabilities: Suite G 2,133 SF
Open floor plan

5 exam rooms, restroom

Suite P 750 SF

Open floor plan Direct access to suite

**Location:** Located on Route 130, adjacent to Moorestown

Near Route 73 & bridges to Philadelphia