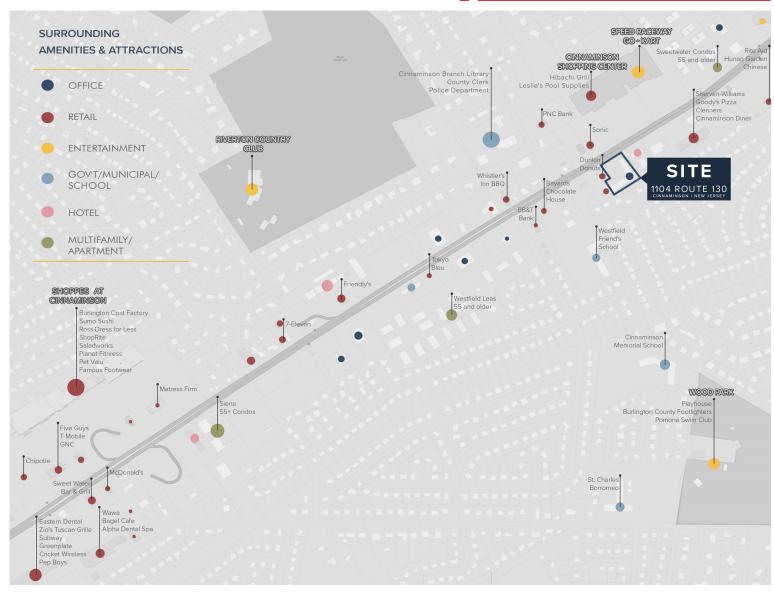

# Location Information Main Line Professional Center

For more information:

**Location:** Located on Route 130, adjacent to Moorestown

Near Route 73 & bridges to Philadelphia