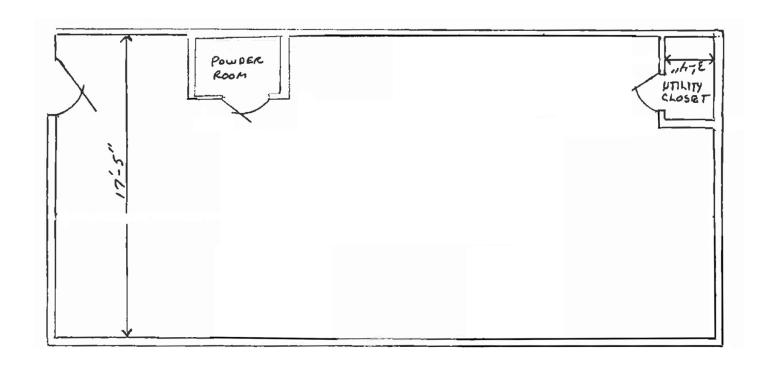

# Main Line Professional Building Suite F/G – Existing Conditions

### **Property Details**

**Building Size:** 16,223± SF one-story office complex

Availabilities: Suite G 2,133 SF
Open floor plan

5 exam rooms, restroom

Suite P 750 SF

Open floor plan Direct access to suite