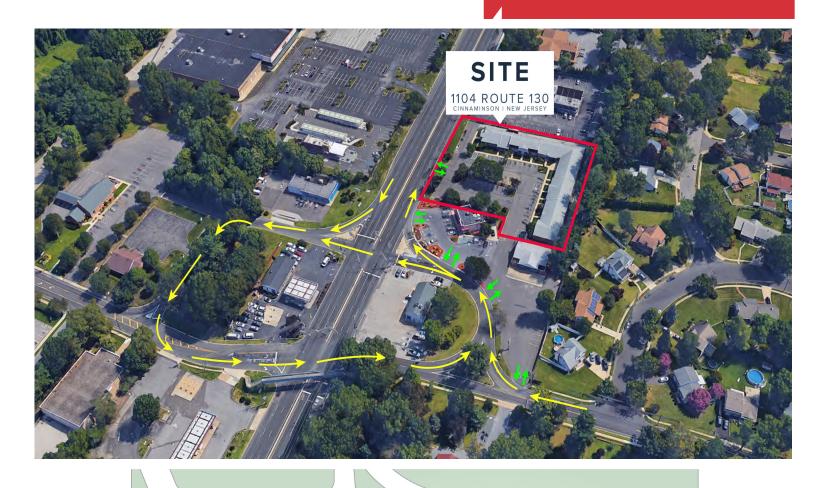

# Location Information Main Line Professional Center

For more information:

**Location:** Located on Route 130, adjacent to Moorestown

Near Route 73 & bridges to Philadelphia