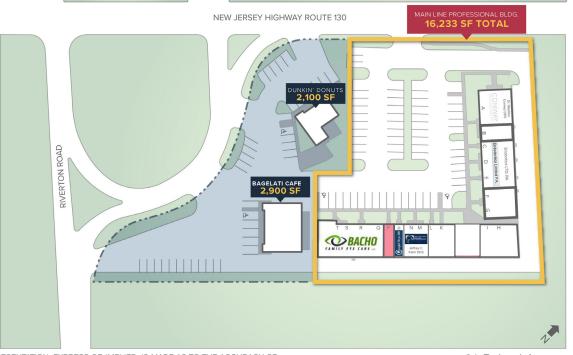

### **Property Details**

**Building Size:** 16,223± SF one-story office complex

Availabilities: Suite G 2,133 SF
Open floor plan

5 exam rooms, restroom

Suite P 750 SF

Open floor plan Direct access to suite

Additional Information:

- Well suited for professional and medical users
- Front and back private entrances
- Flexible floor plans
- Separate gas units
- Generous tenant improvement allowances
- Professionally managed by Sauers Investment Properties, LLC