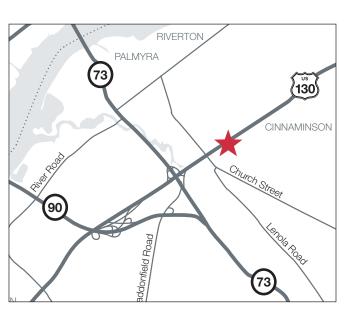

**Location:** Located on Route 130, adjacent to Moorestown

Near Route 73 & bridges to Philadelphia

# Location Information Main Line Professional Center

For more information: