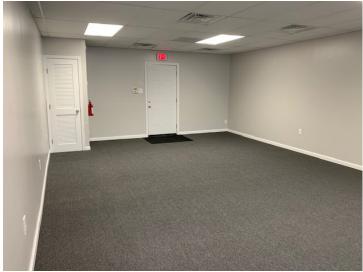

# Main Line Professional Building Suite F/G – Existing Conditions

### **Property Details**

**Building Size:** 16,223± SF one-story office complex

Availabilities: Suite G 2,133 SF
Open floor plan

5 exam rooms, restroom

Suite P 750 SF

Open floor plan Direct access to suite