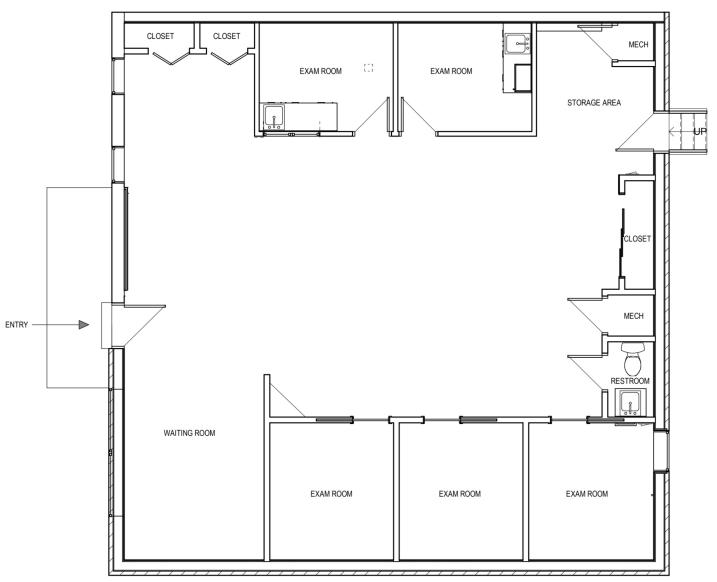

# Main Line Professional Building Suite F/G – Existing Conditions

### **Property Details**

**Building Size:** 16,223± SF one-story office complex

Availabilities: Suite G 2,133 SF
Open floor plan

5 exam rooms, restroom

Suite P 750 SF

Open floor plan Direct access to suite