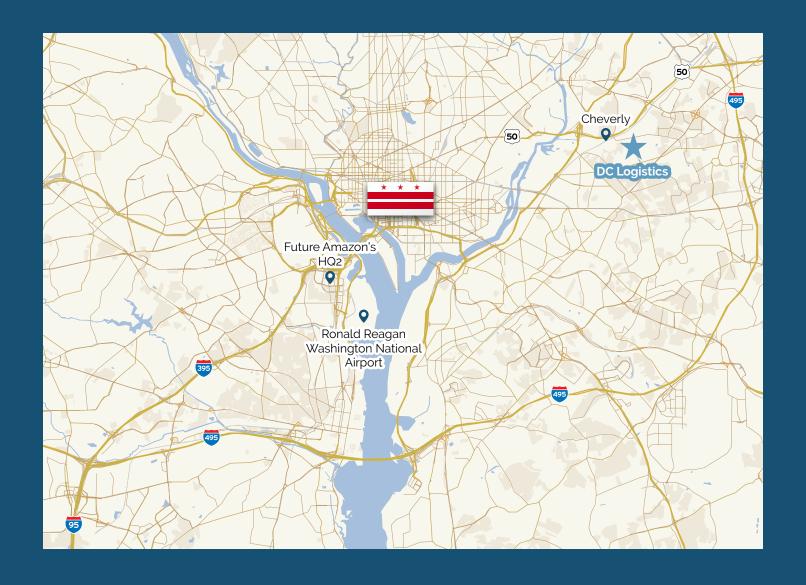

### PROPERTY INFORMATION

- 2.5 miles to Washington, DC line
- I-1 zoning
- Institutional ownership by **nuveen**
- •5.5 acres of adjacent trailer parking coming soon
- Focus Area Enterprise Zone

### DISTANCES

0.9 miles to Cheverly Metro Station

**2.4** miles to the Beltway

**2.5** miles to the Washington, DC line

12 miles to Reagan National Airport

28 miles to BWI Airport

35 miles to Port of Baltimore

38 miles to Washington Dulles Airport

**83** miles to Virginia Inland Port

149 miles to Port of Philadelphia

209 miles to Port of Norfolk