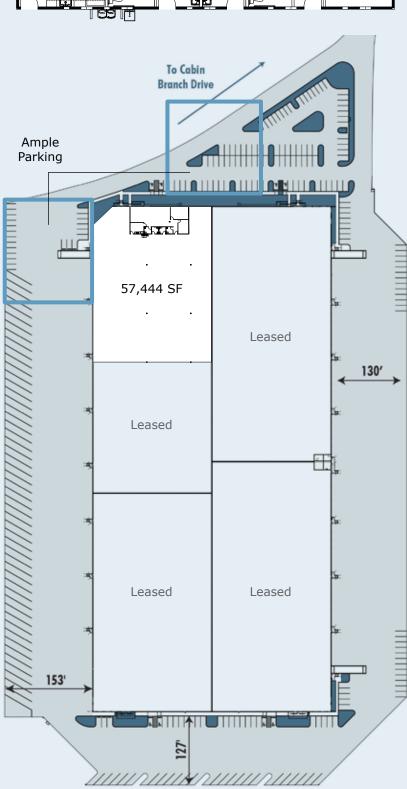

## INSIDE-THE-BELTWAY INDUSTRIAL VACANCY

**57,444 SF END CAP**AVAILABLE IMMEDIATELY

### **57,444 END CAP**AVAILABLE IMMEDIATELY

### **SPACE INFORMATION**

- 2,500 SF spec office under construction
- 10 docks
- 1 drive-in
- 13 trailer drops
- Ample parking