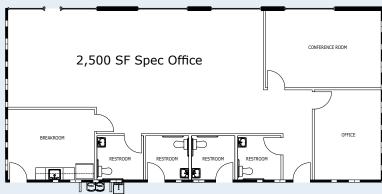

### **SPACE INFORMATION**

- 2,500 SF spec office under construction
- 10 docks
- 1 drive-in
- 13 trailer drops
- Ample parking