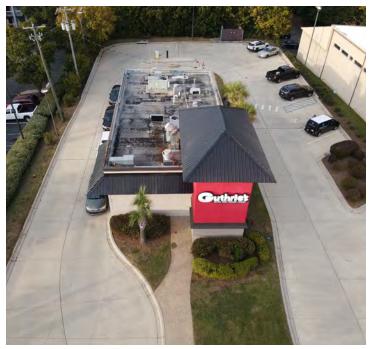

#### PROPERTY DESCRIPTION

Premier Commercial Group is proud to present 2870 Apalachee Parkway for sale in Tallahassee, Florida! This 2,616 sf drive thru property is currently being leased out by Guthries with a 5 year NNN lease remaining, providing a stable income stream. Situated in the Tallahassee area, this property holds significant potential for long-term retail investment success. Don't miss your chance to capitalize on this secure retail investment opportunity.

#### **PROPERTY HIGHLIGHTS**

- Recently renovated in 2023, offering modern amenities
- Zoned CP for flexible commercial use
- High visibility in a bustling commercial area
- Ideal for retail or street retail investor
- Established location in the heart of Tallahassee
- Multi Unit Operator