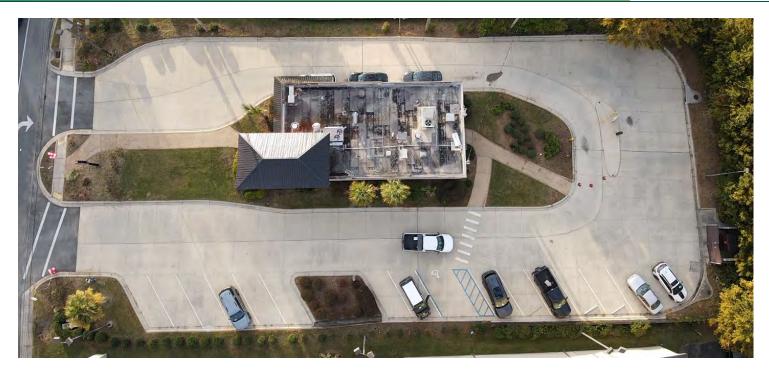

#### PROPERTY DESCRIPTION

Premier Commercial Group is proud to present 2870 Apalachee Parkway for sale in Tallahassee, Florida! This 2,616 sf drive thru property is currently being leased out by Guthries with a 5 year NNN lease remaining, providing a stable income stream. Situated in the Tallahassee area, this property holds significant potential for long-term retail investment success. Don't miss your chance to capitalize on this secure retail investment opportunity.

#### **OFFERING SUMMARY**

| Sale Price:    | \$1,606,800 |
|----------------|-------------|
| Lot Size:      | 1.26 Acres  |
| Building Size: | 2,616 SF    |
| NOI:           | \$96,408.04 |
| Cap Rate:      | 6.0%        |