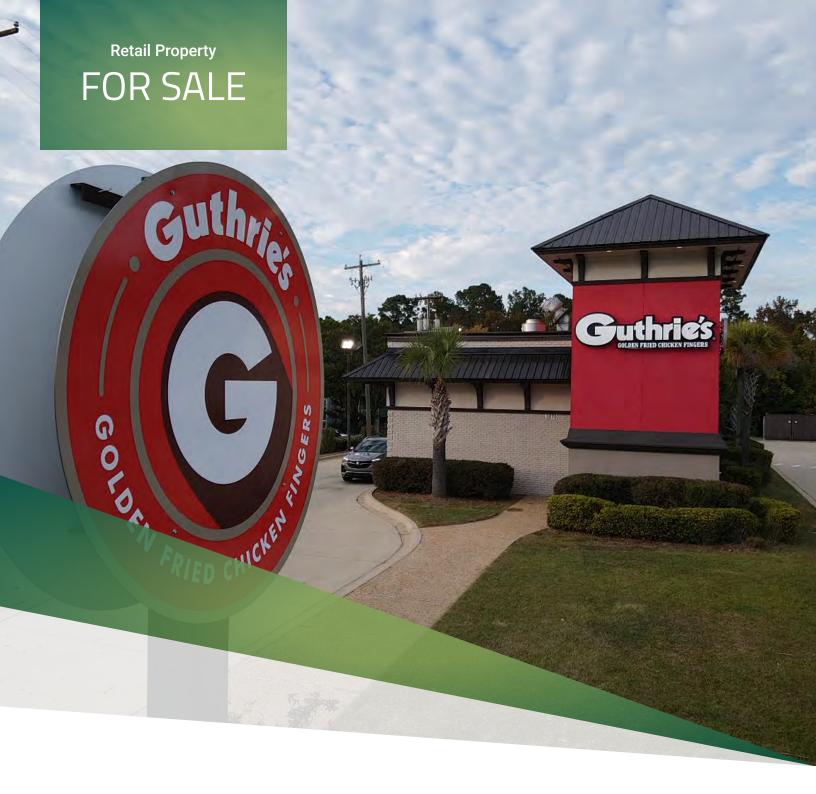

#### PROPERTY DESCRIPTION

Premier Commercial Group is proud to present 2870 Apalachee Parkway for sale in Tallahassee, Florida! This 2,616 sf drive thru property is currently being leased out by Guthries with a 5 year NNN lease remaining, providing a stable income stream. Situated in the Tallahassee area, this property holds significant potential for long-term retail investment success. Don't miss your chance to capitalize on this secure retail investment opportunity.

#### **PROPERTY HIGHLIGHTS**

- Recently renovated in 2023, offering modern amenities
- Zoned CP for flexible commercial use
- High visibility in a bustling commercial area
- Ideal for retail or street retail investor
- Established location in the heart of Tallahassee
- Multi Unit Operator