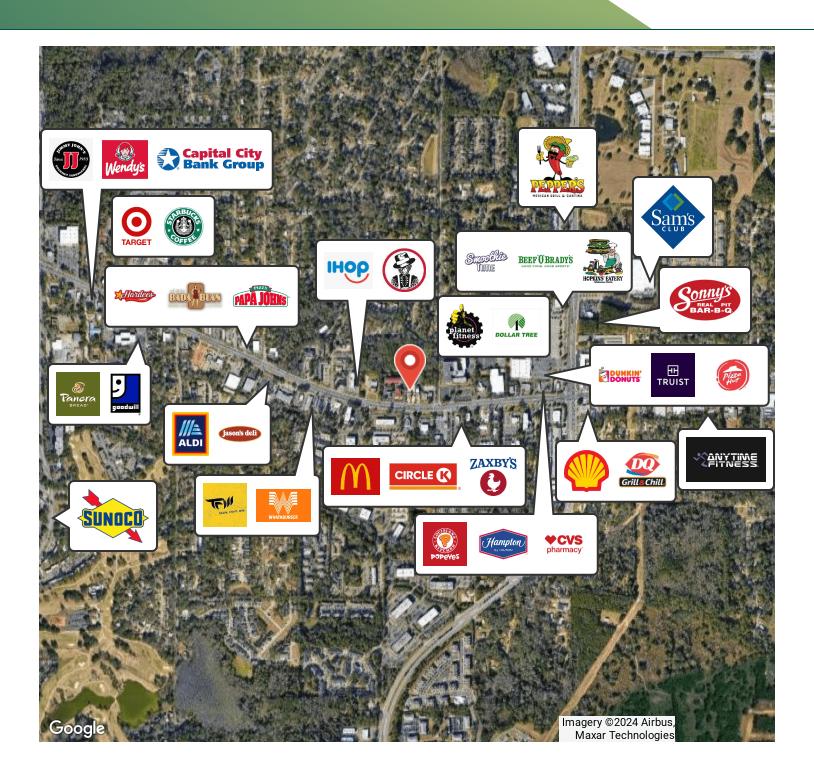

#### PROPERTY DESCRIPTION

Premier Commercial Group is proud to present 2870 Apalachee Parkway for sale in Tallahassee, Florida! This 2,616 sf drive thru property is currently being leased out by Guthries with a 5 year NNN lease remaining, providing a stable income stream. Situated in the Tallahassee area, this property holds significant potential for long-term retail investment success. Don't miss your chance to capitalize on this secure retail investment opportunity.

#### **PROPERTY HIGHLIGHTS**

- Recently renovated in 2023, offering modern amenities
- Zoned CP for flexible commercial use
- High visibility in a bustling commercial area
- Ideal for retail or street retail investor
- Established location in the heart of Tallahassee
- Multi Unit Operator