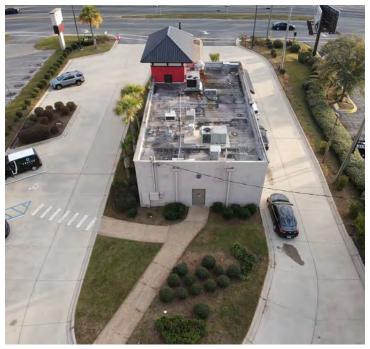

#### PROPERTY DESCRIPTION

Premier Commercial Group is proud to present 2870 Apalachee Parkway for sale in Tallahassee, Florida! This 2,616 sf drive thru property is currently being leased out by Guthries with a 5 year NNN lease remaining, providing a stable income stream. Situated in the Tallahassee area, this property holds significant potential for long-term retail investment success. Don't miss your chance to capitalize on this secure retail investment opportunity.

#### **PROPERTY HIGHLIGHTS**

- Recently renovated in 2023, offering modern amenities
- Zoned CP for flexible commercial use
- High visibility in a bustling commercial area
- Ideal for retail or street retail investor
- Established location in the heart of Tallahassee
- Multi Unit Operator