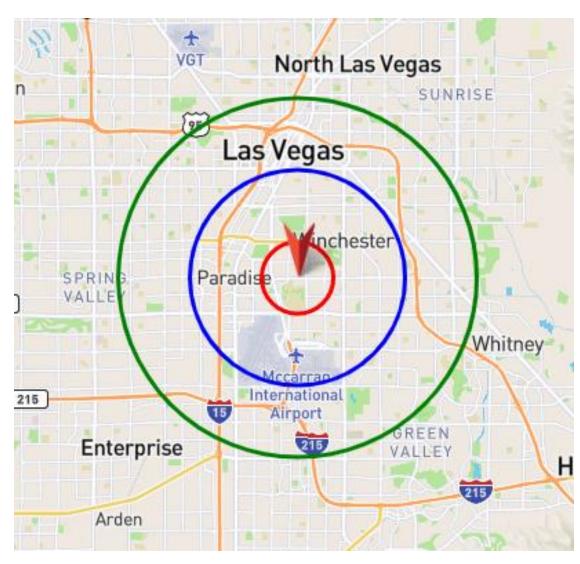

O. 847.685.9800 | C. 847.687.0006 | mhorne@newcastleproperties.com

1040 E. Flamingo Rd. Las Vegas, NV 89119

**CONTACT**:

| DEMOGRAPHICS      | 1 MILE   | 3 MILE   | 5 MILE   |
|-------------------|----------|----------|----------|
| Population        | 33,422   | 147,031  | 446,551  |
| Total Households  | 15,230   | 63,331   | 174,311  |
| Average HH Income | \$42,293 | \$71,549 | \$61,573 |

Map from Meridian Econometrics. © 2021 Meridian Econometrics.

1040 E. Flamingo Rd. Las Vegas, NV 89119

CONTACT:

Michael Horne, Senior Vice President

O. 847.685.9800 | C. 847.687.0006 | mhorne@newcastleproperties.com