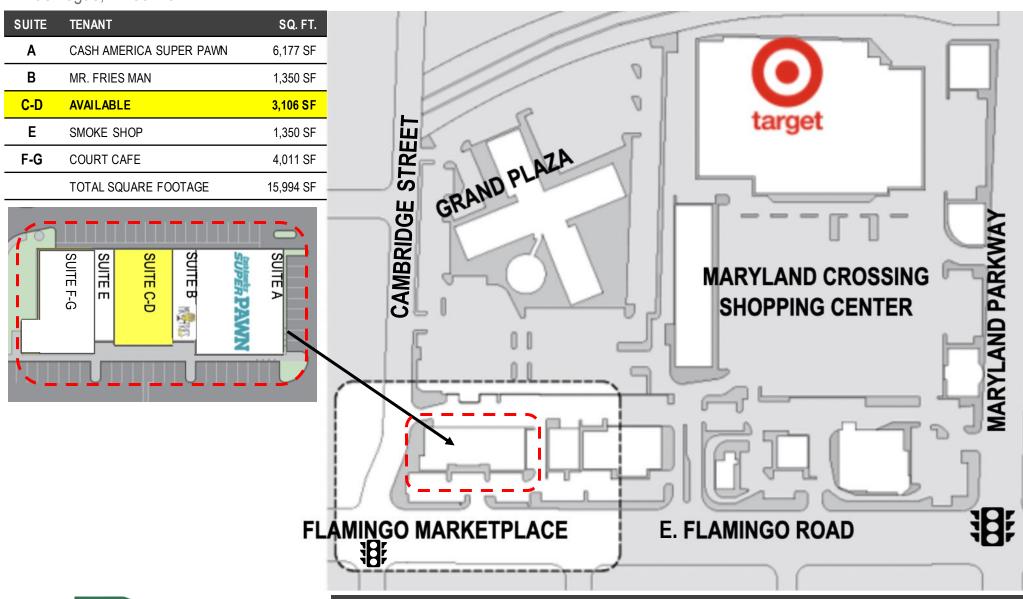

1040 E. Flamingo Rd. Las Vegas, NV 89119

**CONTACT:** Michael Horne, Senior Vice President

O. 847.685.9800 | C. 847.687.0006 | mhorne@newcastleproperties.com

1040 E. Flamingo Rd. Las Vegas, NV 89119

CONTACT: Michael Horne, Senior Vice President