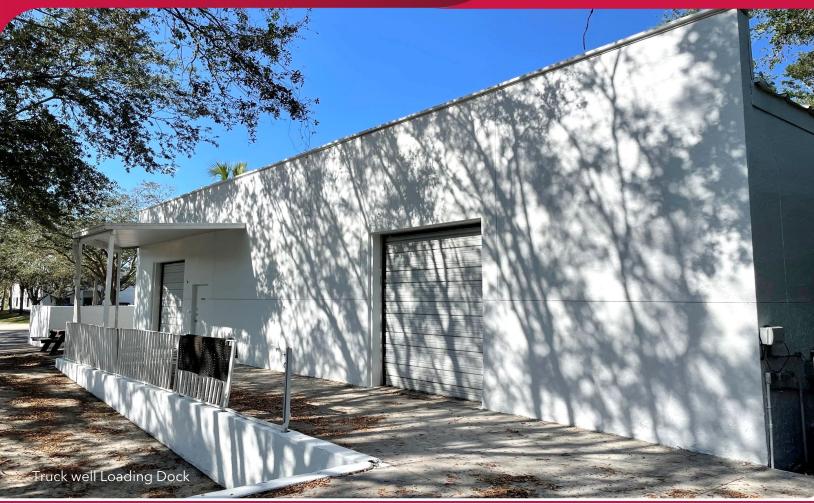

## **PROPERTY HIGHLIGHTS**

- Sublease Expires February 2026
- 2023/2024 Renovations: New roof, exterior paint and re-paved parking lot
- Extensive office/showroom improvements
- Fully Air-Conditioned Building
- 15' Warehouse Ceiling Height
- Two 10' Bay doors in Warehouse
- Truck-well Loading Dock
- 220v power at 200Amps