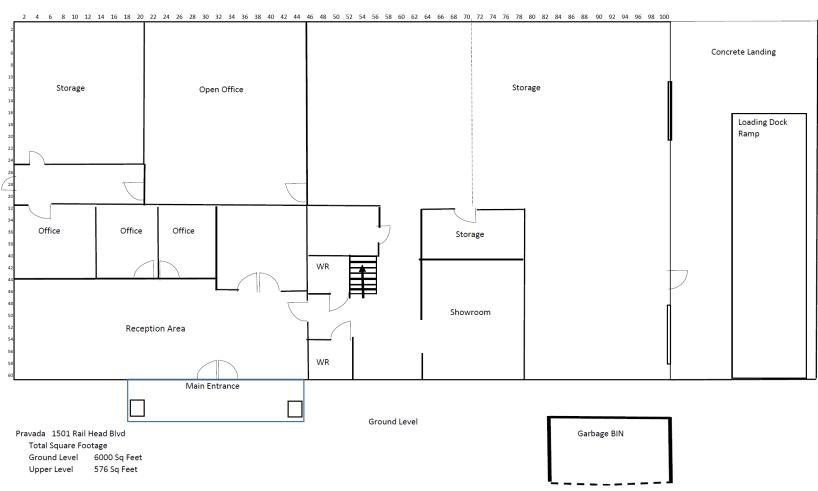

## **PROPERTY HIGHLIGHTS**

- Sublease Expires February 2026
- 2023/2024 Renovations: New roof, exterior paint and re-paved parking lot
- Extensive office/showroom improvements
- Fully Air-Conditioned Building
- 15' Warehouse Ceiling Height
- Two 10' Bay doors in Warehouse
- Truck-well Loading Dock
- 220v power at 200Amps