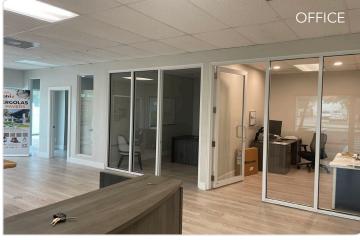

## **PROPERTY HIGHLIGHTS**

- Sublease Expires February 2026
- 2023/2024 Renovations: New roof, exterior paint and re-paved parking lot
- Extensive office/showroom improvements
- Fully Air-Conditioned Building
- 15' Warehouse Ceiling Height
- Two 10' Bay doors in Warehouse
- Truck-well Loading Dock
- 220v power at 200Amps