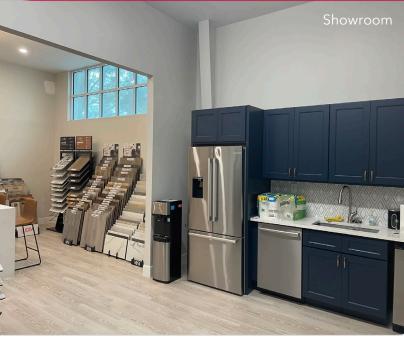

## **PROPERTY HIGHLIGHTS**

- Sublease Expires February 2026
- 2023/2024 Renovations: New roof, exterior paint and re-paved parking lot
- Extensive office/showroom improvements
- Fully Air-Conditioned Building
- 15' Warehouse Ceiling Height
- Two 10' Bay doors in Warehouse
- Truck-well Loading Dock
- 220v power at 200Amps