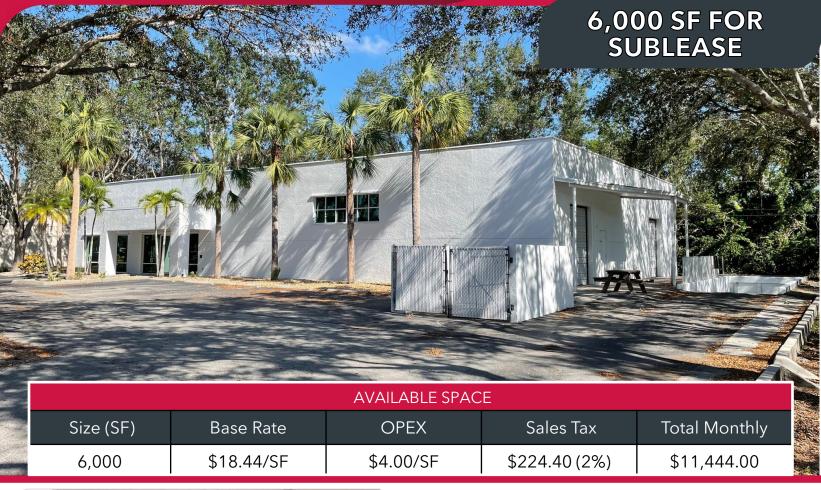

## FOR SUBLEASE - FLEX/WAREHOUSE

1501 Rail Head Boulevard, Naples FL 34110

LISTING BROKERS:

## **PROPERTY HIGHLIGHTS**

- Sublease Expires February 2026
- 2023/2024 Renovations: New roof, exterior paint and re-paved parking lot
- Extensive office/showroom improvements
- Fully Air-Conditioned Building
- 15' Warehouse Ceiling Height
- Two 10' Bay doors in Warehouse
- Truck-well Loading Dock
- 220v power at 200Amps