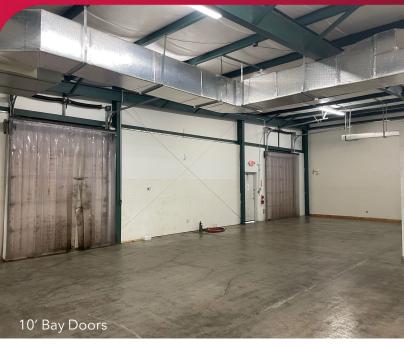

## **PROPERTY HIGHLIGHTS**

- Sublease Expires February 2026
- 2023/2024 Renovations: New roof, exterior paint and re-paved parking lot
- Extensive office/showroom improvements
- Fully Air-Conditioned Building
- 15' Warehouse Ceiling Height
- Two 10' Bay doors in Warehouse
- Truck-well Loading Dock
- 220v power at 200Amps