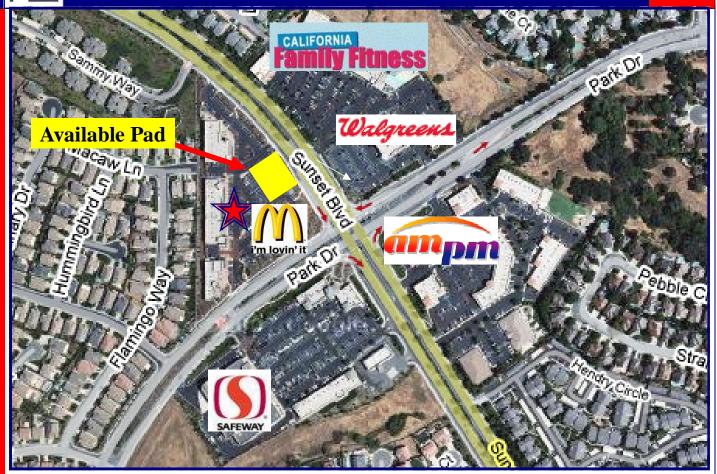

# Rocklin Park Plaza - Now Leasing 2164 & 2168 Sunset Blvd Rocklin, CA 95765

Ground Lease Pad Available
+/-4,500 SF Pad with drive-thru ability

Small Office/Retail Space Available: +/-1,238 SF—Vanilla Shell

## **Average Daily Traffic Count:**

Sunset Blvd and Park Dr (2007) - 43,200 Vehicles per Day

For more information, please contact: Andrew Skinner or Mindee Menigoz 916-928-3800