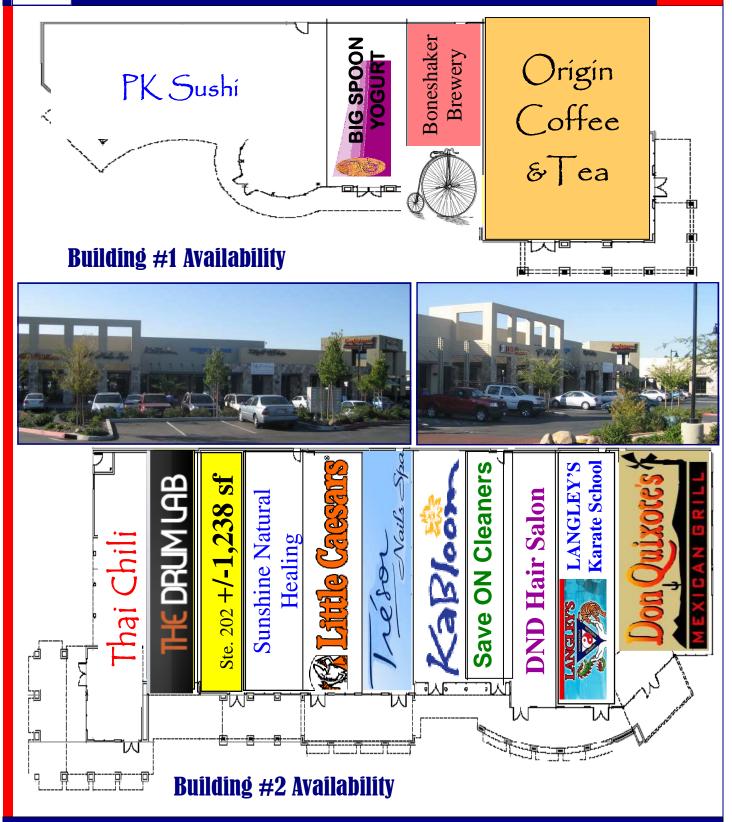

#### **Current Tenants:**

McDonald's
Don Quixote's
Tresor Nails Spa
Langley's Karate
Save ON Cleaners

Kabloom
Little Caesars
Thai Chili
Origin Coffee & Tea
Boneshaker Brewery

DND Hair Salon
Big Spoon Yogurt
PK Sushi
Sunshine Natural Healing

# Rocklin Park Plaza - Now Leasing 2164 & 2168 Sunset Blvd Rocklin, CA 95765

Ground Lease Pad Available
+/-4,500 SF Pad with drive-thru ability

Small Office/Retail Space Available: +/-1,238 SF—Vanilla Shell