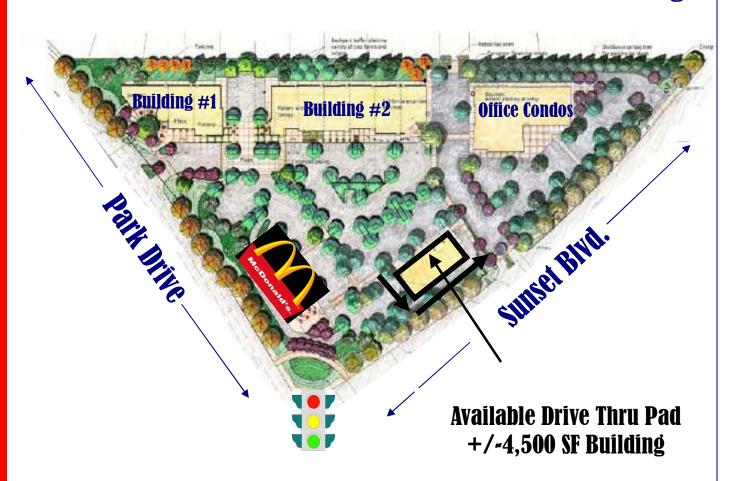

## Rocklin Park Plaza Site Plan with Available Pad Building

Rocklin Park Plaza 2164 & 2168 Sunset Blvd. Rocklin, CA 95765

The information provided herein has been given to us by sources we deem to be reliable. We have no reason to doubt its accuracy, but we do not guarantee it. All information should be verified before lease or purchase.

# Rocklin Park Plaza - Now Leasing 2164 & 2168 Sunset Blvd Rocklin, CA 95765

Ground Lease Pad Available
+/-4,500 SF Pad with drive-thru ability

Small Office/Retail Space Available: +/-1,238 SF—Vanilla Shell

## **Property Highlights:**

Busy, new shopping center
High volume retail area
Easy access from all way lighted intersection
Excellent tenant mix
High parking ratio 5:1000
Financial or food pad with drive through available