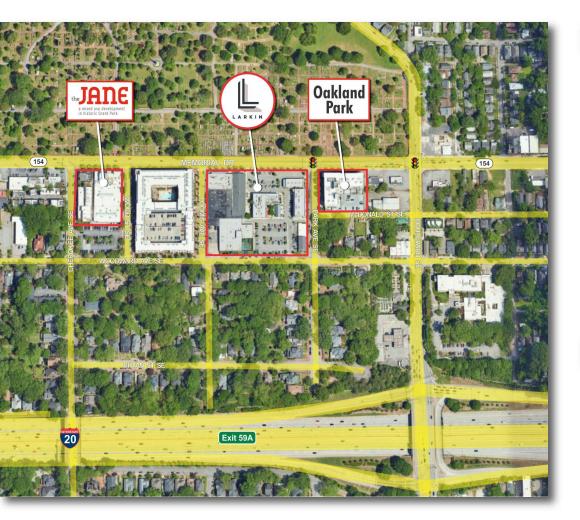

### **Oakland Park** 563 Memorial Drive

#### **PROPERTY OVERVIEW**

Located along the Memorial Drive / Grant Park retail corridor, Oakland Park sits at the center of over 3,000 new multi-story residential units and historic single-family residential neighborhoods. Oakland Park provides residents and patrons with the warmth and hospitality of family-friendly boutiques and high-end restaurants.