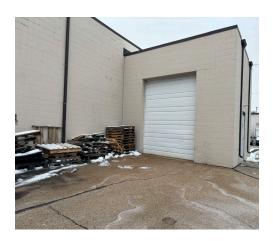

## **Building Highlights**

- + ±15,420 SF total available
- + ±12,420 of industrial/flex space
- + ±3,000 SF of office space
- + 100% air-conditioned
- + 30 on-site parking spaces
- + Excellent location in the established National
- + Technology Business Park
- + Loading dock and overhead door

### **Space Specifications**

- + ±15,420 SF total available
- + ±12,420 SF of industrial/flex space
- + ±3,000 SF of office space
- + 30 on-site parking spaces
- + 16' clear height
- + 2000 Amp, 240/600 Volt, 3-phase power
- + Loading dock and overhead drive-in door