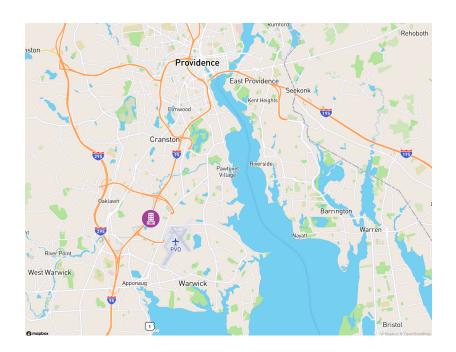

## **Property Overview**

CBRE is pleased to offer ±15,420 SF of modern flex space available for lease at 33 Plan Way, Building 5 in Warwick, Rhode Island. Located within the National Technology Business Park, just off Jefferson Boulevard, the property is less than two miles from Interstate 95, 10 minutes from downtown Providence and one mile from T.F. Green International Airport.

# Property Location & Specifications