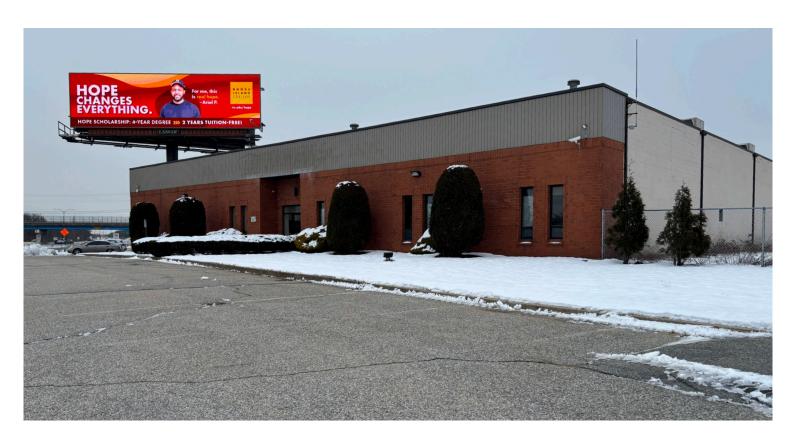

# Excellent Location ±15,420 SF

33 Plan Way, Bldg. #5 Warwick, RI

## **Property Overview**

CBRE is pleased to offer ±15,420 SF of modern flex space available for lease at 33 Plan Way, Building 5 in Warwick, Rhode Island. Located within the National Technology Business Park, just off Jefferson Boulevard, the property is less than two miles from Interstate 95, 10 minutes from downtown Providence and one mile from T.F. Green International Airport.

## **Building Highlights**

- + ±15,420 SF total available
- + ±12,420 of industrial/flex space
- + ±3,000 SF of office space
- + 100% air-conditioned
- + 30 on-site parking spaces
- + Excellent location in the established National
- + Technology Business Park
- + Loading dock and overhead door