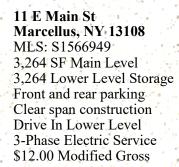

## 11 E. Main St—Marcellus Office/Retail Space

\$349,000

Come join other Village of Marcellus businesses in the Central Business District of this popular and growing Village. This 2-level building features 3,264 sq ft on the main level and an additional 3,264 on the lower level for storage. The former Main St Pharmacy could be the perfect home for your new or growing business. Ample on-site parking for employees and customers. New roof mount HVAC and new roof coating in 2024. Property is available for SALE or LEASE. Contact listing agent for additional information or to schedule a visit to the building. Best to text or email for quickest response.