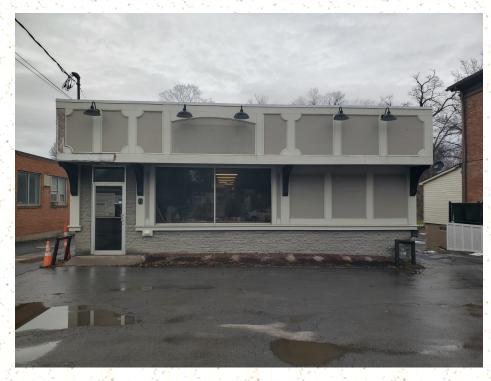

## 11 E. Main St—Marcellus Office/Retail Space

\$349,000

Come join other Village of Marcellus businesses in the Central Business District of this popular and growing Village. This 2-level building features 3,264 sq ft on the main level and an additional 3,264 on the lower level for storage. The former Main St Pharmacy could be the perfect home for your new or growing business. Ample on-site parking for employees and customers. New roof mount HVAC and new roof coating in 2024. Property is available for SALE or LEASE. Contact listing agent for additional information or to schedule a visit to the building. Best to text or email for quickest response.