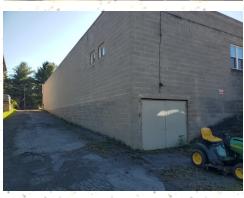

## 11 E. Main St—Marcellus Office/Retail Space

\$349,000

Come join other Village of Marcellus businesses in the Central Business District of this popular and growing Village. This 2-level building features 3,264 sq ft on the main level and an additional 3,264 on the lower level for storage. The former Main St Pharmacy could be the perfect home for your new or growing business. Ample on-site parking for employees and customers. New roof mount HVAC and new roof coating in 2024. Property is available for SALE or LEASE. Contact listing agent for additional information or to schedule a visit to the building. Best to text or email for quickest response.