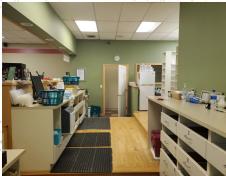

## 11 E. Main St—Marcellus Office/Retail Space

\$349,000

Come join other Village of Marcellus businesses in the Central Business District of this popular and growing Village. This 2-level building features 3,264 sq ft on the main level and an additional 3,264 on the lower level for storage. The former Main St Pharmacy could be the perfect home for your new or growing business. Ample on-site parking for employees and customers. New roof mount HVAC and new roof coating in 2024. Property is available for SALE or LEASE. Contact listing agent for additional information or to schedule a visit to the building. Best to text or email for quickest response.