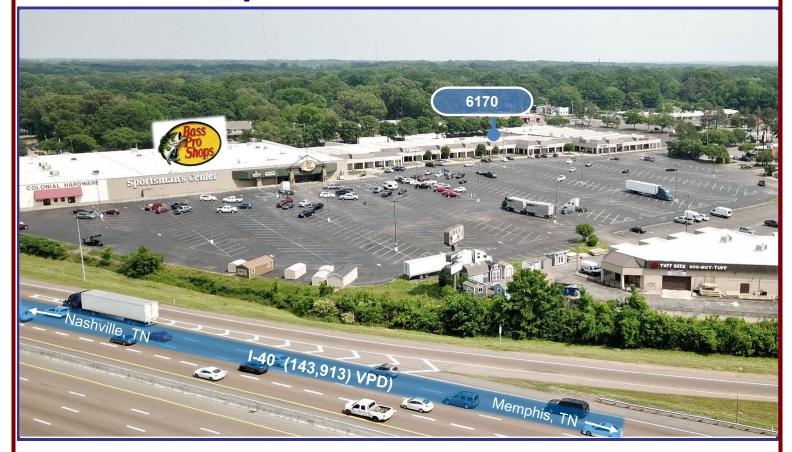

# **Shelby Crossing Shopping Center**

## 6150 Macon Road Memphis, Tennessee 38134

5,400 Square Feet Available
Medical Office Space
Suite 6170
Shelby Crossing Shopping Center
Memphis, Tennessee 38134