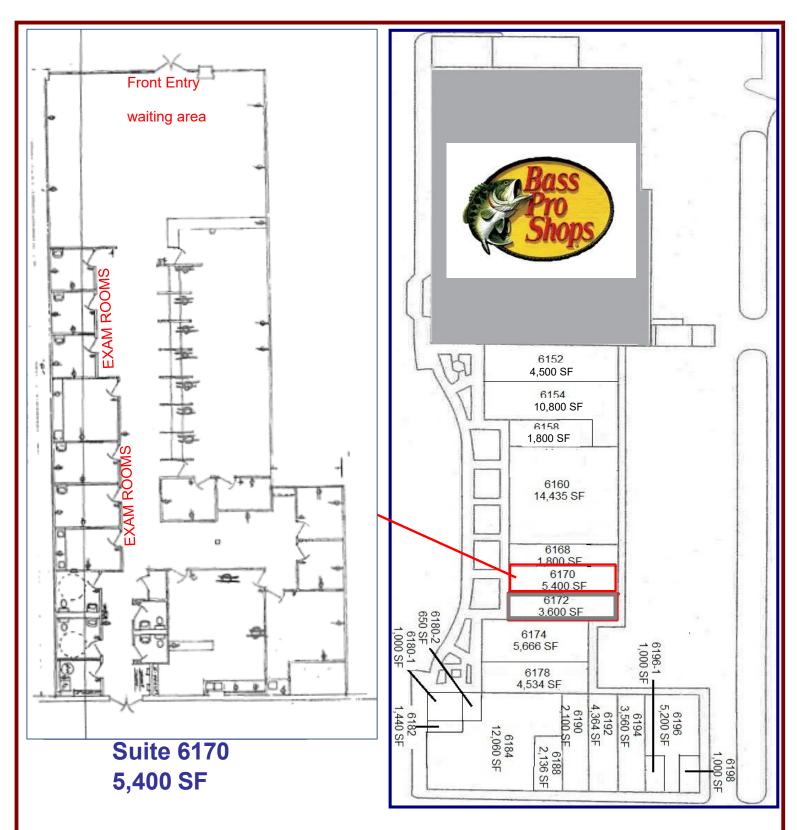

## 6150 Macon Road Memphis, Tennessee 38134

5,400 Square Feet Available
Medical Office Space
Suite 6170
Shelby Crossing Shopping Center
Memphis, Tennessee 38134