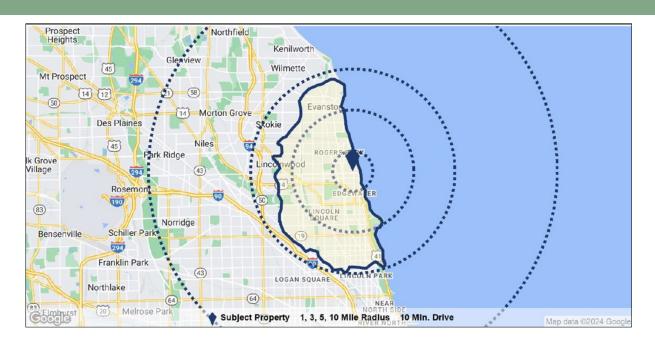

### 6418 N. Sheridan - Traffic & Demographics

#### Traffic Count:

N Sheridan Rd / W Sheridan Rd - 18,800 per day N Sheridan Rd / N Broadway St - 17,100 per day W Devon Ave / Devon Ave - 12,300 per day N Broadway St / W Rosemont Ave - 18,100 per day

#### Population:

1 mile - 72,757 / 3 miles - 331,416 / 5 miles - 687,102 / 10 miles - 1,947,515

#### Households:

1 mile - 33,308 / 3 miles - 144,346 / 5 miles - 296,645 / 10 miles - 808,108

#### **Buying Power:**

1 mile - 1.7B / 3 miles - 9.1B / 5 miles - 22.6B / 10 miles - 68.6B

naging Prokon

For More Information: