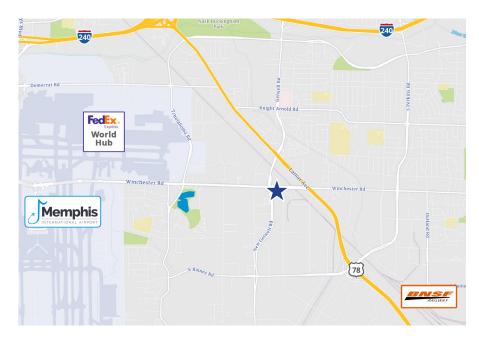

21' X 25' column spacing

22.5' clear height

T-5 lighting

Fenced-in storage yard

3.1 miles to FedEx World HQ

3.5 miles to BNSF Intermodal

3.8 miles to Memphis Int'l Airport

3.9 miles to Hwy. 78