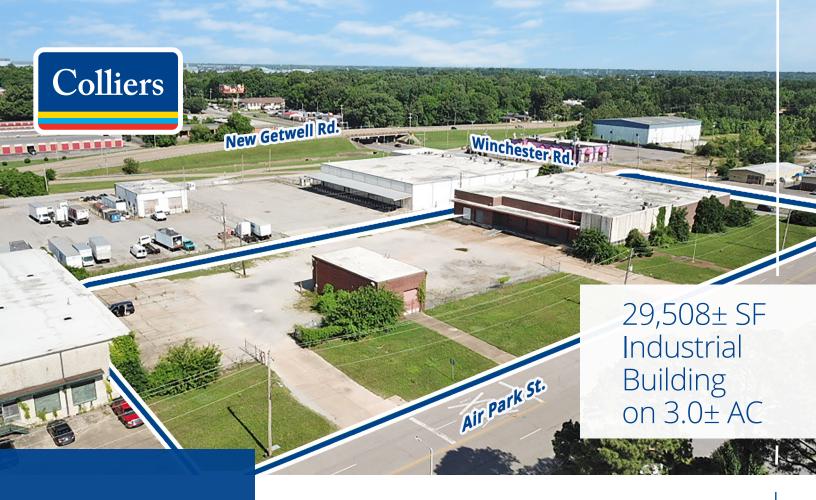

# 3569 Air Park St. Memphis, TN 38118

Copyright © 2024 Colliers International. Information herein has been obtained from sources deemed reliable, however its accuracy cannot be guaranteed. The user is required to conduct their own due diligence and verification.

#### **PROPERTY FEATURES**

29,508± SF building

3.044± AC site

Zoned heavy industrial (IH)

2000± SF office

Masonry construction

2 buildings

6 docks (10' x 10')

21' X 25' column spacing

22.5' clear height

T-5 lighting

Fenced-in storage yard

3.1 miles to FedEx World HQ

3.5 miles to BNSF Intermodal

3.8 miles to Memphis Int'l Airport

3.9 miles to Hwy. 78