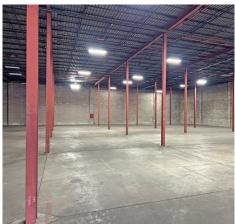

#### **PROPERTY FEATURES**

29,508± SF building

3.044± AC site

Zoned heavy industrial (IH)

2000± SF office

Masonry construction

2 buildings

6 docks (10' x 10')

21' X 25' column spacing

22.5' clear height

T-5 lighting

Fenced-in storage yard

3.1 miles to FedEx World HQ

3.5 miles to BNSF Intermodal

3.8 miles to Memphis Int'l Airport

3.9 miles to Hwy. 78