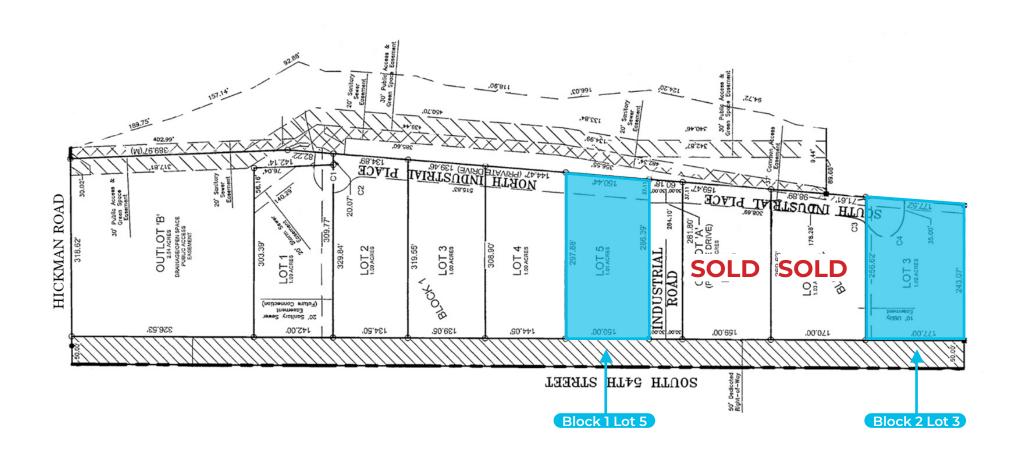

#### **Lot Highlights**

Block 1 Lot 5:

· 1.01 Acres

Price: \$274,975 (\$6.25 PSF)

#### Block 3 Lot 3:

1.02 Acres

Price: \$277,695 (\$6.25 PSF)

NOTE: All dimensions are approximations and are not guaranteed. Please field verify all measurements.

NOTE: All dimensions are approximations and are not guaranteed. Please field verify all measurements.