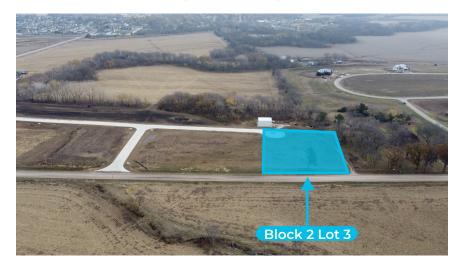

#### Block 3 Lot 3:

1.02 Acres

Price: \$277,695 (\$6.25 PSF)

NOTE: All dimensions are approximations and are not guaranteed. Please field verify all measurements.

NOTE: All dimensions are approximations and are not guaranteed. Please field verify all measurements.