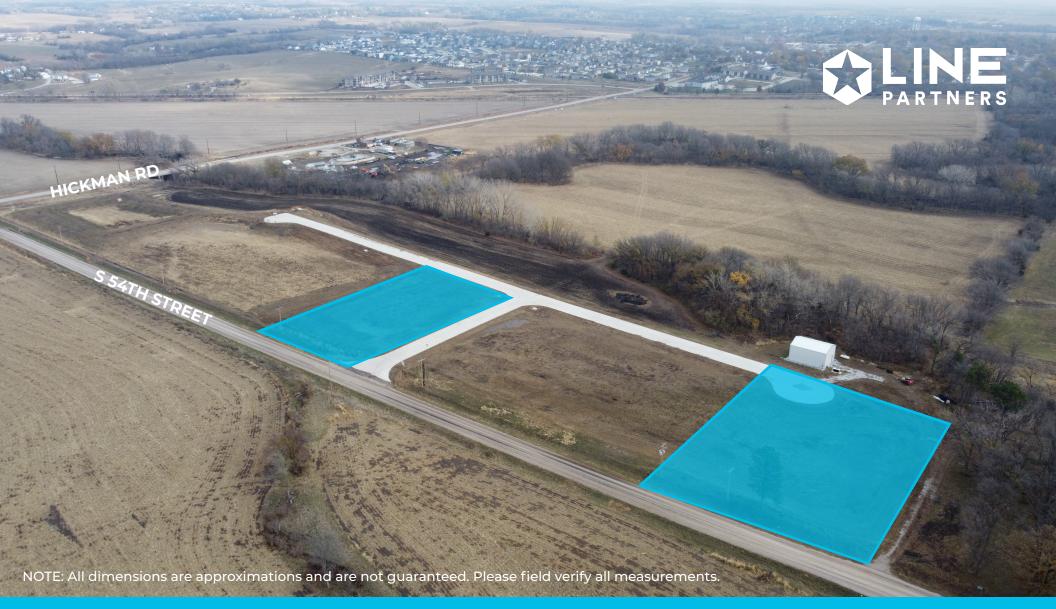

# FOR SALE INDUSTRIAL/MIXED-USE

South 54th & Hickman Road | 1 Acre Sites Starting At \$274,975

## **Property Description**

Prime 1-Acre Industrial/Mixed-Use Lots for Sale

IT zoned with utilities ready for water, sewer, and three-phase electricity. Conveniently located with quick access to Hickman, South Lincoln, HWY 77, and the South Beltway (HWY 2). Ideal for industrial users and versatile mixed-use development.

## **Location Description**

Located just West of Hickman, next to South 54th and Hickman Road.