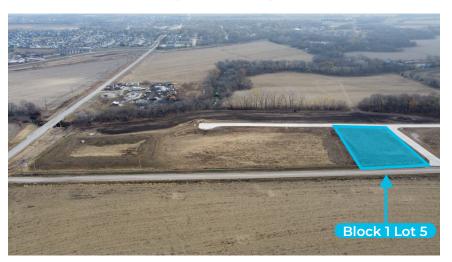

#### **Lot Highlights**

Block 1 Lot 5:

· 1.01 Acres

Price: \$274,975 (\$6.25 PSF)