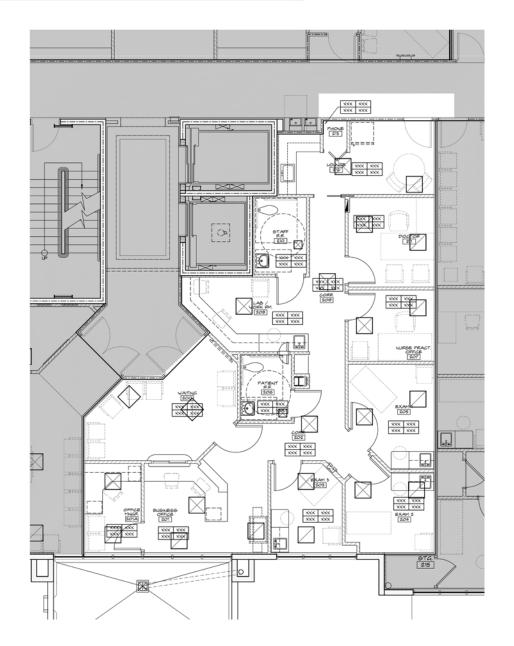

s 3-story medical office building offers prime space in the city's thriving healthcare corridor, just minutes from JFK Medical Center. With flexible floorplans, modern amenities, and ADA-compliant access, it's designed to accommodate various medical specialties. The property is easily accessible via I-95, providing convenience for both patients and staff. Surrounded by retail, dining, and other services, this building presents an excellent opportunity for healthcare professionals looking to establish or expand their practice in a growing medical hub.





## Professional Medical Space For Lease 180 John F Kennedy Drive, Atlantis, FL 33462

#### **Property Images**



## Professional Medical Space For Lease

180 John F Kennedy Drive, Atlantis, FL 33462

#### Floor Plan Unit 200 - 1,533 SF



### Professional Medical Space For Lease

180 John F Kennedy Drive, Atlantis, FL 33462

#### Satellite Image



#### **M**ISouthcoast

## Professional Medical Space For Lease

180 John F Kennedy Drive, Atlantis, FL 33462

### **2024** Demographics



| Po | pul | ati | ion |
|----|-----|-----|-----|
|    | pu  | au  |     |

| •                        | 1 Mile: | 8,089     |  |  |  |
|--------------------------|---------|-----------|--|--|--|
| •                        | 3 Mile: | 165,907   |  |  |  |
| •                        | 5 Mile: | 366,364   |  |  |  |
| Average Household Income |         |           |  |  |  |
| •                        | 1 Mile: | \$102,200 |  |  |  |
| •                        | 3 Mile: | \$90,828  |  |  |  |
| •                        | 5 Mile: | \$95,181  |