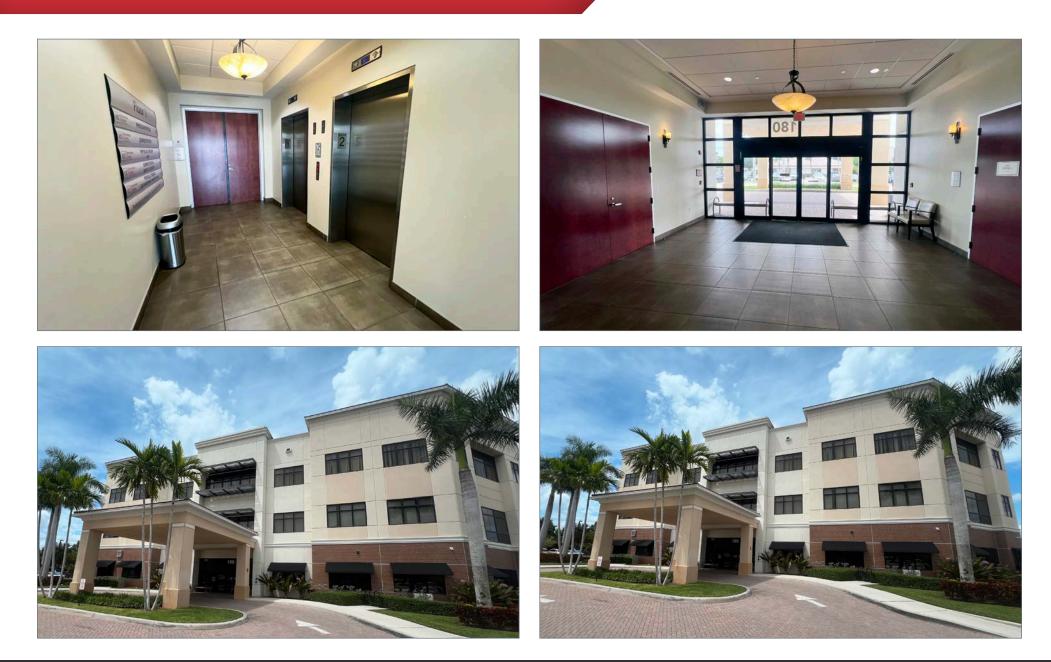

re, Orthopedic Care, Internal Medicine |

#### **Property Overview**

Located at 180 John F Kennedy Drive in Atlantis, FL, this 3-story medical office building offers prime space in the city's thriving healthcare corridor, just minutes from JFK Medical Center. With flexible floorplans, modern amenities, and ADA-compliant access, it's designed to accommodate various medical specialties. The property is easily accessible via I-95, providing convenience for both patients and staff. Surrounded by retail, dining, and other services, this building presents an excellent opportunity for healthcare professionals looking to establish or expand their practice in a growing medical hub.





## Professional Medical Space For Lease 180 John F Kennedy Drive, Atlantis, FL 33462

#### **Property Images**



## Professional Medical Space For Lease

180 John F Kennedy Drive, Atlantis, FL 33462

#### Floor Plan Unit 200 - 1,533 SF



### Professional Medical Space For Lease

180 John F Kennedy Drive, Atlantis, FL 33462

#### Satellite Image



#### **M**ISouthcoast

## Professional Medical Space For Lease

180 John F Kennedy Drive, Atlantis, FL 33462

### **2024** Demographics



| Po | pul | ati | ion |
|----|-----|-----|-----|
|    | pu  | au  |     |

| •                        | 1 Mile: | 8,089     |  |  |  |
|--------------------------|---------|-----------|--|--|--|
| •                        | 3 Mile: | 165,907   |  |  |  |
| •                        | 5 Mile: | 366,364   |  |  |  |
| Average Household Income |         |           |  |  |  |
| •                        | 1 Mile: | \$102,