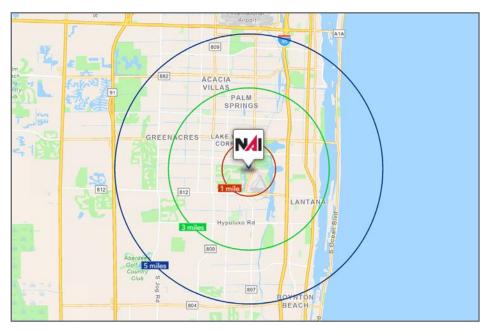

### **2024** Demographics

| Po | pul | ati | ion |
|----|-----|-----|-----|
|    | pu  | au  |     |

| •                        | 1 Mile: | 8,089     |  |  |  |
|--------------------------|---------|-----------|--|--|--|
| •                        | 3 Mile: | 165,907   |  |  |  |
| •                        | 5 Mile: | 366,364   |  |  |  |
| Average Household Income |         |           |  |  |  |
| •                        | 1 Mile: | \$102,200 |  |  |  |
| •                        | 3 Mile: | \$90,828  |  |  |  |
| •                        | 5 Mile: | \$95,181  |  |  |  |
| Median Age               |         |           |  |  |  |
| •                        | 1 Mile: | 35.6      |  |  |  |

| • | 3 Mile: | 37.5 |
|---|---------|------|
| • | 5 Mile: | 40.3 |