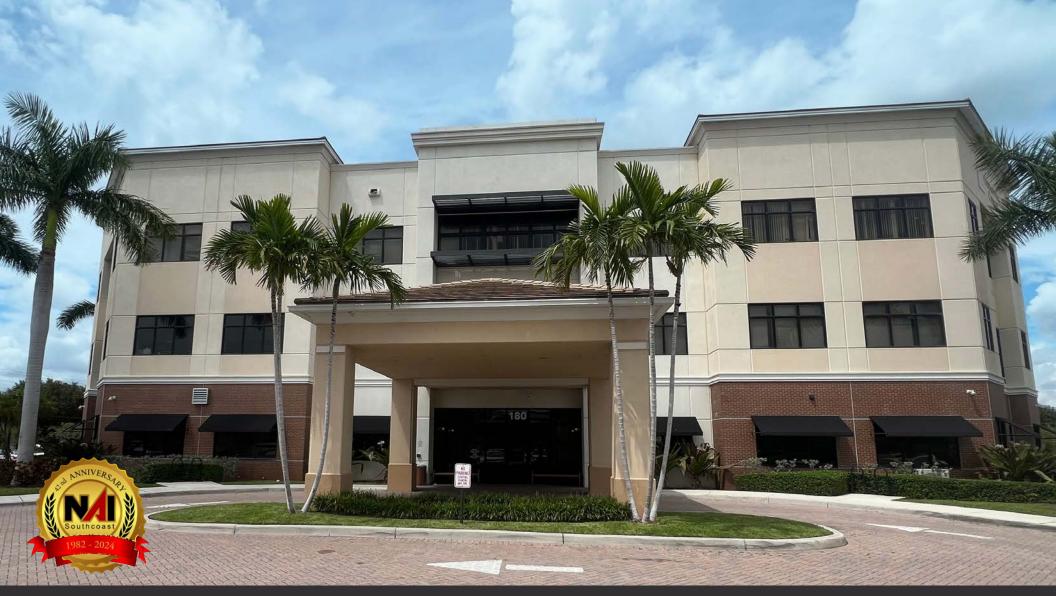

#### Professional Medical Space For Lease 180 John F Kennedy Drive, Atlantis, FL 33462

## Professional Medical Space For Lease 180 John F Kennedy Drive, Atlantis, FL 33462

Property Features

| • | Total Building Size: | ±51,977 SF                                                  |
|---|----------------------|-------------------------------------------------------------|
| • | Available Space:     | ±1,533 SF - Unit 200                                        |
| • | Parking Ratio:       | 4/1000                                                      |
| • | Traffic Count:       | 44,500 AADT on S Congress Ave                               |
| • | Rate:                | \$27.00/SF NNN                                              |
| • | Year Built:          | 2012                                                        |
| • | Available:           | February 1st, 2025                                          |
| • | Building Signage:    | Yes                                                         |
| • | Existing Tenants:    | Heart and Vascular Care, Orthopedic Care, Internal Medicine |

#### **Property Overview**

Located at 180 John F Kennedy Drive in Atlantis, FL, this 3-story medical office building offers prime space in the city's thriving healthcare corridor, just minutes from JFK Medical Center. With flexible floorplans, modern amenities, and ADA-compliant access, it's designed to accommodate various medical specialties. The property is easily accessible via I-95, providing convenience for both patients and staff. Surrounded by retail, dining, and other services, this building presents an excellent opportunity for healthcare professionals looking to establish or expand their practice in a growing medical hub.