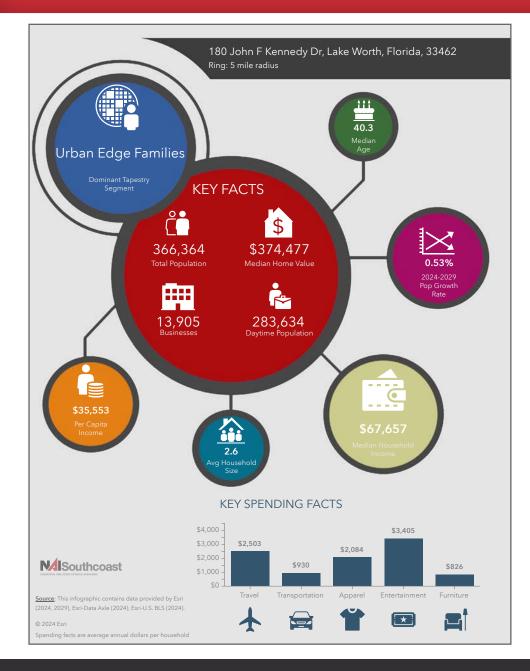

### **2024** Demographics

| Po | pul | ati | ion |
|----|-----|-----|-----|
|    | pu  | au  |     |

| •                        | 1 Mile: | 8,089     |  |  |  |
|--------------------------|---------|-----------|--|--|--|
| •                        | 3 Mile: | 165,907   |  |  |  |
| •                        | 5 Mile: | 366,364   |  |  |  |
| Average Household Income |         |           |  |  |  |
| •                        | 1 Mile: | \$102,200 |  |  |  |
| •                        | 3 Mile: | \$90,828  |  |  |  |
| •                        | 5 Mile: | \$95,181  |  |  |  |
| Median Age               |         |           |  |  |  |
| •                        | 1 Mile: | 35.6      |  |  |  |

| • | 3 Mile: | 37.5 |
|---|---------|------|
| • | 5 Mile: | 40.3 |