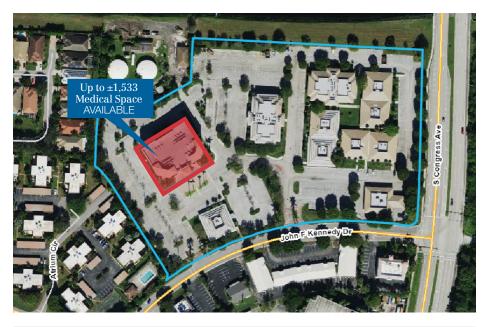

| Yes                                                         |
| • | Existing Tenants:    | Heart and Vascular Care, Orthopedic Care, Internal Medicine |

#### **Property Overview**

Located at 180 John F Kennedy Drive in Atlantis, FL, this 3-story medical office building offers prime space in the city's thriving healthcare corridor, just minutes from JFK Medical Center. With flexible floorplans, modern amenities, and ADA-compliant access, it's designed to accommodate various medical specialties. The property is easily accessible via I-95, providing convenience for both patients and staff. Surrounded by retail, dining, and other services, this building presents an excellent opportunity for healthcare professionals looking to establish or expand their practice in a growing medical hub.





## Professional Medical Space For Lease 180 John F Kennedy Drive, Atlantis, FL 33462

#### **Property Images**



## Professional Medical Space For Lease

180 John F Kennedy Drive, Atlantis, FL 33462

#### Floor Plan Unit 200 - 1,533 SF



### Professional Medical Space For Lease

180 John F Kennedy Drive, Atlantis, FL 33462

#### Satellite Image



#### **M**ISouthcoast

## Professional Medical Space For Lease

180 John F Kennedy Drive, Atlantis, FL 33462

### **2024** Demographics



| Po | pul | ati | ion |
|----|-----|-----|-----|
|    | pu  | au  |     |

| •                        | 1 Mile: | 8,089     |  |  |  |
|--------------------------|---------|-----------|--|--|--|
| •                        | 3 Mile: | 165,907   |  |  |  |
| •                        | 5 Mile: | 366,364