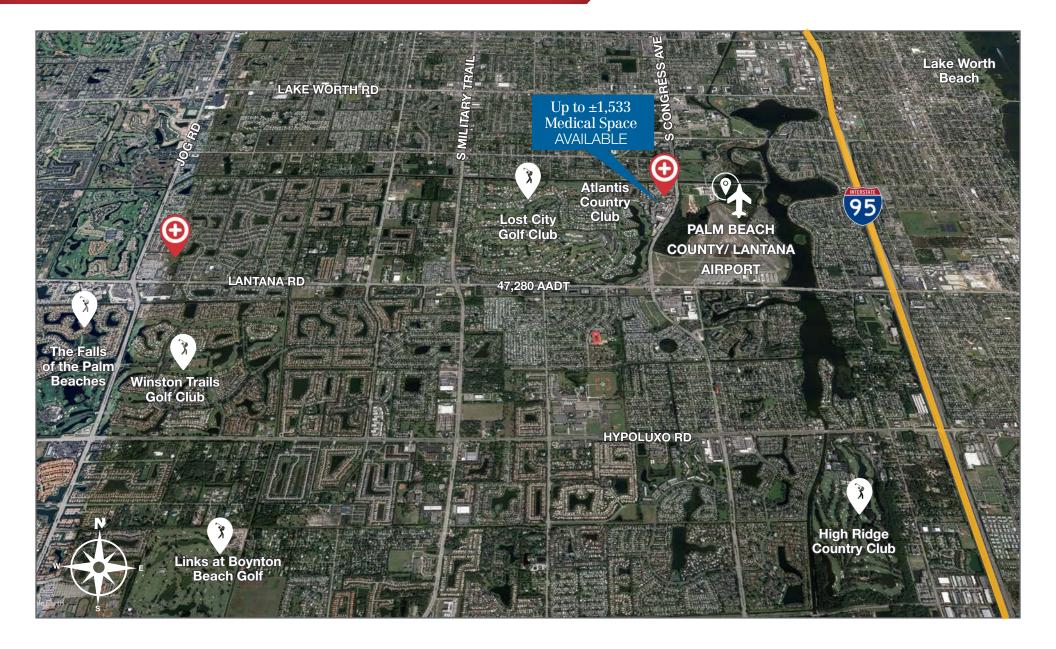

#### Satellite Image

#### **City Overview** Atlantis, Florida

Situated near Lake Worth, Atlantis enjoys easy access to major highways such as I-95 and the Florida Turnpike, making it a short drive from nearby urban hubs like West Palm Beach and Boynton Beach. This proximity to the broader Lake Worth area allows residents to enjoy the region's shopping, dining, and entertainment options while still relishing the tranquility of suburban life. With its focus on healthcare and wellness, as well as its strategic location within the Lake Worth corridor, Atlantis is an ideal location for medical professionals and those seeking a peaceful yet well-connected lifestyle.

#### **County Overview** Palm Beach County, Florida

Palm Beach County, located in the southeastern region of Florida, is a sprawling expanse of natural beauty, vibrant communities, and cultural richness. Spanning from the pristine beaches of the Atlantic coast to the vast swaths of preserved wetlands and nature reserves inland, the county offers an unparalleled variety of outdoor recreational opportunities. Visitors can bask in the sun on world-class beaches, explore lush hiking trails in the Grassy Waters Preserve, or tee off at one of the many championship golf courses dotting the landscape. Additionally, Palm Beach County is renowned for its rich cultural scene, with an array of museums, galleries, and performance venues showcasing everything from contemporary art to classical music, reflecting the diverse interests and tastes of its residents.