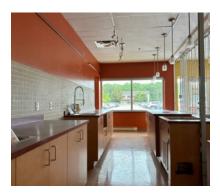

# **22 Varennes** 612 sf cafeteria space available

Built in 2001 and home to a large Federal Government tenant, this cafeteria space on the first floor is a perfect location for your business to thrive! The only direct access to all government employees now returning to work for a quick breakfast or lunch.

The space offers lots of natural light and is located at the main entrance to the building. There is lots of on-site parking and green space. **Regional Group** 1737 Woodward Drive, 2<sup>nd</sup> Floor Ottawa, ON K2C OP9