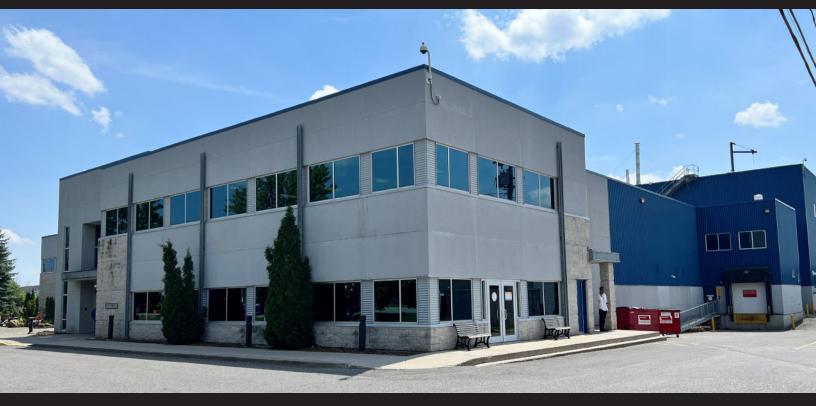

#### FOR LEASE - CAFETERIA SPACE

22 VARENNES, GATINEAU

Cafeteria Opportunity in Gatineau

# **22 Varennes** 612 sf cafeteria space available

Built in 2001 and home to a large Federal Government tenant, this cafeteria space on the first floor is a perfect location for your business to thrive! The only direct access to all government employees now returning to work for a quick breakfast or lunch.

The space offers lots of natural light and is located at the main entrance to the building. There is lots of on-site parking and green space. **Regional Group** 1737 Woodward Drive, 2<sup>nd</sup> Floor Ottawa, ON K2C OP9