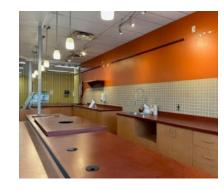

rge Federal Government tenant, this cafeteria space on the first floor is a perfect location for your business to thrive! The only direct access to all government employees now returning to work for a quick breakfast or lunch.

The space offers lots of natural light and is located at the main entrance to the building. There is lots of on-site parking and green space. **Regional Group** 1737 Woodward Drive, 2<sup>nd</sup> Floor Ottawa, ON K2C OP9

(613) 230-2100

info@regionalgroup.com regionalgroup.com



Todd Beech Director, Leasing (613) 903-6662 tbeech@regionalgroup.com



### Property Highlights

- Home to a large Federal Government tenant
- Plently of green space
- Professionally managed building with 24/7 emergency on-call service
- Security monitored building
- 134 parking spots















### Availability & Rates

| Suite                     | Area (sf) | Gross Rent (PSF) | Availability |
|---------------------------|-----------|------------------|--------------|
| Cafeteria Space- Unit 101 | 612       | \$30.00          | Immediate    |
|                           |           |                  |              |

TI Allowance – Negotiable

#### FOR LEASE - CAFETERIA SPACE | 22 VARENNES





### **Property Specifications**

| Year Constructed      | 2001                                  |
|-----------------------|---------------------------------------|
| Construction          | Concrete slab-on-grade, steel frame   |
| <b>Exterior Walls</b> | Concrete block masonry & metal siding |
| Roof Type             | Asphalt                               |
| <b>Ceiling He