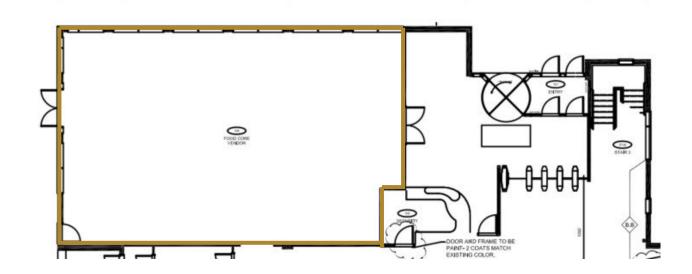

| 120v/240v                             |
| Loading Facilities    | No                                    |
| Air Conditioning      | Roof Top HVAC                         |
| Heat                  | Roof Top HVAC                         |
| Sprinklered           | Yes                                   |
| Parking Spots         | 134                                   |
| Elevator              | Yes                                   |
| Separately Metered    | Gas & water separately metered        |
|                       |                                       |

**Todd Beech** Director, Leasing (613) 230-2100 x7208 tbeech@regionalgroup.com 1737 Woodward Drive, 2<sup>nd</sup> Floor, Ottawa, ON K2C 0P9 (613) 230-2100 • **regionalgroup.com** 



## Retail Space- Unit 101

612 sf





### Contact us

Todd Beech Director, Leasing (613) 903-6662 tbeech@regionalgroup.com **Regional Group** 1737 Woodward Drive, 2<sup>nd</sup> Floor Ottawa, ON K2C 0P9

(613) 230-2100 info@regionalgroup.com regionalgroup.com

REGIONAL

The information herein contained has not been verified by The Regional Group of Companies Inc. (the 'Agent'). The Agent does not warrant in any manner, implied or otherwise, that the information herein contained is accurate. The Agent does not, and will not, accept or assume any liability for any consequence or result, negative or otherwise, arising from the reliance of the party receiving the information (the 'Recipient') on the information herein contained. It is the sole and exclusive responsibility of the Recipient to independently verify all informatio