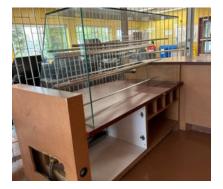

e Federal Government tenant, this cafeteria space on the first floor is a perfect location for your business to thrive! The only direct access to all government employees now returning to work for a quick breakfast or lunch.

The space offers lots of natural light and is located at the main entrance to the building. There is lots of on-site parking and green space. **Regional Group** 1737 Woodward Drive, 2<sup>nd</sup> Floor Ottawa, ON K2C OP9

(613) 230-2100

info@regionalgroup.com regionalgroup.com



Todd Beech Director, Leasing (613) 903-6662 tbeech@regionalgroup.com



### Property Highlights

- Home to a large Federal Government tenant
- Plently of green space
- Professionally managed building with 24/7 emergency on-call service
- Security monitored building
- 134 parking spots















### Availability & Rates

| Suite                     | Area (sf) | Gross Rent (PSF) | Availability |
|---------------------------|-----------|------------------|--------------|
| Cafeteria Space- Unit 101 | 612       | \$30.00          | Immediate    |
|                           |           |                  |              |

TI Allowance – Negotiable

#### FOR LEASE - CAFETERIA SPACE | 22 VARENNES





### **Property Specifications**

| Year Constructed      | 2001                                  |
|-----------------------|---------------------------------------|
| Construction          | Concrete slab-on-grade, steel frame   |
| <b>Exterior Walls</b> | Concrete block masonry & metal siding |
| Roof Type             | Asphalt                               |
| <b>Ceiling Heig