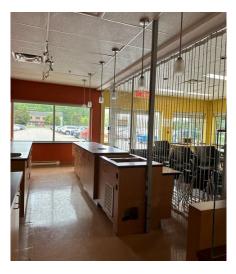

large Federal Government tenant, this cafeteria space on the first floor is a perfect location for your business to thrive! The only direct access to all government employees now returning to work for a quick breakfast or lunch.

The space offers lots of natural light and is located at the main entrance to the building. There is lots of on-site parking and green space. **Regional Group** 1737 Woodward Drive, 2<sup>nd</sup> Floor Ottawa, ON K2C OP9

(613) 230-2100

info@regionalgroup.com regionalgroup.com



Todd Beech Director, Leasing (613) 903-6662 tbeech@regionalgroup.com



### Property Highlights

- Home to a large Federal Government tenant
- Plently of green space
- Professionally managed building with 24/7 emergency on-call service
- Security monitored building
- 134 parking spots















### Availability & Rates

| Suite                     | Area (sf) | Gross Rent (PSF) | Availability |
|---------------------------|-----------|------------------|--------------|
| Cafeteria Space- Unit 101 | 612       | \$30.00          | Immediate    |
|                           |           |                  |              |

TI Allowance – Negotiable

#### FOR LEASE - CAFETERIA SPACE | 22 VARENNES





### **Property Specifications**

| Year Constructed      | 2001                                  |
|-----------------------|---------------------------------------|
| Construction          | Concrete slab-on-grade, steel frame   |
| <b>Exterior Walls</b> | Concrete block masonry & metal siding |
| Roof Type             | Asphalt                               |
| <b>Ceiling