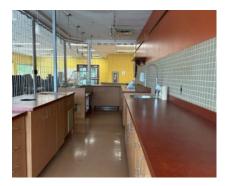

# **22 Varennes** 612 sf cafeteria space available

Built in 2001 and home to a large Federal Government tenant, this cafeteria space on the first floor is a perfect location for your business to thrive! The only direct access to all government employees now returning to work for a quick breakfast or lunch.

## Retail Space- Unit 101

612 sf