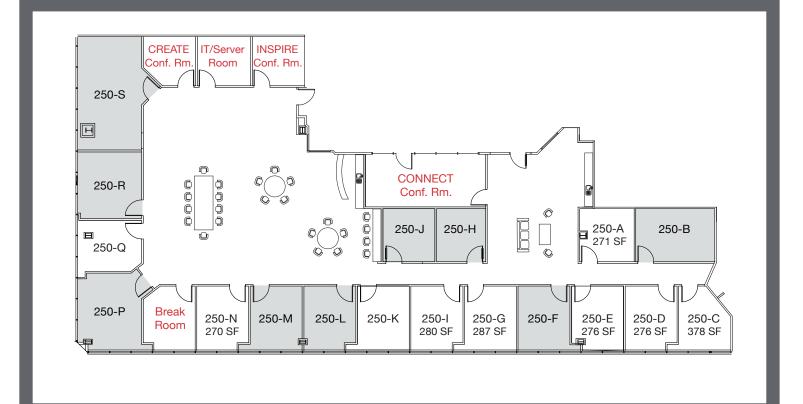

### FOR LEASE 270 - 305 SF Available

#### **PROPERTY HIGHLIGHTS**

- · Shared receptionist to greet your visitors
- · Shared conference room free of charge
- Professional Atmosphere
- Individual Suites for lease
- High End Office Fully Furnished