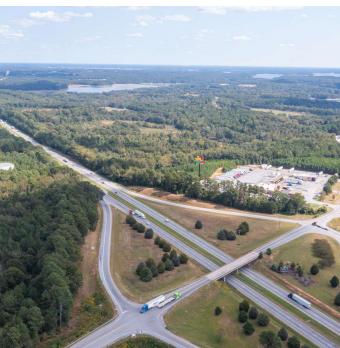

## **PROPERTY DESCRIPTION**

Welcome to Lot 1 at Old Dobbins Bridge Road. This +/-17 Acre Tract of land offers limitless possibilities conveniently positioned along the I-85 corridor. Enjoy the added convenience of access at the back of the property off Highway 243, enhancing logistical and transportation options. This property is unzoned, providing unmatched flexibility to bring your vision to life. Contact Listing Broker for Details.