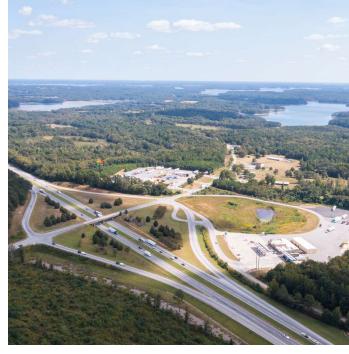

## **PROPERTY DESCRIPTION**

Welcome to Lot 1 at Old Dobbins Bridge Road. This +/-17 Acre Tract of land offers limitless possibilities conveniently positioned along the I-85 corridor. Enjoy the added convenience of access at the back of the property off Highway 243, enhancing logistical and transportation options. This property is unzoned, providing unmatched flexibility to bring your vision to life. Contact Listing Broker for Details.