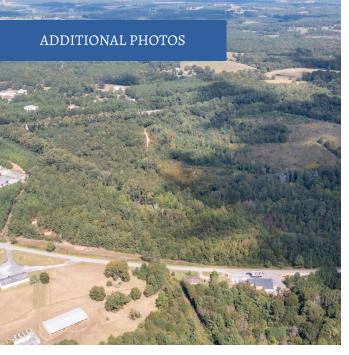

## **PROPERTY DESCRIPTION**

Welcome to Lot 1 at Old Dobbins Bridge Road. This +/-17 Acre Tract of land offers limitless possibilities conveniently positioned along the I-85 corridor. Enjoy the added convenience of access at the back of the property off Highway 243, enhancing logistical and transportation options. This property is unzoned, providing unmatched flexibility to bring your vision to life. Contact Listing Broker for Details.