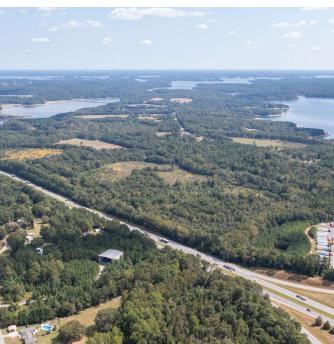

## **PROPERTY DESCRIPTION**

Welcome to Lot 1 at Old Dobbins Bridge Road. This +/-17 Acre Tract of land offers limitless possibilities conveniently positioned along the I-85 corridor. Enjoy the added convenience of access at the back of the property off Highway 243, enhancing logistical and transportation options. This property is unzoned, providing unmatched flexibility to bring your vision to life. Contact Listing Broker for Details.