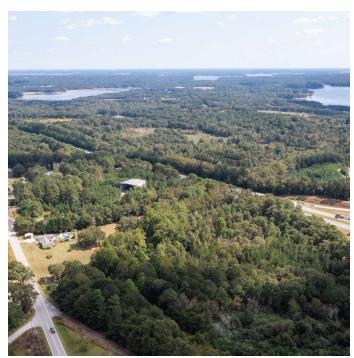

## **PROPERTY DESCRIPTION**

Welcome to Lot 1 at Old Dobbins Bridge Road. This +/-17 Acre Tract of land offers limitless possibilities conveniently positioned along the I-85 corridor. Enjoy the added convenience of access at the back of the property off Highway 243, enhancing logistical and transportation options. This property is unzoned, providing unmatched flexibility to bring your vision to life. Contact Listing Broker for Details.