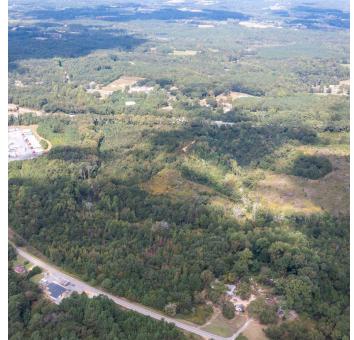

## **PROPERTY DESCRIPTION**

Welcome to Lot 1 at Old Dobbins Bridge Road. This +/-17 Acre Tract of land offers limitless possibilities conveniently positioned along the I-85 corridor. Enjoy the added convenience of access at the back of the property off Highway 243, enhancing logistical and transportation options. This property is unzoned, providing unmatched flexibility to bring your vision to life. Contact Listing Broker for Details.