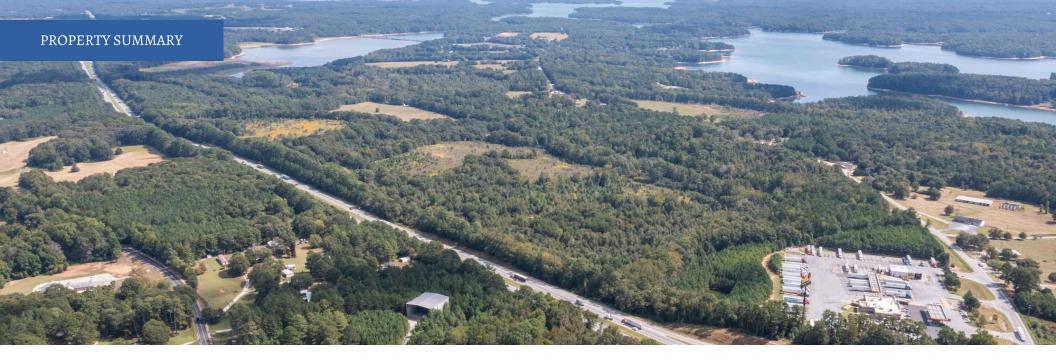

## **PROPERTY DESCRIPTION**

Welcome to Lot 1 at Old Dobbins Bridge Road. This +/-17 Acre Tract of land offers limitless possibilities conveniently positioned along the I-85 corridor. Enjoy the added convenience of access at the back of the property off Highway 243, enhancing logistical and transportation options. This property is unzoned, providing unmatched flexibility to bring your vision to life. Contact Listing Broker for Details.