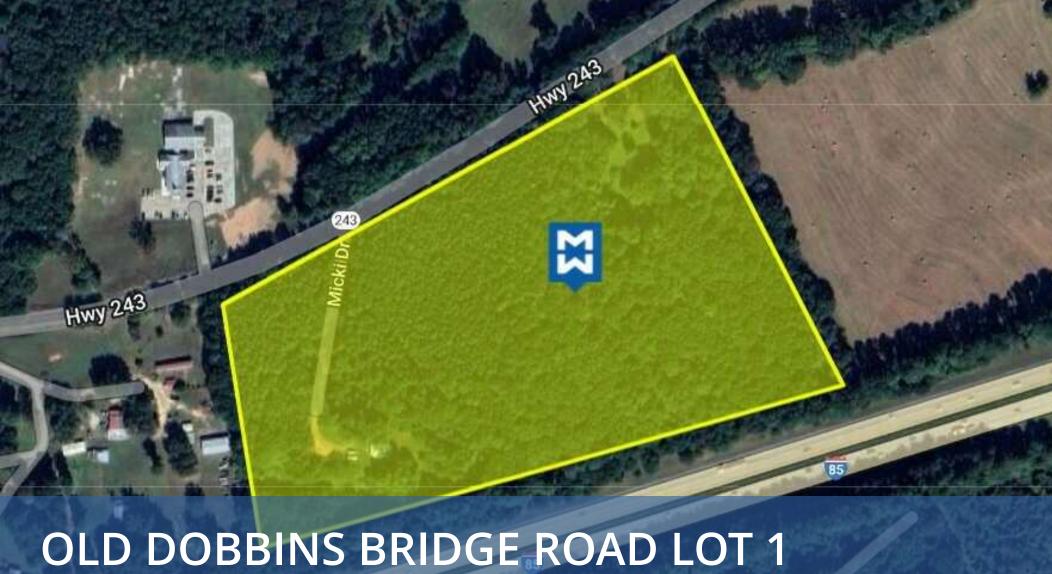

Old Dobbins Bridge Road Lot 1, Fair Play, SC 29643

JACKSON WILLIAMSON Associate 864.376.4442 jackson@mccoywright.com

## **PROPERTY DESCRIPTION**

Welcome to Lot 1 at Old Dobbins Bridge Road. This +/-17 Acre Tract of land offers limitless possibilities conveniently positioned along the I-85 corridor. Enjoy the added convenience of access at the back of the property off Highway 243, enhancing logistical and transportation options. This property is unzoned, providing unmatched flexibility to bring your vision to life. Contact Listing Broker for Details.

| OFFERING SUMMARY |             |
|------------------|-------------|
| Sale Price:      | \$1,105,000 |
| Lot Size:        | 17 Acres    |

| DEMOGRAPHICS      | 0.3 MILES | 0.5 MILES | 1 MILE   |
|-------------------|-----------|-----------|----------|
| Total Households  | 32        | 98        | 322      |
| Total Population  | 82        | 250       | 820      |
| Average HH Income | \$81,994  | \$81,994  | \$81,994 |