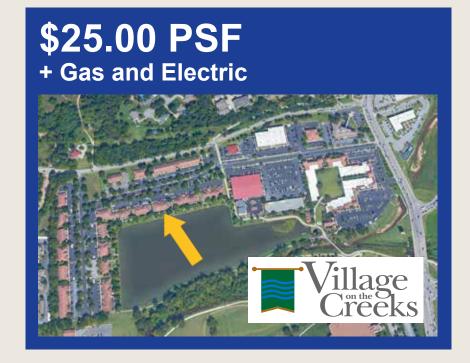

## 5306 W. VILLAGE PARKWAY, SUITE 2 | VILLAGE ON THE CREEKS, ROGERS, AR

Village on the Creeks is the largest garden office park in Northwest Arkansas, offering premier office, retail, and restaurant spaces in a beautiful lake setting adjacent to the Razorback Greenway Trail System. Suite 1 consists of three offices, reception area, breakroom, and extra space that could be used as a conference room.