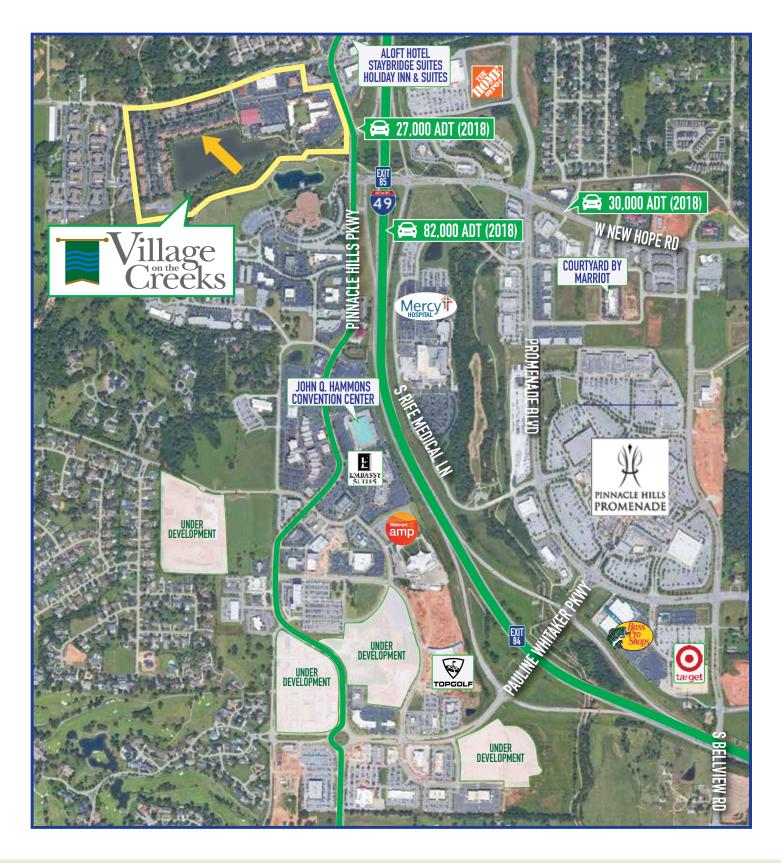

## 5306 W. VILLAGE PARKWAY, SUITE 2 | VILLAGE ON THE CREEKS, ROGERS, AR

Village on the Creeks is the largest garden office park in Northwest Arkansas, offering premier office, retail, and restaurant spaces in a beautiful lake setting adjacent to the Razorback Greenway Trail System. Suite 1 consists of three offices, reception area, breakroom, and extra space that could be used as a conference room.

Suite 2: 2,704 SF

4 Private Offices
Large Bullpen Area
with 7 half-wall
workspaces

Direct access to Razorback Greenway and walking trails in a beautiful setting

Quick and easy access to Interstate 49

PAT MORRISON EXECUTIVE BROKER