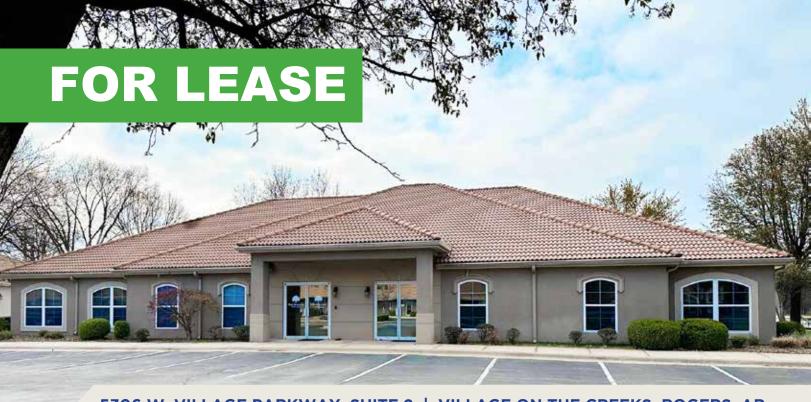

## 5306 W. VILLAGE PARKWAY, SUITE 2 | VILLAGE ON THE CREEKS, ROGERS, AR

Village on the Creeks is the largest garden office park in Northwest Arkansas, offering premier office, retail, and restaurant spaces in a beautiful lake setting adjacent to the Razorback Greenway Trail System. Suite 1 consists of three offices, reception area, breakroom, and extra space that could be used as a conference room.

Suite 2: 2,704 SF

4 Private Offices
Large Bullpen Area
with 7 half-wall
workspaces

Direct access to Razorback Greenway and walking trails in a beautiful setting

Quick and easy access to Interstate 49

PAT MORRISON EXECUTIVE BROKER