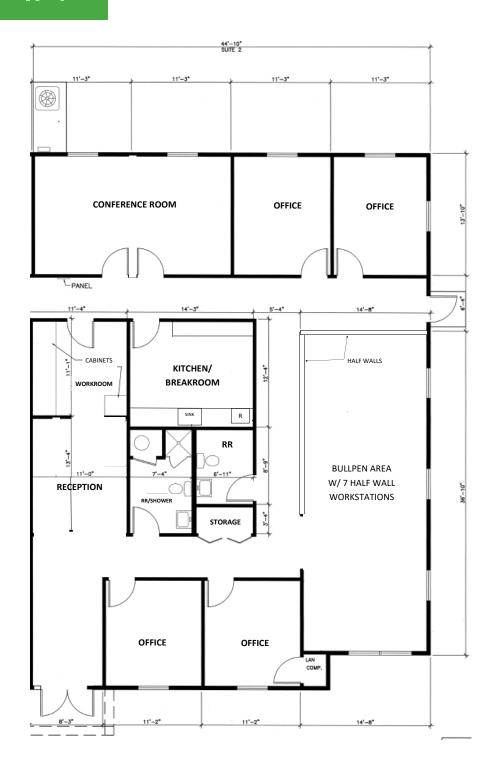

## FLOOR PLAN

## 5305 W. Village Parkway Suite 2

- •2.704 SF
- 4 Private Offices
- Large Bullpen with 7 half-wall workstations
- Back offices have lake view
- Large Conference Room
- Reception Area
- Kitchen
- •2 Restrooms, 1 with shower