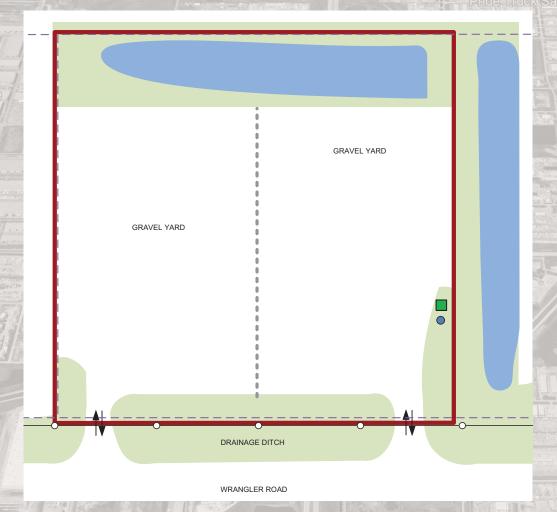

### **Property Profile**

Site Size: ±2 acres

Option to lease only 1 acre if preferred

Available: Immediately

LeaseTerm: 3 years

Asking Rate: \$4,500.00 gross, per month per acre

Sale Price: Contact agent

Zoning: C-LRDs h18

(Commercial, Local Rural District)

Services: Electricity available

Yard: Compact gravel

Fenced & Secure: Yes
Lighting: No

## **Property Highlights**

- Graded and graveled yard ideal for companies requiring additional storage including paving, fencing, equipment and transportation companies.
- Easy access to the site directly off of Wrangler Road.
- 10 minute drive to Stoney Trail, Glenmore Trail via 84th Street or Range Road 285.
- Close proximity to Foothills and South Foothills Industrial Parks to the west in Calgary and Frontier Industrial Park and Carmek Business Park north east of the site.