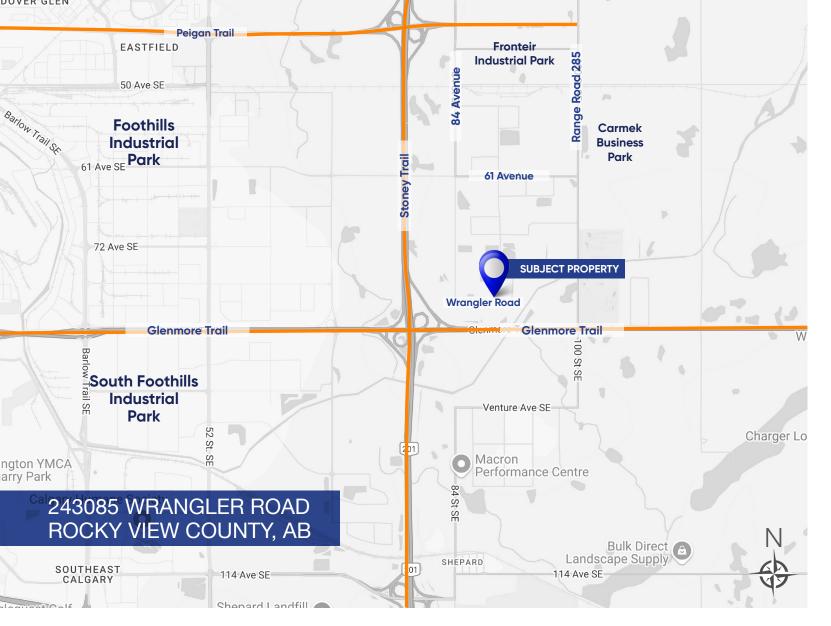

# 243085 WRANGLER ROAD

#### **Area Description**

The site is conveniently located in Rocky View County to the east of the City of Calgary. Well located within several industrial parks and ideal for a variety of companies requiring additional off-site storage.

Rocky View County all around the city has been and continues to be a rapidly growing area for industrial development and growth. Easy access to major arteries makes the area attractive and convenient for several uses.