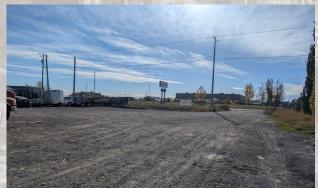

### **Property Profile**

Site Size: ±2 acres

Option to lease only 1 acre if preferred

Available: Immediately

LeaseTerm: 3 years

Asking Rate: \$4,500.00 gross, per month per acre

Sale Price: Contact agent

Zoning: C-LRDs h18

(Commercial, Local Rural District)

Services: Electricity available

Yard: Compact gravel

Fenced & Secure: Yes
Lighting: No

## **Property Highlights**

- Graded and graveled yard ideal for companies requiring additional storage including paving, fencing, equipment and transportation companies.
- Easy access to the site directly off of Wrangler Road.
- 10 minute drive to Stoney Trail, Glenmore Trail via 84th Street or Range Road 285.
- Close proximity to Foothills and South Foothills Industrial Parks to the west in Calgary and Frontier Industrial Park and Carmek Business Park north east of the site.