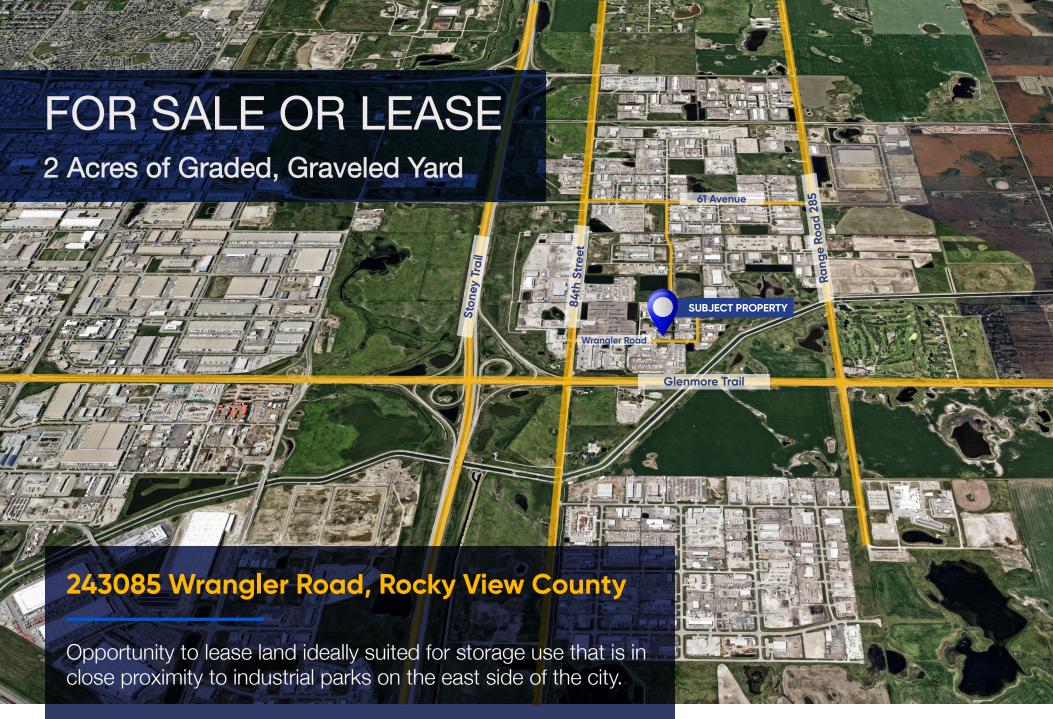

# 243085 WRANGLER ROAD

#### **Area Description**

The site is conveniently located in Rocky View County to the east of the City of Calgary. Well located within several industrial parks and ideal for a variety of companies requiring additional off-site storage.

Rocky View County all around the city has been and continues to be a rapidly growing area for industrial development and growth. Easy access to major arteries makes the area attractive and convenient for several uses.