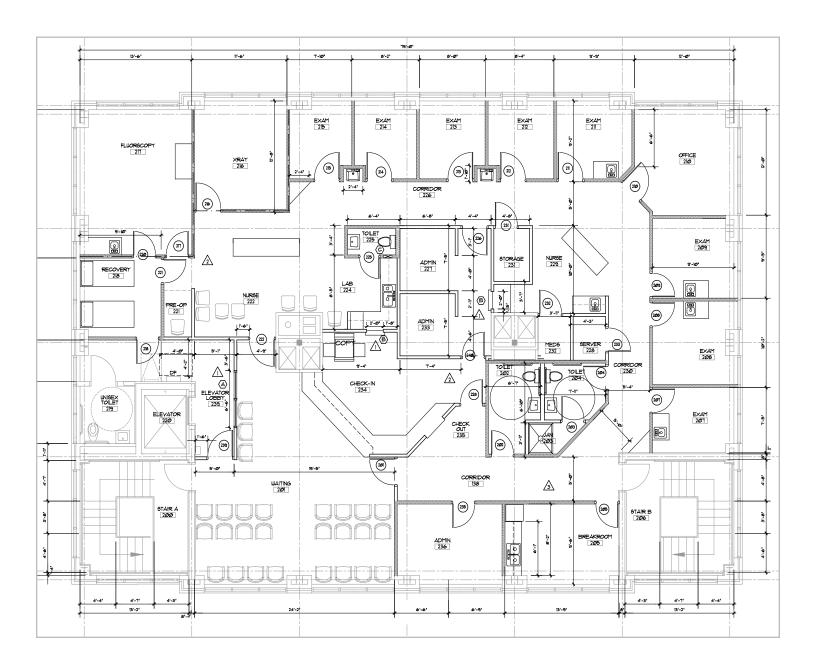

## FOR LEASE

± 4,526 - 9,052 SF

Westgate Commons 1605 Westgate Circle Brentwood, TN 37027

## **Victoria Fields**

Victoria@EquitableTN.com 615.424.4350

- Walkable to restaurants, upscale hotels, banks and Cool Springs retail
- 1st Floor:: Existing layout physical therapy
  2nd Floor:: Existing medical office layout
- TI Available

- Medical, Retail or Office Use
- Freestanding building located just one traffic light from the major I-65/Moore's Lane interchange
- Parking Ratio 7/1,000
- Multiple or single tenant user opportunity



Victoria Fields | Victoria@EquitableTN.com | 615.424.4350 3201 Trevor Street, Suite 200, Nashville, TN 37209 | 615.669.5480 | EquitableTN.com

## FOR **LEASE**

 $\pm$  4,526 - 9,052 SF











± 4,526 SF

1ST FLOOR





± 4,526 SF

## 2ND FLOOR