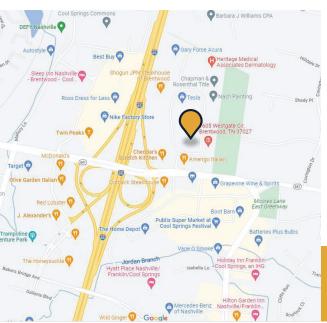

## FOR LEASE

± 4,526 - 9,052 SF

Westgate Commons 1605 Westgate Circle Brentwood, TN 37027

- Medical, Retail or Office Use
- Freestanding building located just one traffic light from the major I-65/Moore's Lane interchange
- Parking Ratio 7/1,000
- Multiple or single tenant user opportunity