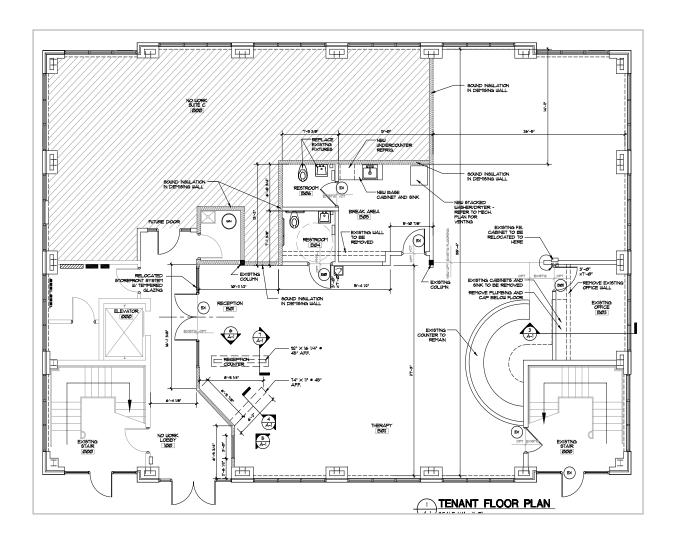

## FOR LEASE

± 4,526 - 9,052 SF

Westgate Commons 1605 Westgate Circle Brentwood, TN 37027

## **Victoria Fields**

Victoria@EquitableTN.com 615.424.4350

- Walkable to restaurants, upscale hotels, banks and Cool Springs retail
- 1st Floor:: Existing layout physical therapy
  2nd Floor:: Existing medical office layout
- TI Available

- Medical, Retail or Office Use
- Freestanding building located just one traffic light from the major I-65/Moore's Lane interchange
- Parking Ratio 7/1,000
- Multiple or single tenant user opportunity



Victoria Fields | Victoria@EquitableTN.com | 615.424.4350 3201 Trevor Street, Suite 200, Nashville, TN 37209 | 615.669.5480 | EquitableTN.com

## FOR **LEASE**

 $\pm$  4,526 - 9,052 SF











± 4,526 SF

1ST FLOOR





± 4,526 SF

## 2ND FLOOR