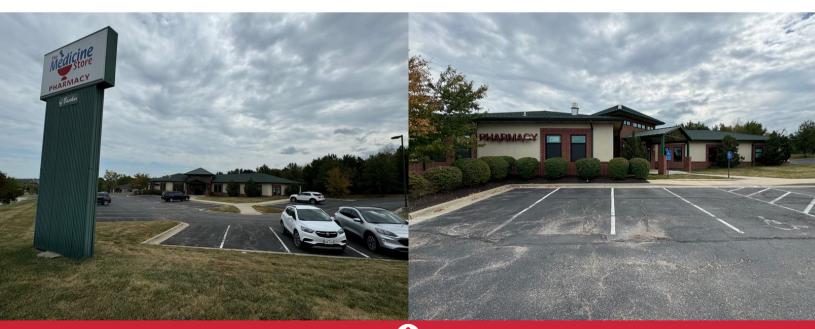

15415 Pinehurst Dr. Basehor, KS 66007

For Sale | \$1,750,000 | 6,813 SF Building

For Lease | 3,813 SF Suite Can Be Divided | \$19.50 / SF + NNN

Multi-Tenant Commercial Building | 40% Occupied with Tenant Thru 2027
3,813 SF Suite Available | Can Be Subdivided
Built in 2007 & Well Maintained
NNN Estimated at \$6.71 PSF

## 15415 Pinehurst Dr. Basehor, KS 66007 For Sale | \$1,750,000

For Lease | 3,813 SF Suite Can Be Divided | \$19.50 / SF + NNN

- Medical Office Building | Owner-User or Investment Opportunity
- Built in 2007 for Pharmacy practice, which was sold. Original owners now selling the real estate.
- 6,913 SF Building |  $^{\sim}$  300 SF is Common Area
- Pharmacy is only current tenant and occupies 2,800 SF. Lease expires mid-2027. Additional lease information is available upon request.
- 3,813 SF Vacant Suite could be sub-divided for multiple tenants.
- Property Expenses (Total Estimated \$6.71 PSF)