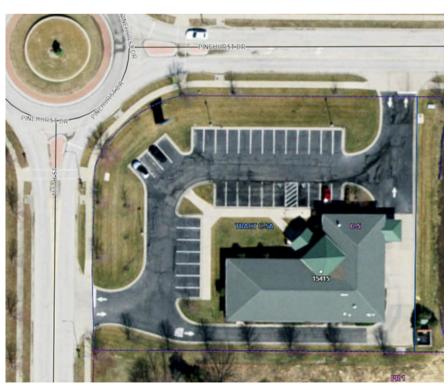

## 15415 Pinehurst Dr. Basehor, KS 66007 For Sale | \$1,750,000

For Lease | 3,813 SF Suite Can Be Divided | \$19.50 / SF + NNN

- Medical Office Building | Owner-User or Investment Opportunity
- Built in 2007 for Pharmacy practice, which was sold. Original owners now selling the real estate.
- 6,913 SF Building |  $^{\sim}$  300 SF is Common Area
- Pharmacy is only current tenant and occupies 2,800 SF. Lease expires mid-2027. Additional lease information is available upon request.
- 3,813 SF Vacant Suite could be sub-divided for multiple tenants.
- Property Expenses (Total Estimated \$6.71 PSF)