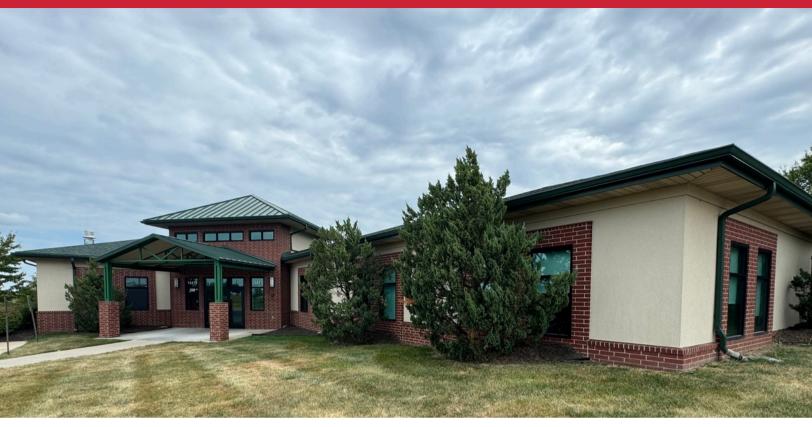

15415 Pinehurst Dr. Basehor, KS 66007

For Sale | \$1,750,000 | 6,813 SF Building

For Lease | 3,813 SF Suite Can Be Divided | \$19.50 / SF + NNN

Multi-Tenant Commercial Building | 40% Occupied with Tenant Thru 2027
3,813 SF Suite Available | Can Be Subdivided
Built in 2007 & Well Maintained
NNN Estimated at \$6.71 PSF

## 15415 Pinehurst Dr. Basehor, KS 66007 For Sale | \$1,750,000

For Lease | 3,813 SF Suite Can Be Divided | \$19.50 / SF + NNN

- Medical Office Building | Owner-User or Investment Opportunity
- Built in 2007 for Pharmacy practice, which was sold. Original owners now selling the real estate.
- 6,913 SF Building |  $^{\sim}$  300 SF is Common Area
- Pharmacy is only current tenant and occupies 2,800 SF. Lease expires mid-2027. Additional lease information is available upon request.
- 3,813 SF Vacant Suite could be sub-divided for multiple tenants.
- Property Expenses (Total Estimated \$6.71 PSF)