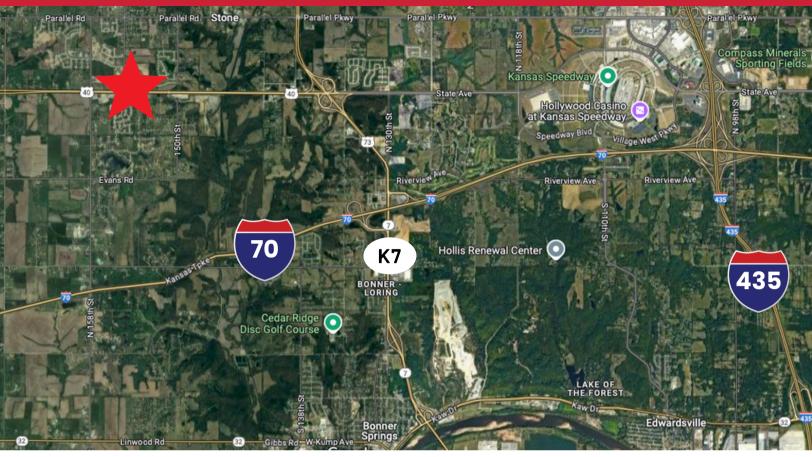

## Easy Access to I-70 & 40 Hwy

| MCI Airport | 29 Miles |
|-------------|----------|
| De Soto     | 12 Miles |
| Downtown KC | 21 Miles |