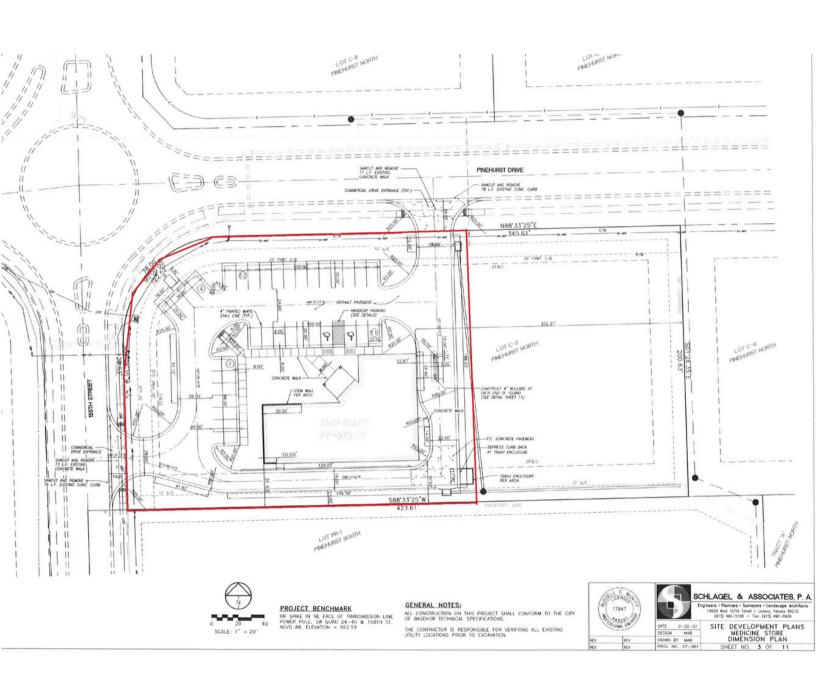

## 15415 Pinehurst Dr. Basehor, KS 66007 For Sale | \$1,750,000

For Lease | 3,813 SF Suite Can Be Divided | \$19.50 / SF + NNN

- Medical Office Building | Owner-User or Investment Opportunity
- Built in 2007 for Pharmacy practice, which was sold. Original owners now selling the real estate.
- 6,913 SF Building |  $^{\sim}$  300 SF is Common Area
- Pharmacy is only current tenant and occupies 2,800 SF. Lease expires mid-2027. Additional lease information is available upon request.
- 3,813 SF Vacant Suite could be sub-divided for multiple tenants.
- Property Expenses (Total Estimated \$6.71 PSF)