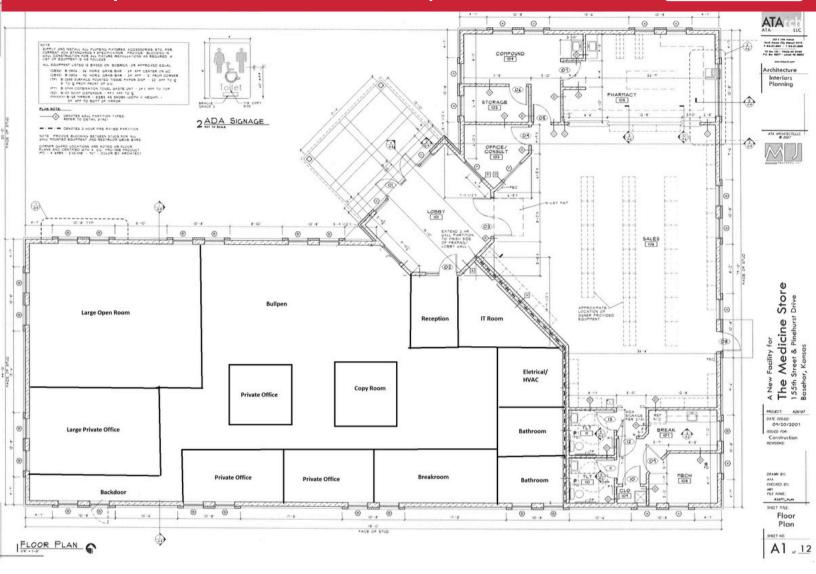

## 15415 Pinehurst Dr. Basehor, KS 66007 For Sale | \$1,750,000

For Lease | 3,813 SF Suite Can Be Divided | \$19.50 / SF + NNN

- Medical Office Building | Owner-User or Investment Opportunity
- Built in 2007 for Pharmacy practice, which was sold. Original owners now selling the real estate.
- 6,913 SF Building |  $^{\sim}$  300 SF is Common Area
- Pharmacy is only current tenant and occupies 2,800 SF. Lease expires mid-2027. Additional lease information is available upon request.
- 3,813 SF Vacant Suite could be sub-divided for multiple tenants.
- Property Expenses (Total Estimated \$6.71 PSF)