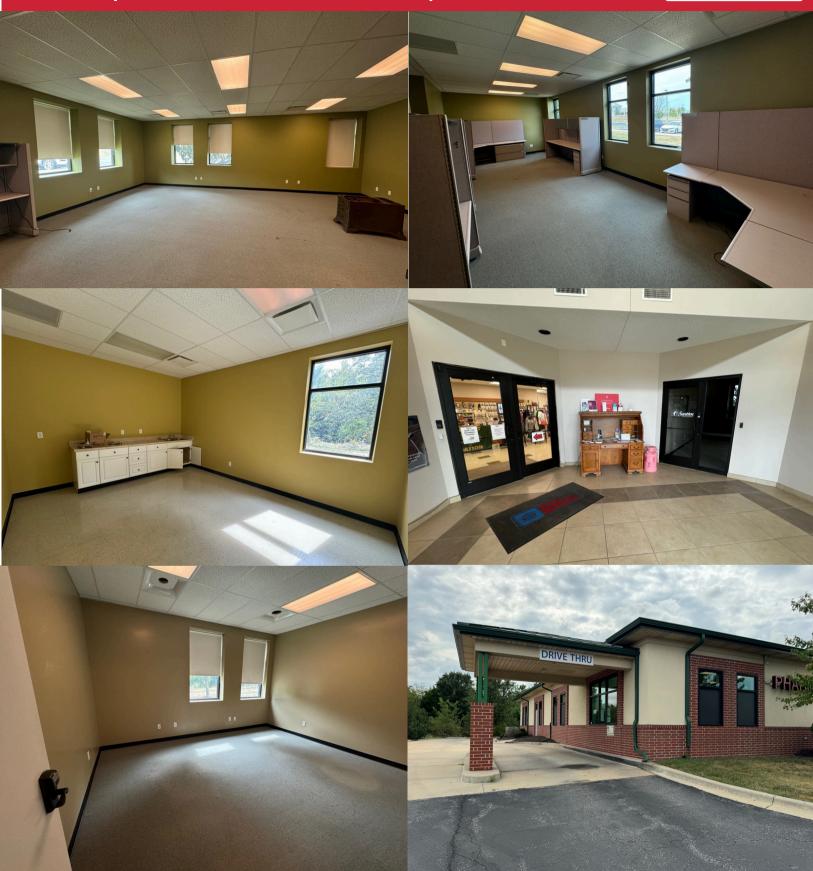

## 15415 Pinehurst Dr. Basehor, KS 66007 For Sale | \$1,750,000

For Lease | 3,813 SF Suite Can Be Divided | \$19.50 / SF + NNN

- Medical Office Building | Owner-User or Investment Opportunity
- Built in 2007 for Pharmacy practice, which was sold. Original owners now selling the real estate.
- 6,913 SF Building |  $^{\sim}$  300 SF is Common Area
- Pharmacy is only current tenant and occupies 2,800 SF. Lease expires mid-2027. Additional lease information is available upon request.
- 3,813 SF Vacant Suite could be sub-divided for multiple tenants.
- Property Expenses (Total Estimated \$6.71 PSF)